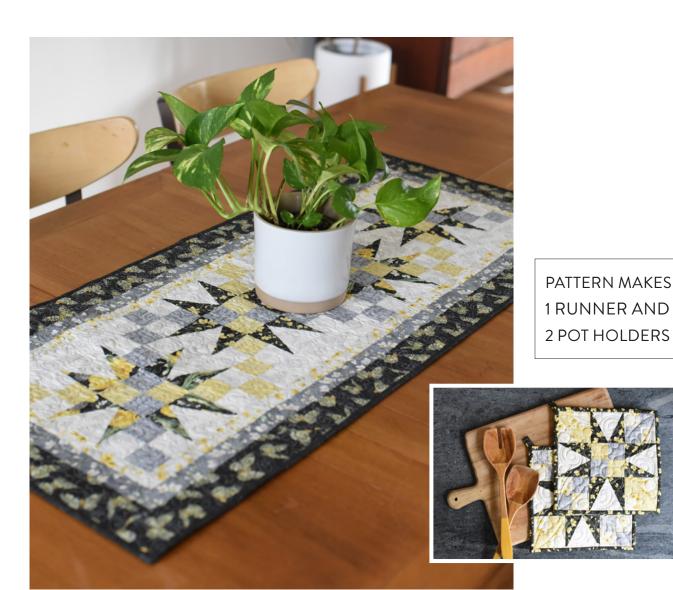

## QUILT YARDAGE ESTIMATES

CONSULT PATTERN FOR FINAL YARDAGE REQUIREMENTS TOTAL YARDAGE ESTIMATE DOES NOT INCLUDE BACKING

| Tulip Fields Runner (18" x 44")  + Pot Holders (9-1/2" x 9-1/2")  PATTERN DESIGNED BY: SHOPGIRL QUILTS.COM PATTERN FOR SALE: SHOPGIRLQUILTS.COM |                                  |     |     |                        |     |         |                |       |
|-------------------------------------------------------------------------------------------------------------------------------------------------|----------------------------------|-----|-----|------------------------|-----|---------|----------------|-------|
|                                                                                                                                                 | 54161-2 Soot                     | 1/4 |     | 54163-4 Cement         | 1/4 | The set | 54166-7 Grey   | 1/4   |
|                                                                                                                                                 | 54163-1 White                    | 1/4 |     | 54165-2 Soot           | 1/4 | de sin  | 54166-8 Butter | 1/4   |
| W 1.50                                                                                                                                          | 54163-2 Soot<br>INCLUDES BINDING | 1/4 | N A | 54165-6 White On White | 1/4 |         | BACKING        | 1-3/4 |