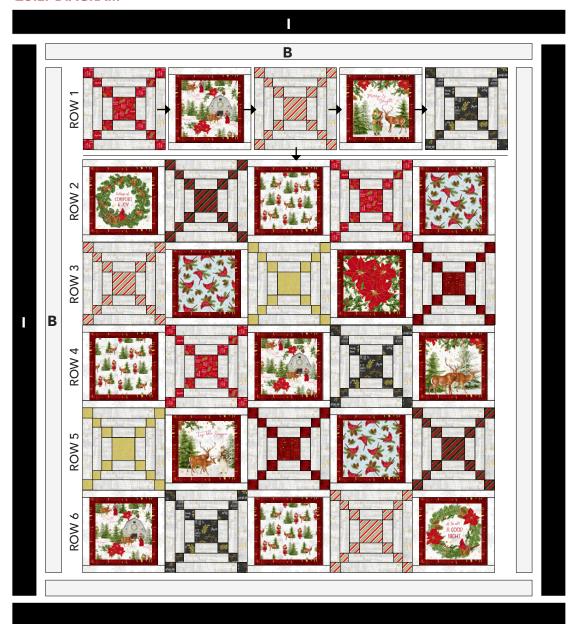

#### **QUILT CENTER ASSEMBLY**

- **11. ROW ASSEMBLY:** Arrange and sew together five blocks to make six rows as shown in quilt diagram. *Note proper placement of blocks.* Sew rows together to complete quilt center.
- **12. BORDER B:** Sew (1) **B** 3"  $\times$  72-1/2" strip to long sides of quilt center, followed by (1) **B** 3"  $\times$  65-1/2" strip to top and bottom of quilt center.
- **13. BORDER I:** Sew (1) I 3-1/2"  $\times$  77-1/2" strip to long sides of quilt center, followed by (2) I 3-1/2"  $\times$  71-1/2" to top and bottom of quilt center.

#### **QUILT DIAGRAM**

**FINISHING:** Layer quilt top, batting and backing together to form quilt sandwich. Baste and quilt as desired. Bind using **L** 2-1/4" strips.