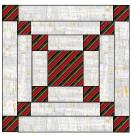

### **BLOCK ONE ASSEMBLY**

- **I. BK1 UNIT:** Sew (2) **K** 2" square to (1) **B** 2" x 4-1/2" rectangle. Make 2.
- **B 2. BK2 UNIT:** Sew (2) **K** 1-1/2" square to (1) **B** 1-1/2" x 7-1/2" strip. Make 2.
- **3. BK3 UNIT:** Sew (2) **K** 2" square to (1) **B** 2" x 9" strip. Make 2.
- **4.** Sew (1) **B** 2"  $\times$  4-1/2" rectangle to the left and right sides of (1) **K** 4-1/2" square. Add **BK1** units to top and bottom to complete square unit.
- **5.** Sew (1) **B** 1-1/2"  $\times$  7-1/2" strip to the left and right sides of **BK** square. Add **BK2** unit to top and bottom of **BK** square.
- **6. BLOCK ONE:** Sew (1) **B** 2" x 9" strip to the left and right sides of **BK** square. Add **BK3** unit to top and bottom to complete Block One-K. Block should measure 12-1/2" square.

4. BK1 UNIT

5 BK2 UNIT

6. BK3 UNIT

BLOCK ONE - K

MAKE 3

7. Repeat steps 4-9 to make following Block Ones: A, C, J, L, M

BLOCK ONE - C MAKE 2

BLOCK ONE - J MAKE 3