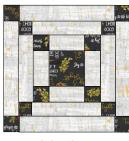

### Tis the Season

designed by Wendy Sheppard featuring Comfort & Joy by Whistler Studios SIZE: 71" x 83"

THIS IS A DIGITAL REPRESENTATION OF THE QUILT TOP, FABRIC MAY VARY.

PLEASE NOTE: BEFORE MAKING YOUR PROJECT, CHECK FOR ANY PATTERN UPDATES AT WINDHAMFABRICS.COM'S FREE PROJECTS SECTION.

#### **QUILT CENTER ASSEMBLY**

- **11. ROW ASSEMBLY:** Arrange and sew together five blocks to make six rows as shown in quilt diagram. *Note proper placement of blocks.* Sew rows together to complete quilt center.
- **12. BORDER B:** Sew (1) **B** 3"  $\times$  72-1/2" strip to long sides of quilt center, followed by (1) **B** 3"  $\times$  65-1/2" strip to top and bottom of quilt center.
- **13. BORDER I:** Sew (1) I 3-1/2"  $\times$  77-1/2" strip to long sides of quilt center, followed by (2) I 3-1/2"  $\times$  71-1/2" to top and bottom of quilt center.

#### **QUILT DIAGRAM**

**FINISHING:** Layer quilt top, batting and backing together to form quilt sandwich. Baste and quilt as desired. Bind using **L** 2-1/4" strips.