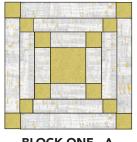

### **BLOCK ONE ASSEMBLY**

- **I. BK1 UNIT:** Sew (2) **K** 2" square to (1) **B** 2" x 4-1/2" rectangle. Make 2.
- **B 2. BK2 UNIT:** Sew (2) **K** 1-1/2" square to (1) **B** 1-1/2" x 7-1/2" strip. Make 2.
- **3. BK3 UNIT:** Sew (2) **K** 2" square to (1) **B** 2" x 9" strip. Make 2.
- **4.** Sew (1) **B** 2"  $\times$  4-1/2" rectangle to the left and right sides of (1) **K** 4-1/2" square. Add **BK1** units to top and bottom to complete square unit.
- **5.** Sew (1) **B** 1-1/2"  $\times$  7-1/2" strip to the left and right sides of **BK** square. Add **BK2** unit to top and bottom of **BK** square.
- **6. BLOCK ONE:** Sew (1) **B** 2" x 9" strip to the left and right sides of **BK** square. Add **BK3** unit to top and bottom to complete Block One-K. Block should measure 12-1/2" square.

4. BK1 UNIT

5 BK2 UNIT

6. BK3 UNIT

BLOCK ONE - K

MAKE 3

7. Repeat steps 4-9 to make following Block Ones: A, C, J, L, M

BLOCK ONE - C MAKE 2

BLOCK ONE - J MAKE 3