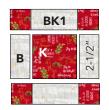

### **BLOCK ONE ASSEMBLY**

- **I. BK1 UNIT:** Sew (2) **K** 2" square to (1) **B** 2" x 4-1/2" rectangle. Make 2.
- **B 2. BK2 UNIT:** Sew (2) **K** 1-1/2" square to (1) **B** 1-1/2" x 7-1/2" strip. Make 2.
- **3. BK3 UNIT:** Sew (2) **K** 2" square to (1) **B** 2" x 9" strip. Make 2.
- **4.** Sew (1) **B** 2"  $\times$  4-1/2" rectangle to the left and right sides of (1) **K** 4-1/2" square. Add **BK1** units to top and bottom to complete square unit.
- **5.** Sew (1) **B** 1-1/2"  $\times$  7-1/2" strip to the left and right sides of **BK** square. Add **BK2** unit to top and bottom of **BK** square.
- **6. BLOCK ONE:** Sew (1) **B** 2" x 9" strip to the left and right sides of **BK** square. Add **BK3** unit to top and bottom to complete Block One-K. Block should measure 12-1/2" square.

4. BK1 UNIT

5 BK2 UNIT

6. BK3 UNIT

BLOCK ONE - K

MAKE 3

7. Repeat steps 4-9 to make following Block Ones: A, C, J, L, M

BLOCK ONE - C MAKE 2

BLOCK ONE - J MAKE 3