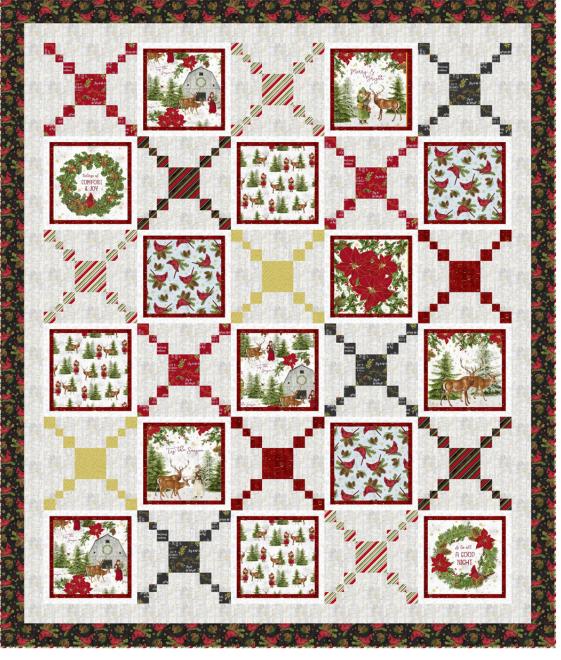

### Tis the Season

designed by Wendy Sheppard featuring Comfort & Joy by Whistler Studios SIZE: 71" x 83"

THIS IS A DIGITAL REPRESENTATION OF THE QUILT TOP, FABRIC MAY VARY.

PLEASE NOTE: BEFORE MAKING YOUR PROJECT, CHECK FOR ANY PATTERN UPDATES AT WINDHAMFABRICS.COM'S FREE PROJECTS SECTION.

#### **QUILT CENTER ASSEMBLY**

- **11. ROW ASSEMBLY:** Arrange and sew together five blocks to make six rows as shown in quilt diagram. *Note proper placement of blocks.* Sew rows together to complete quilt center.
- **12. BORDER B:** Sew (1) **B** 3"  $\times$  72-1/2" strip to long sides of quilt center, followed by (1) **B** 3"  $\times$  65-1/2" strip to top and bottom of quilt center.
- **13. BORDER I:** Sew (1) I 3-1/2"  $\times$  77-1/2" strip to long sides of quilt center, followed by (2) I 3-1/2"  $\times$  71-1/2" to top and bottom of quilt center.

#### **QUILT DIAGRAM**

**FINISHING:** Layer quilt top, batting and backing together to form quilt sandwich. Baste and quilt as desired. Bind using **L** 2-1/4" strips.