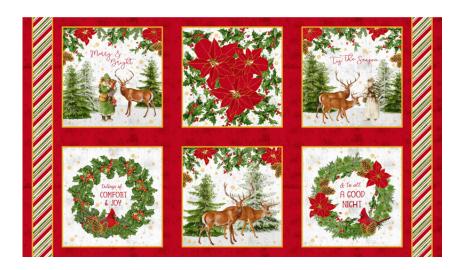

WOF=WIDTH OF FABRIC

| KEY | FABRIC                                                                                                                                                                                                                                                                                                                                                                                                                                                                                                                                                                                                                                                                                                                                                                                                                                                                                                                                                                                                                                                                                                                                                                                                                                                                                                                                                                                                                                                                                                                                                                                                                                                                                                                                                                                                                                                                                                                                                                                                                                                                                                                         | SKU                                       | YD        | CUTTING INSTRUCTIONS                                                                                                                                                                                                                                                                                              |
|-----|--------------------------------------------------------------------------------------------------------------------------------------------------------------------------------------------------------------------------------------------------------------------------------------------------------------------------------------------------------------------------------------------------------------------------------------------------------------------------------------------------------------------------------------------------------------------------------------------------------------------------------------------------------------------------------------------------------------------------------------------------------------------------------------------------------------------------------------------------------------------------------------------------------------------------------------------------------------------------------------------------------------------------------------------------------------------------------------------------------------------------------------------------------------------------------------------------------------------------------------------------------------------------------------------------------------------------------------------------------------------------------------------------------------------------------------------------------------------------------------------------------------------------------------------------------------------------------------------------------------------------------------------------------------------------------------------------------------------------------------------------------------------------------------------------------------------------------------------------------------------------------------------------------------------------------------------------------------------------------------------------------------------------------------------------------------------------------------------------------------------------------|-------------------------------------------|-----------|-------------------------------------------------------------------------------------------------------------------------------------------------------------------------------------------------------------------------------------------------------------------------------------------------------------------|
| A   |                                                                                                                                                                                                                                                                                                                                                                                                                                                                                                                                                                                                                                                                                                                                                                                                                                                                                                                                                                                                                                                                                                                                                                                                                                                                                                                                                                                                                                                                                                                                                                                                                                                                                                                                                                                                                                                                                                                                                                                                                                                                                                                                | Metallics<br>38934M-1 Gold                | 1/4       | BLOCK ONE (1) 2" x WOF strip. Subcut (16) 2" squares. (1) 4-1/2" x WOF strip. Subcut (2) 4-1/2" and (8) 1-1/2" squares.                                                                                                                                                                                           |
| В   |                                                                                                                                                                                                                                                                                                                                                                                                                                                                                                                                                                                                                                                                                                                                                                                                                                                                                                                                                                                                                                                                                                                                                                                                                                                                                                                                                                                                                                                                                                                                                                                                                                                                                                                                                                                                                                                                                                                                                                                                                                                                                                                                | Uncorked<br>50107M-4<br>Birch             | 2-1/2     | BLOCK ONE  (12) 1-1/2" x WOF strips. Subcut  (60) 1-1/2" x 7-1/2" rectangles.  (3) 4-1/2" x WOF strips. Subcut  (60) 2" x 4-1/2" rectangles.  (3) 9" x WOF strips. Subcut  (60) 2" x 9" rectangles.  INNER BORDER  (8) 3" x WOF strips. Sew via short ends, subcut  (2) 3" x 65-1/2" and (2) 3" x 72-1/2" strips. |
| С   |                                                                                                                                                                                                                                                                                                                                                                                                                                                                                                                                                                                                                                                                                                                                                                                                                                                                                                                                                                                                                                                                                                                                                                                                                                                                                                                                                                                                                                                                                                                                                                                                                                                                                                                                                                                                                                                                                                                                                                                                                                                                                                                                | Uncorked<br>50107M-21<br>Merlot           | 1         | BLOCK TWO  (1) 10" x WOF strip. Subcut (30) 1" x 10" strips.  (1) 11" x WOF strip. Subcut (30) 1" x 11" strips.  BLOCK ONE  (1) 2" x WOF strip. Subcut (16) 2" squares.  (1) 4-1/2" x WOF strip. Subcut  (2) 4-1/2" and (8) 1-1/2" squares.                                                                       |
| D   |                                                                                                                                                                                                                                                                                                                                                                                                                                                                                                                                                                                                                                                                                                                                                                                                                                                                                                                                                                                                                                                                                                                                                                                                                                                                                                                                                                                                                                                                                                                                                                                                                                                                                                                                                                                                                                                                                                                                                                                                                                                                                                                                | Simply White<br>51694-1<br>White On White | 7/8       | BLOCK TWO  (1) 11" x WOF strip. Subcut  (30) 1-1/4" x 11" strips.  (1) 12-1/2" x WOF strip. Subcut  (30) 1-1/4" x 12-1/2" strips.                                                                                                                                                                                 |
| Е   |                                                                                                                                                                                                                                                                                                                                                                                                                                                                                                                                                                                                                                                                                                                                                                                                                                                                                                                                                                                                                                                                                                                                                                                                                                                                                                                                                                                                                                                                                                                                                                                                                                                                                                                                                                                                                                                                                                                                                                                                                                                                                                                                | 51882PM-X                                 | 2<br>Rows | BLOCK TWO Centering design, fussy cut (6) 10" squares. SEE PAGE 3.                                                                                                                                                                                                                                                |
| F   | To the same of the | 51883M-1 Snow                             | 3/8       | BLOCK TWO (1) 10" x WOF strip. Subcut (3) 10" squares.                                                                                                                                                                                                                                                            |

#### 51882PM-X

2 Rows is about 42" W x 24" H

Fussy cut (6) 10" squares.