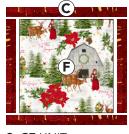

WOF=WIDTH OF FABRIC

| KEY | FABRIC                                                                                                                                                                                                                                                                                                                                                                                                                                                                                                                                                                                                                                                                                                                                                                                                                                                                                                                                                                                                                                                                                                                                                                                                                                                                                                                                                                                                                                                                                                                                                                                                                                                                                                                                                                                                                                                                                                                                                                                                                                                                                                                         | SKU                                       | YD        | CUTTING INSTRUCTIONS                                                                                                                                                                                                                                                                                              |
|-----|--------------------------------------------------------------------------------------------------------------------------------------------------------------------------------------------------------------------------------------------------------------------------------------------------------------------------------------------------------------------------------------------------------------------------------------------------------------------------------------------------------------------------------------------------------------------------------------------------------------------------------------------------------------------------------------------------------------------------------------------------------------------------------------------------------------------------------------------------------------------------------------------------------------------------------------------------------------------------------------------------------------------------------------------------------------------------------------------------------------------------------------------------------------------------------------------------------------------------------------------------------------------------------------------------------------------------------------------------------------------------------------------------------------------------------------------------------------------------------------------------------------------------------------------------------------------------------------------------------------------------------------------------------------------------------------------------------------------------------------------------------------------------------------------------------------------------------------------------------------------------------------------------------------------------------------------------------------------------------------------------------------------------------------------------------------------------------------------------------------------------------|-------------------------------------------|-----------|-------------------------------------------------------------------------------------------------------------------------------------------------------------------------------------------------------------------------------------------------------------------------------------------------------------------|
| A   |                                                                                                                                                                                                                                                                                                                                                                                                                                                                                                                                                                                                                                                                                                                                                                                                                                                                                                                                                                                                                                                                                                                                                                                                                                                                                                                                                                                                                                                                                                                                                                                                                                                                                                                                                                                                                                                                                                                                                                                                                                                                                                                                | Metallics<br>38934M-1 Gold                | 1/4       | BLOCK ONE (1) 2" x WOF strip. Subcut (16) 2" squares. (1) 4-1/2" x WOF strip. Subcut (2) 4-1/2" and (8) 1-1/2" squares.                                                                                                                                                                                           |
| В   |                                                                                                                                                                                                                                                                                                                                                                                                                                                                                                                                                                                                                                                                                                                                                                                                                                                                                                                                                                                                                                                                                                                                                                                                                                                                                                                                                                                                                                                                                                                                                                                                                                                                                                                                                                                                                                                                                                                                                                                                                                                                                                                                | Uncorked<br>50107M-4<br>Birch             | 2-1/2     | BLOCK ONE  (12) 1-1/2" x WOF strips. Subcut  (60) 1-1/2" x 7-1/2" rectangles.  (3) 4-1/2" x WOF strips. Subcut  (60) 2" x 4-1/2" rectangles.  (3) 9" x WOF strips. Subcut  (60) 2" x 9" rectangles.  INNER BORDER  (8) 3" x WOF strips. Sew via short ends, subcut  (2) 3" x 65-1/2" and (2) 3" x 72-1/2" strips. |
| С   |                                                                                                                                                                                                                                                                                                                                                                                                                                                                                                                                                                                                                                                                                                                                                                                                                                                                                                                                                                                                                                                                                                                                                                                                                                                                                                                                                                                                                                                                                                                                                                                                                                                                                                                                                                                                                                                                                                                                                                                                                                                                                                                                | Uncorked<br>50107M-21<br>Merlot           | 1         | BLOCK TWO  (1) 10" x WOF strip. Subcut (30) 1" x 10" strips.  (1) 11" x WOF strip. Subcut (30) 1" x 11" strips.  BLOCK ONE  (1) 2" x WOF strip. Subcut (16) 2" squares.  (1) 4-1/2" x WOF strip. Subcut  (2) 4-1/2" and (8) 1-1/2" squares.                                                                       |
| D   |                                                                                                                                                                                                                                                                                                                                                                                                                                                                                                                                                                                                                                                                                                                                                                                                                                                                                                                                                                                                                                                                                                                                                                                                                                                                                                                                                                                                                                                                                                                                                                                                                                                                                                                                                                                                                                                                                                                                                                                                                                                                                                                                | Simply White<br>51694-1<br>White On White | 7/8       | BLOCK TWO  (1) 11" x WOF strip. Subcut  (30) 1-1/4" x 11" strips.  (1) 12-1/2" x WOF strip. Subcut  (30) 1-1/4" x 12-1/2" strips.                                                                                                                                                                                 |
| Е   |                                                                                                                                                                                                                                                                                                                                                                                                                                                                                                                                                                                                                                                                                                                                                                                                                                                                                                                                                                                                                                                                                                                                                                                                                                                                                                                                                                                                                                                                                                                                                                                                                                                                                                                                                                                                                                                                                                                                                                                                                                                                                                                                | 51882PM-X                                 | 2<br>Rows | BLOCK TWO Centering design, fussy cut (6) 10" squares. SEE PAGE 3.                                                                                                                                                                                                                                                |
| F   | To the same of the | 51883M-1 Snow                             | 3/8       | BLOCK TWO (1) 10" x WOF strip. Subcut (3) 10" squares.                                                                                                                                                                                                                                                            |

#### 51882PM-X

2 Rows is about 42" W x 24" H

Fussy cut (6) 10" squares.