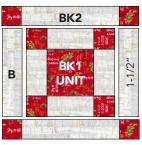

### **BLOCK ONE ASSEMBLY**

- **I. BK1 UNIT:** Sew (2) **K** 2" square to (1) **B** 2" x 4-1/2" rectangle. Make 2.
- **B 2. BK2 UNIT:** Sew (2) **K** 1-1/2" square to (1) **B** 1-1/2" x 7-1/2" strip. Make 2.
- **3. BK3 UNIT:** Sew (2) **K** 2" square to (1) **B** 2" x 9" strip. Make 2.
- **4.** Sew (1) **B** 2"  $\times$  4-1/2" rectangle to the left and right sides of (1) **K** 4-1/2" square. Add **BK1** units to top and bottom to complete square unit.
- **5.** Sew (1) **B** 1-1/2"  $\times$  7-1/2" strip to the left and right sides of **BK** square. Add **BK2** unit to top and bottom of **BK** square.
- **6. BLOCK ONE:** Sew (1) **B** 2" x 9" strip to the left and right sides of **BK** square. Add **BK3** unit to top and bottom to complete Block One-K. Block should measure 12-1/2" square.

4. BK1 UNIT

5 BK2 UNIT

6. BK3 UNIT

BLOCK ONE - K

MAKE 3

7. Repeat steps 4-9 to make following Block Ones: A, C, J, L, M

BLOCK ONE - C MAKE 2

BLOCK ONE - J MAKE 3