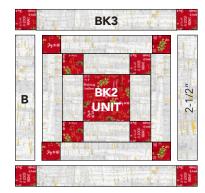

### **BLOCK ONE ASSEMBLY**

- **I. BK1 UNIT:** Sew (2) **K** 2" square to (1) **B** 2" x 4-1/2" rectangle. Make 2.
- **B 2. BK2 UNIT:** Sew (2) **K** 1-1/2" square to (1) **B** 1-1/2" x 7-1/2" strip. Make 2.
- **3. BK3 UNIT:** Sew (2) **K** 2" square to (1) **B** 2" x 9" strip. Make 2.
- **4.** Sew (1) **B** 2"  $\times$  4-1/2" rectangle to the left and right sides of (1) **K** 4-1/2" square. Add **BK1** units to top and bottom to complete square unit.
- **5.** Sew (1) **B** 1-1/2"  $\times$  7-1/2" strip to the left and right sides of **BK** square. Add **BK2** unit to top and bottom of **BK** square.
- **6. BLOCK ONE:** Sew (1) **B** 2" x 9" strip to the left and right sides of **BK** square. Add **BK3** unit to top and bottom to complete Block One-K. Block should measure 12-1/2" square.

4. BK1 UNIT

5 BK2 UNIT

6. BK3 UNIT

BLOCK ONE - K

MAKE 3

7. Repeat steps 4-9 to make following Block Ones: A, C, J, L, M

BLOCK ONE - C MAKE 2

BLOCK ONE - J MAKE 3