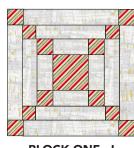

### **BLOCK ONE ASSEMBLY**

- **I. BK1 UNIT:** Sew (2) **K** 2" square to (1) **B** 2" x 4-1/2" rectangle. Make 2.
- **B 2. BK2 UNIT:** Sew (2) **K** 1-1/2" square to (1) **B** 1-1/2" x 7-1/2" strip. Make 2.
- **3. BK3 UNIT:** Sew (2) **K** 2" square to (1) **B** 2" x 9" strip. Make 2.
- **4.** Sew (1) **B** 2"  $\times$  4-1/2" rectangle to the left and right sides of (1) **K** 4-1/2" square. Add **BK1** units to top and bottom to complete square unit.
- **5.** Sew (1) **B** 1-1/2"  $\times$  7-1/2" strip to the left and right sides of **BK** square. Add **BK2** unit to top and bottom of **BK** square.
- **6. BLOCK ONE:** Sew (1) **B** 2" x 9" strip to the left and right sides of **BK** square. Add **BK3** unit to top and bottom to complete Block One-K. Block should measure 12-1/2" square.

4. BK1 UNIT

5 BK2 UNIT

6. BK3 UNIT

BLOCK ONE - K

MAKE 3

7. Repeat steps 4-9 to make following Block Ones: A, C, J, L, M

BLOCK ONE - C MAKE 2

BLOCK ONE - J MAKE 3