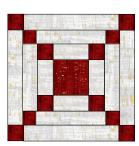

### **BLOCK ONE ASSEMBLY**

- **I. BK1 UNIT:** Sew (2) **K** 2" square to (1) **B** 2" x 4-1/2" rectangle. Make 2.
- **B 2. BK2 UNIT:** Sew (2) **K** 1-1/2" square to (1) **B** 1-1/2" x 7-1/2" strip. Make 2.
- **3. BK3 UNIT:** Sew (2) **K** 2" square to (1) **B** 2" x 9" strip. Make 2.
- **4.** Sew (1) **B** 2"  $\times$  4-1/2" rectangle to the left and right sides of (1) **K** 4-1/2" square. Add **BK1** units to top and bottom to complete square unit.
- **5.** Sew (1) **B** 1-1/2"  $\times$  7-1/2" strip to the left and right sides of **BK** square. Add **BK2** unit to top and bottom of **BK** square.
- **6. BLOCK ONE:** Sew (1) **B** 2" x 9" strip to the left and right sides of **BK** square. Add **BK3** unit to top and bottom to complete Block One-K. Block should measure 12-1/2" square.

4. BK1 UNIT

5 BK2 UNIT

6. BK3 UNIT

BLOCK ONE - K

MAKE 3

7. Repeat steps 4-9 to make following Block Ones: A, C, J, L, M

BLOCK ONE - C MAKE 2

BLOCK ONE - J MAKE 3