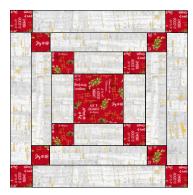

#### **BLOCK TWO ASSEMBLY**

- **8.** Sew (1) **C** 1"  $\times$  10" strip to the left and right sides of (1) **F** 10" square as shown. Add (1) **C** 1"  $\times$  11" strip to top and bottom of **CF** square.
- **9.** Sew (1) **D** 1-1/4"  $\times$  11" strip to the left and right sides to **CF** square, followed by (1) **D** 1-1/4"  $\times$  12-1/2" strip to the top and bottom. Block should measure 12-1/2" square.
- **10.** Repeat Steps 1 and 2 to complete following Block Twos:

8. CF UNIT

9. MAKE (3) F BLOCKS

MAKE (6) **E** BLOCKS

MAKE (3) **G** BLOCKS

MAKE (3) H BLOCKS