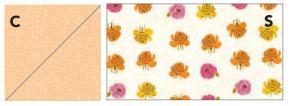

### FLYING GEESE UNIT

Draw a diagonal line on the wrong side of (2) C 3" squares. Place squares, right sides together, at opposite corners of (1) S 3" x 5-1/2" rectangle. Sew on drawn line. Trim 1/4" away from sewn line. Open and press to reveal C corner triangles. Make (20).

Sew on line. Trim 1/4" away.

Open and press to reavel **C**.

2. Repeat Step 1 to make a total of (168) Flying Geese Units. Make the following combinations:

Make (20) of a. (40) **E** 3" squares and (20) **I** 3" x 5-1/2" rectangles.