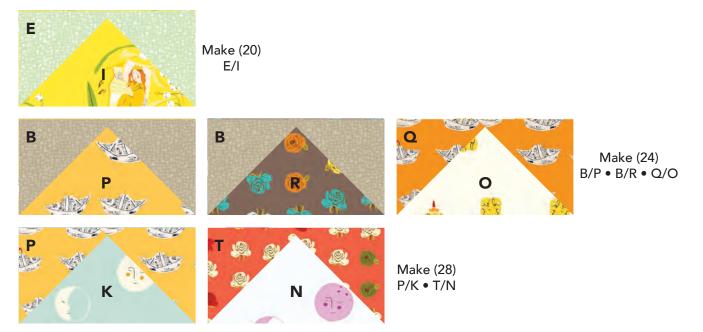

Sew on line. Trim 1/4" away.

Open and press to reavel **C**.

2. Repeat Step 1 to make a total of (168) Flying Geese Units. Make the following combinations:

Make (20) of a. (40) **E** 3" squares and (20) **I** 3" x 5-1/2" rectangles.

Make (24) of b. (48) **B** 3" squares and (24) **P** 3" x 5-1/2" rectangles.

c. (48) **B** 3" squares and (24) **R** 3" x 5-1/2" rectangles.

d. (48) **Q** 3" squares and (24) **O** 3" x 5-1/2" rectangles.

Make (28) of e. (56) **P** 3" squares and (28) **K** 3" x 5-1/2" rectangles. f. (56) **T** 3" squares and (28) **N** 3" x 5-1/2" rectangles.

Make the following combinations:

| Make (5) | Make (6) | Make (7) |
|----------|----------|----------|
| C/S + G  | B/P + F  | P/K + H  |
| E/I + L  | B/R + J  | T/N + U  |
|          | Q/O + I  |          |

5. Sew together row units (Steps 3-4) to complete (1) Pieced Block, as shown. Note rotation.

Make the following combinations:

| Make (5) | Make (6) | Make (7) |
|----------|----------|----------|
| C/S + G  | B/P + F  | P/K + H  |
| E/I + L  | B/R + J  | T/N + U  |
|          | 0/0 + 1  |          |