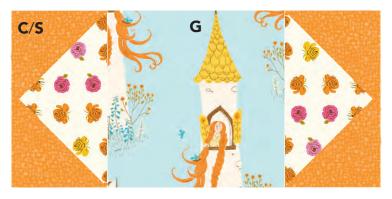

Make the following combinations:

| Make (5) | Make (6) | Make (7) |
|----------|----------|----------|
| C/S + G  | B/P + F  | P/K + H  |
| E/I + L  | B/R + J  | T/N + U  |
|          | Q/O + I  |          |

5. Sew together row units (Steps 3-4) to complete (1) Pieced Block, as shown. Note rotation.

Make the following combinations:

| Make (5) | Make (6) | Make (7) |
|----------|----------|----------|
| C/S + G  | B/P + F  | P/K + H  |
| E/I + L  | B/R + J  | T/N + U  |
|          | 0/0 + 1  |          |