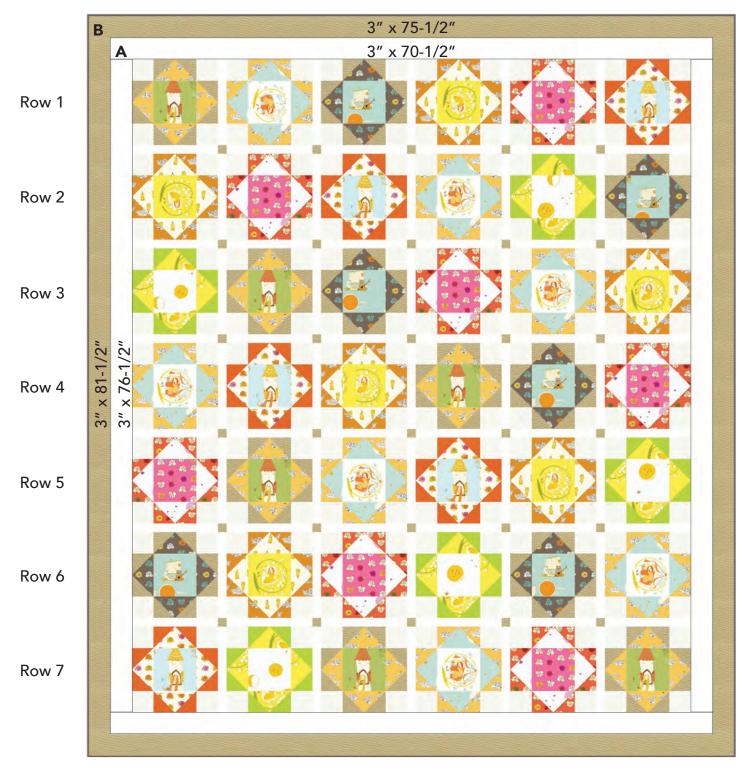

#### QUILT CENTER ASSEMBLY

**6.** Block Rows: Arrange and sew together (6) Pieced Blocks and (5) **A** 1-1/2" x 10-1/2" rectangles. Make a total of (7) pieced Block Rows. Row 1 is shown below.

7. Sashing Rows: Arrange and sew together (6) A 1-1/2" x 10-1/2" rectangles and (5) B 1-1/2" squares. Make a total of (6) pieced Sashing Rows.

8. Sew together Block and Sashing Rows to complete Quilt Center.

#### **QUILT TOP ASSEMBLY**

- **9.** Inner Border: Sew (2) **A** 3" x 76-1/2" strips to the opposite long sides of **Quilt Center**, followed by (2) **A** 3" x 70-1/2" strips to the remaining opposite short sides of **Quilt Center**.
- Outer Border. Sew (2) B 3" x 81-1/2" strips to the opposite long sides of Quilt Center, followed by (2) B 3" x 75-1/2" strips to the remaining opposite short sides of Quilt Center to complete Quilt Top.