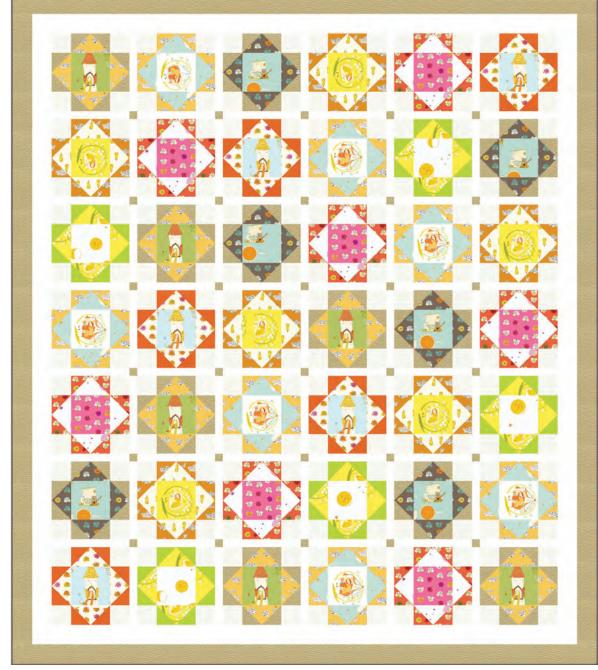

designed by Wendy Sheppard featuring the *Far Far Away 2* collection by Heather Ross <sub>SIZE: 75" × 86"</sub>

THIS IS A DIGITAL REPRESENTATION OF THE QUILT TOP, FABRIC MAY VARY.

PLEASE NOTE: BEFORE MAKING YOUR PROJECT, CHECK FOR ANY PATTERN UPDATES AT WINDHAMFABRICS.COM'S FREE PROJECTS SECTION.

#### QUILT CENTER ASSEMBLY

**6.** Block Rows: Arrange and sew together (6) Pieced Blocks and (5) **A** 1-1/2" x 10-1/2" rectangles. Make a total of (7) pieced Block Rows. Row 1 is shown below.

7. Sashing Rows: Arrange and sew together (6) A 1-1/2" x 10-1/2" rectangles and (5) B 1-1/2" squares. Make a total of (6) pieced Sashing Rows.

8. Sew together Block and Sashing Rows to complete Quilt Center.

#### **QUILT TOP ASSEMBLY**

- **9.** Inner Border: Sew (2) **A** 3" x 76-1/2" strips to the opposite long sides of **Quilt Center**, followed by (2) **A** 3" x 70-1/2" strips to the remaining opposite short sides of **Quilt Center**.
- Outer Border. Sew (2) B 3" x 81-1/2" strips to the opposite long sides of Quilt Center, followed by (2) B 3" x 75-1/2" strips to the remaining opposite short sides of Quilt Center to complete Quilt Top.