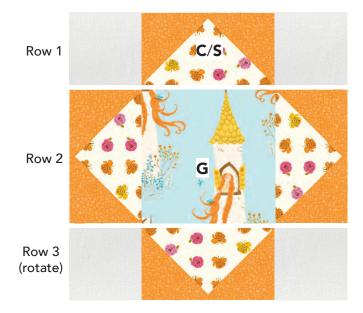

5. Sew together row units (Steps 3-4) to complete (1) Pieced Block, as shown. Note rotation.

Make the following combinations:

| Make (5) | Make (6) | Make (7) |
|----------|----------|----------|
| C/S + G  | B/P + F  | P/K + H  |
| E/I + L  | B/R + J  | T/N + U  |
|          | 0/0 + 1  |          |

Unfinished Size: 10-1/2" Square