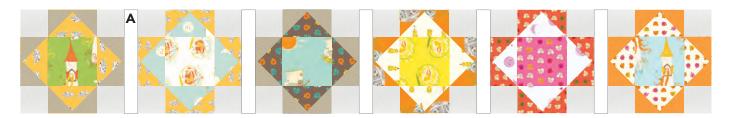

#### QUILT CENTER ASSEMBLY

**6.** Block Rows: Arrange and sew together (6) Pieced Blocks and (5) **A** 1-1/2" x 10-1/2" rectangles. Make a total of (7) pieced Block Rows. Row 1 is shown below.

7. Sashing Rows: Arrange and sew together (6) A 1-1/2" x 10-1/2" rectangles and (5) B 1-1/2" squares. Make a total of (6) pieced Sashing Rows.