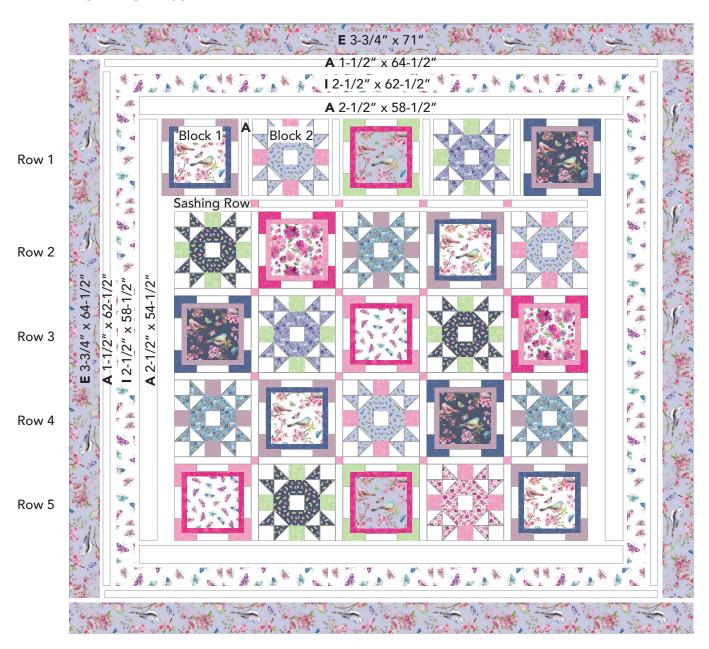

#### QUILT CENTER ASSEMBLY

- **13.** Block/Sashing Rows: Referring to the Quilt Assembly on Page 9, arrange and sew together (5) Blocks and (4) A 1-1/2" x 10-1/2 rectangles into (5) rows.
- **14.** Sew Steps 12 and 13 rows together to complete Quilt Center.

#### **BORDERS**

- **15.** Border 1: Sew (2) A 2-1/2" x 54-1/2" strips to the sides of the Quilt Center, and (2) A 2-1/2" x 58-1/2" strips to the top/bottom edges.
- **16.** Border 2: Sew (2) I 2-1/2" x 58-1/2" strips to the sides of the Quilt Center, and (2) I 2-1/2" x 62-1/2" strips to the top/bottom edges.
- **17.** Border 3: Sew (2) A 1-1/2" x 62-1/2" strips to the sides of the Quilt Center, and (2) A 1-1/2" x 64-1/2" strips to the to the top/bottom edges.
- **18.** Border 4: Sew (2) **E** 3-3/4" x 64-1/2" strips to the sides of **Quilt Center**, and (2) **E** 3-3/4" x 71" strips to the top/bottom edges to complete quilt top.

#### **QUILT TOP ASSEMBLY**

**FINISHING:** Layer quilt top, batting and backing together to form quilt sandwich. Baste and quilt as desired. Bind using **N** 2-1/2" strips.