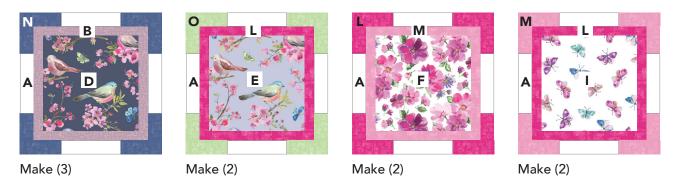

**4.** Repeat **Steps 1-3** to make **Block 1** in the fabric combinations and quantities, as shown: