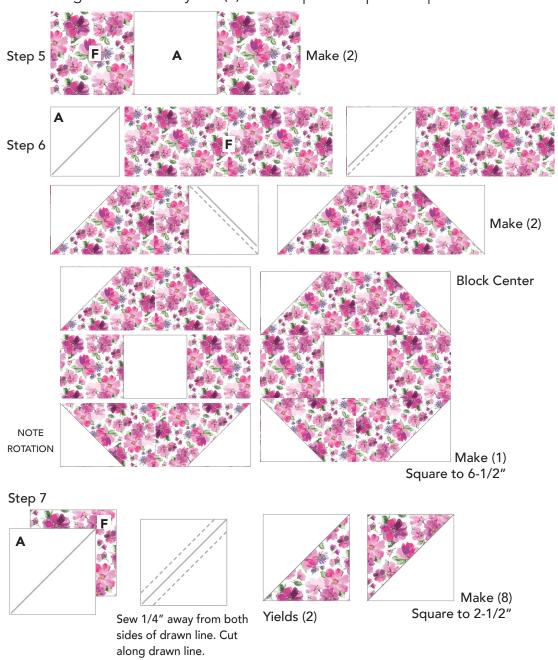

#### **BLOCK 1**

**1.** Block Center: Sew (2) **N** 1" x 7-1/2" rectangles to the sides of (1) **C** 7-1/2" square, and then sew (2) **N** 1" x 8-1/2" rectangles to the top/bottom, as shown. Square to 8-1/2". Make (4).

- 2. Side Units: Sew (2) **B** 1-1/2" x 2-1/2" rectangles to the ends of (1) **A** 1-1/2" x 4-1/2" rectangle. Make (2) units and then sew them to the left and right sides of (1) **Block Center**.
- **3.** Top/Bottom Units: Repeat Step 2, using (2) **B** 1-1/2" x 3-1/2" rectangles and (1) **A** 1-1/2" x 4-1/2" rectangle. Make (2) units and then sew them to the top and bottom of Block Center to complete Block 1. Square to 10-1/2". Make (4).

**4.** Repeat **Steps 1-3** to make **Block 1** in the fabric combinations and quantities, as shown:

#### **BLOCK 2**

- 5. Sew (2) F 2-1/2" squares to the opposite sides of (1) A 2-1/2" square. Make (1).
- 6. Draw a diagonal line on the wrong side of (1) A 2-1/2" square. Place A, right sides together, on one end of (1) F 2-1/2" x 6-1/2" rectangle. Sew on drawn line. Trim 1/4" away from sewn line. Open and press to reveal A corner triangle. Repeat with another A 2-1/2" square on the opposite end of F rectangle to complete unit. Make (2). Sew units to the opposite long sides of Step 5 unit to make Block Center. Square to 6-1/2". Make (1).
- 7. Half-Square Triangle (HST): Draw a diagonal line on the wrong side of (1) A 3" square. Place marked A, right sides together, onto (1) F 3" square. Sew 1/4" away from both sides of drawn line. Cut along drawn line to yield (2) HSTs. Open and press. Square HSTs to 2-1/2". Make (8).

- **8.** Side Units: Noting orientation and placement, sew (2) HSTs to the opposite sides of (1) **M** 2-1/2" square, as shown. Make (2).
- **9.** Top/Bottom Units: Sew together (2) **A** 2-1/2" squares, (2) HSTs (Step 7), and (1) **M** 2-1/2" square, as shown. Make (2).

**10.** Sew Side Units to the left and right sides of Block Center and Top/Bottom Units to the top and bottom of Block Center. Square to 10-1/2".

11. Repeat to make Block 2 in the fabric combinations and quantities, as shown: