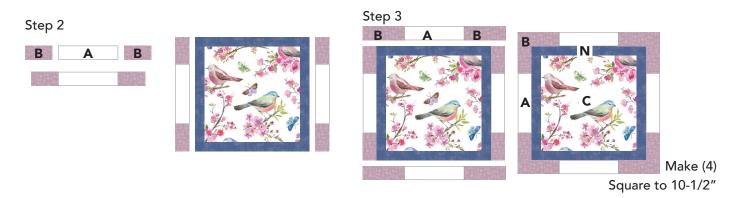

- 2. Side Units: Sew (2) **B** 1-1/2" x 2-1/2" rectangles to the ends of (1) **A** 1-1/2" x 4-1/2" rectangle. Make (2) units and then sew them to the left and right sides of (1) **Block Center**.
- **3.** Top/Bottom Units: Repeat Step 2, using (2) **B** 1-1/2" x 3-1/2" rectangles and (1) **A** 1-1/2" x 4-1/2" rectangle. Make (2) units and then sew them to the top and bottom of Block Center to complete Block 1. Square to 10-1/2". Make (4).