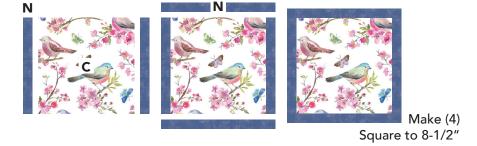

#### **BLOCK 1**

**1.** Block Center: Sew (2) **N** 1" x 7-1/2" rectangles to the sides of (1) **C** 7-1/2" square, and then sew (2) **N** 1" x 8-1/2" rectangles to the top/bottom, as shown. Square to 8-1/2". Make (4).