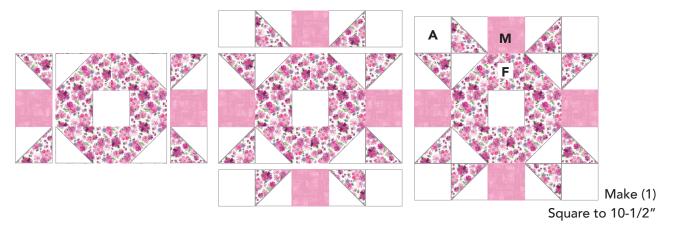

#### **BLOCK 2**

- 5. Sew (2) F 2-1/2" squares to the opposite sides of (1) A 2-1/2" square. Make (1).
- 6. Draw a diagonal line on the wrong side of (1) A 2-1/2" square. Place A, right sides together, on one end of (1) F 2-1/2" x 6-1/2" rectangle. Sew on drawn line. Trim 1/4" away from sewn line. Open and press to reveal A corner triangle. Repeat with another A 2-1/2" square on the opposite end of F rectangle to complete unit. Make (2). Sew units to the opposite long sides of Step 5 unit to make Block Center. Square to 6-1/2". Make (1).
- 7. Half-Square Triangle (HST): Draw a diagonal line on the wrong side of (1) A 3" square. Place marked A, right sides together, onto (1) F 3" square. Sew 1/4" away from both sides of drawn line. Cut along drawn line to yield (2) HSTs. Open and press. Square HSTs to 2-1/2". Make (8).

- **8.** Side Units: Noting orientation and placement, sew (2) HSTs to the opposite sides of (1) **M** 2-1/2" square, as shown. Make (2).
- **9.** Top/Bottom Units: Sew together (2) **A** 2-1/2" squares, (2) HSTs (Step 7), and (1) **M** 2-1/2" square, as shown. Make (2).

**10.** Sew Side Units to the left and right sides of Block Center and Top/Bottom Units to the top and bottom of Block Center. Square to 10-1/2".

11. Repeat to make Block 2 in the fabric combinations and quantities, as shown: