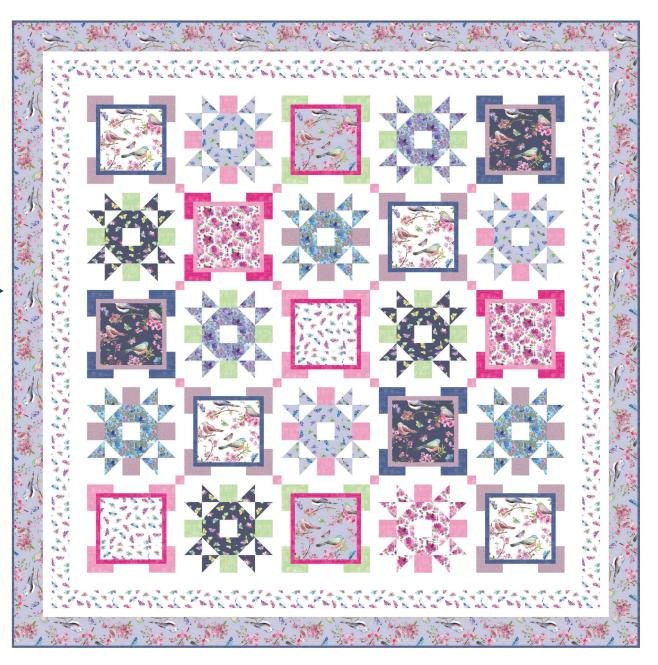

# Spellbound designed by Wendy Sheppard

designed by Wendy Sheppard featuring the *Serendipity* collection by Whistler Studios

SIZE: 71" × 71"

FREE PROJECT

THIS IS A DIGITAL REPRESENTATION OF THE QUILT TOP, FABRIC MAY VARY.