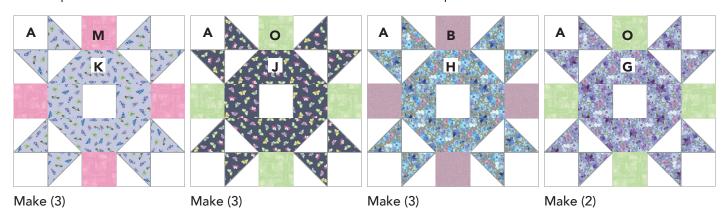

**4.** Repeat **Steps 1-3** to make **Block 1** in the fabric combinations and quantities, as shown:

**10.** Sew Side Units to the left and right sides of Block Center and Top/Bottom Units to the top and bottom of Block Center. Square to 10-1/2".

11. Repeat to make Block 2 in the fabric combinations and quantities, as shown: