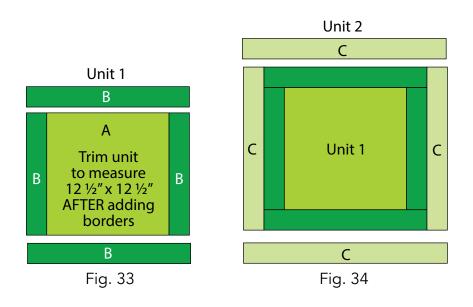

#### **Pillow Assembly**

**Pay attention to the orientation of the units when assembling the components of the quilt top. 36.** Sew (1) **B** 2-1/2" x 9-1/2" strip to each side of (1) **A** 9-1/2" square. Sew (1) **B** 2-1/2" x 13-1/2" strip to the top and to the bottom of the **A** square. Trim the block to measure 12-1/2" square to make (1) **Unit 1** square (**Fig. 33**).

**37.** Sew (1) **C** 2" x 12-1/2" strip to each side of the **Unit 1** square. Sew (1) **C** 2" x 15-1/2" strip to the top and to the bottom of the **Unit 1** square to make (1) **Unit 2** square (**Fig. 34**).