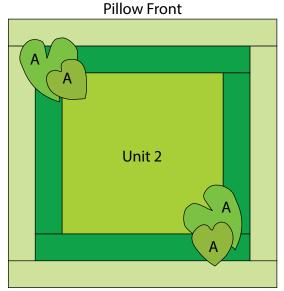

#### **Pillow Assembly**

**Pay attention to the orientation of the units when assembling the components of the quilt top. 36.** Sew (1) **B** 2-1/2" x 9-1/2" strip to each side of (1) **A** 9-1/2" square. Sew (1) **B** 2-1/2" x 13-1/2" strip to the top and to the bottom of the **A** square. Trim the block to measure 12-1/2" square to make (1) **Unit 1** square (**Fig. 33**).

**37.** Sew (1) **C** 2" x 12-1/2" strip to each side of the **Unit 1** square. Sew (1) **C** 2" x 15-1/2" strip to the top and to the bottom of the **Unit 1** square to make (1) **Unit 2** square (**Fig. 34**).

**38.** Remove the paper backing from the large and small leaves.

**39.** Refer to **Figure 35** to arrange and press (2) **A** large leaves and (2) **A** small leaves onto the **Unit 2** square.

**40.** Finish the raw edges of each shape with a decorative stitch such as a buttonhole or satin stitch to make the pillow front.