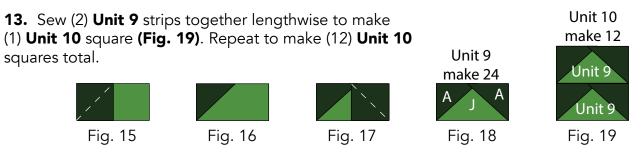

**11.** Place another **A** 2-1/2" square on the right side of the **J** 2-1/2" x 4-1/2" strip, right sides together (**Fig. 17**). Sew across the diagonal of the square from the upper left corner to the lower right corner (**Fig. 17**). Trim away the excess fabric from behind the triangle, leaving a 1/4" seam allowance. Flip open the triangle formed and press to make (1) **Unit 9** strip (**Fig. 18**).

12. Repeat Steps 10-11 to make (24) Unit 9 strips total.

**14.** Sew (4) A 2-1/2" x 4-1/2" strips and (3) **Unit 10** squares together, alternating them, to make (1) **Unit 11** strip (**Fig. 20**). Repeat to make a second **Unit 11** strip.