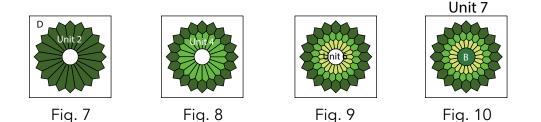

**5.** Following the manufacturer's instructions, press fusible web on to the wrong wide of each **Unit 2**, **Unit 4**, **Unit 6** and **B** center circle.

6. Refer to Figures 7-10 to arrange and press the Unit 2 block onto the center of the D 16-1/2" square. Press the Unit 4 block onto the center of the Unit 2 block. Press the Unit 6 block onto the center of the Unit 4 block and press the B circle onto the center of the Unit 6 block.