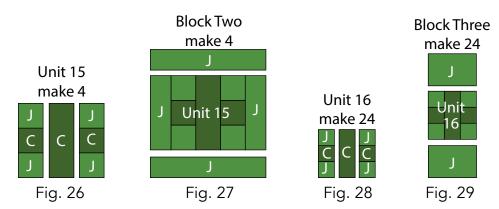

**24.** Sew (1) **J** 2" square to the top and to the bottom of (1) **C** 2" square. Repeat to make a second strip. Sew (1) strip to each side of (1) **C** 2" x 5" strip lengthwise to make (1) **Unit 15** square **(Fig. 26)**. Repeat to make (4) **Unit 15** squares total.

**25.** Sew (1) J 1-3/4" x 5" strip to each side (1) **Unit 15** square. Sew (1) J 1-3/4" x 7-1/2" strip to the top and to the bottom of the **Unit 15** square to make (1) **Block Two** square (**Fig. 27**). Repeat to make (4) **Block Two** squares total.

26. Sew (1) J 1-1/2" square to the top and to the bottom of (1) C 1-1/2" square. Repeat to make a second strip. Sew (1) strip to each side of (1) C 1-1/2" x 3-1/2" strip lengthwise to make (1)
Unit 16 square (Fig. 28). Repeat to make (24) Unit 16 squares total.

**27.** Sew (1) J 2-1/2" x 3-1/2" strip to the top and to the bottom of (1) **Unit 16** square to make (1) **Block Three** strip (**Fig. 29**). Repeat to make (24) **Block Three** strips total.

28. Sew (6) Block Three strips and (5) J 3-1/2" x 7-1/2" strips together lengthwise and alternating them. Sew (1) J 2" x 7-1/2" strip to each end of the new strip to make (1) Unit 17 strip (Fig. 30). Repeat to make a second Unit 17 strip.