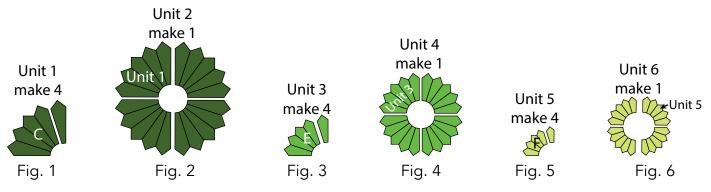

#### Quilt Block Assembly

Pay attention to the orientation of the units when assembling the components of the quilt top.
1. Follow the manufacturer's instructions for the Easy Dresden Tool to make (20) C large plates,
(20) E medium plates, (20) F small plates and (1) B center circle.

2. Sew (5) C plates together to make (1) Unit 1 block (Fig. 1). Repeat to make (4) Unit 1 blocks total.

3. Sew (4) Unit 1 blocks together to make (1) Unit 2 block (Fig. 2).

**4.** Repeat Steps 2-3 and refer to **Figures 3-6** for fabric identification, placement and orientation to make (1) **Unit 4** block and (1) **Unit 5** block.