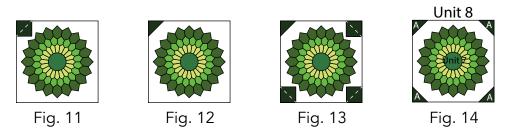

**7.** Finish the raw edges of each shape with a decorative stitch such as a buttonhole or satin stitch to make (1) **Unit 7** square.

8. Place (1) A 3-1/2" square on the top left corner of (1) Unit 7 square, right sides together (Fig. 11). Sew across the diagonal of the smaller square from the upper right corner to the lower left corner (Fig. 11). Trim away the excess fabric from behind the triangle 1/4" away from the sewn seam. Flip open the triangle formed and press (Fig. 12).

**9.** Follow **Figure 13** for the seam direction to add an **A** 3-1/2" square to each of the remaining corners of the **Unit 7** square to make one (1) **Unit 8** square (**Fig. 14**).

**10.** Place (1) **A** 2-1/2" square on the left side of (1) **J** 2-1/2" x 4-1/2" strip, right sides together (**Fig. 15**). Sew across the diagonal of the square from the upper right corner to the lower left corner (**Fig. 15**). Trim away the excess fabric from behind the triangle, leaving a 1/4" seam allowance. Flip open the triangle formed and press (**Fig. 16**).