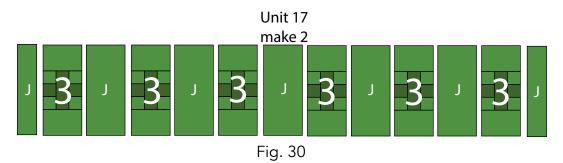

**27.** Sew (1) J 2-1/2" x 3-1/2" strip to the top and to the bottom of (1) **Unit 16** square to make (1) **Block Three** strip (**Fig. 29**). Repeat to make (24) **Block Three** strips total.

28. Sew (6) Block Three strips and (5) J 3-1/2" x 7-1/2" strips together lengthwise and alternating them. Sew (1) J 2" x 7-1/2" strip to each end of the new strip to make (1) Unit 17 strip (Fig. 30). Repeat to make a second Unit 17 strip.