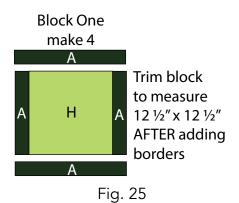

**23.** Sew (1) **A** 2-1/2" x 9-1/2" strip to each side of (1) **H** 9-1/2" square. Sew (1) **A** 2-1/2" x 13-1/2" strip to the top and to the bottom of the **H** square. Trim the block to measure 12-1/2" square to make (1) **Block One** square (**Fig. 25**). Repeat to make (4) **Block One** squares total.