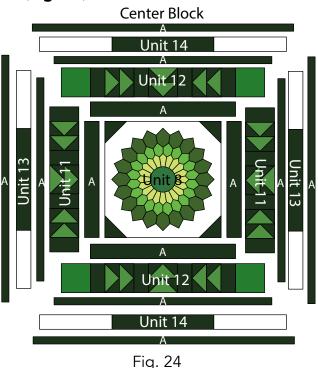

**18.** Sew (1) **A** 2-1/2" x 16-1/2" strip to each side of the **Unit 8** square. Sew (1) **A** 2-1/2" x 20-1/2" strip to the top and to the bottom of the **Unit 8** square (**Fig. 24**).

**19.** Sew (1) **Unit 11** strip to each side of the **Unit 8** square. Sew (1) **Unit 12** strip to the top and to the bottom of the **Unit 8** square **(Fig. 24)**.

**20.** Sew (1) **A** 1-1/2" x 28-1/2" strip to each side of the **Unit 8** square. Sew (1) **A** 1-1/2" x 30-1/2" strip to the top and to the bottom of the **Unit 8** square (**Fig. 24**).

**21.** Sew (1) **Unit 13** strip to each side of the **Unit 8** square. Sew (1) **Unit 14** strip to the top and to the bottom of the **Unit 8** square **(Fig. 24)**.

**22.** Sew (1) **A** 1-1/2" x 34-1/2" strip to each side of the **Unit 8** square. Sew (1) **A** 1-1/2" x 36-1/2" strip to the top and to the bottom of the **Unit 8** square to make the **Center Block (Fig. 24)**.