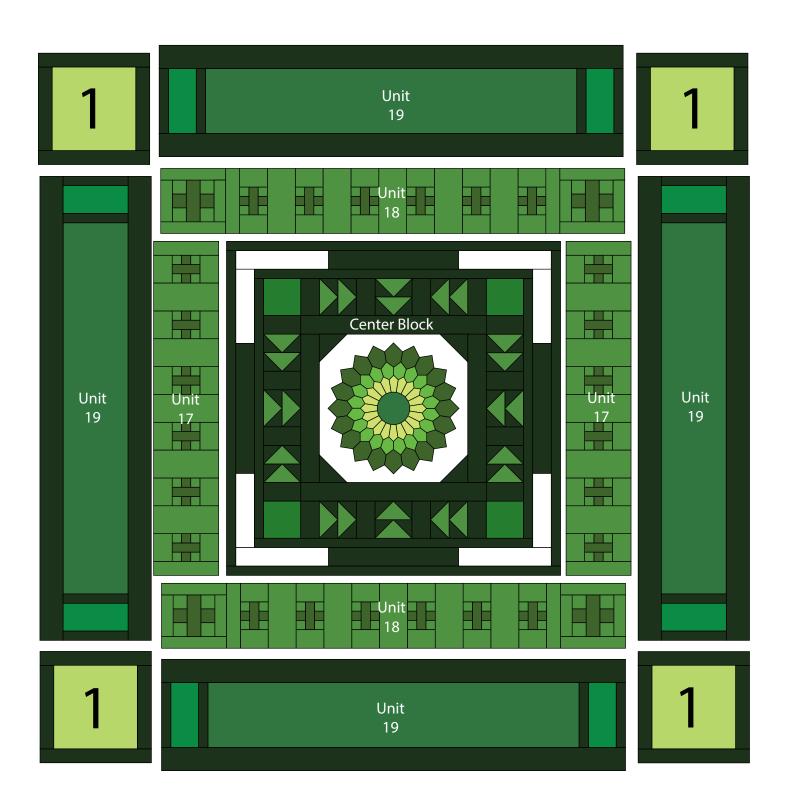

#### Quilt Top Assembly

(Refer to the Quilt Diagram while assembling the quilt top.)

**31.** Sew (1) **Unit 17** strip to each side of the **Center Block**. Sew (1) **Unit 18** strip to the top and to the bottom of the **Center Block**.

**32.** Sew (1) **Unit 19** to each side of the **Center Block**. Sew (1) **Block One** square to each end of (1) **Unit 19** strip. Repeat to make a second strip. Sew the strips to the top and to the bottom of the **Center Block** to make the quilt top.