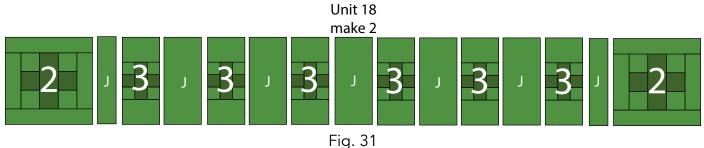

**29.** Sew (6) **Block Three** strips and (5) **J** 3-1/2" x 7-1/2" strips together lengthwise and alternating them. Sew (1) **J** 2" x 7-1/2" strip to each end of the new strip. Sew (1) **Block Two** square to each end of the sewn strip to make (1) **Unit 18** strip (**Fig. 31**). Repeat to make a second **Unit 18** strip.