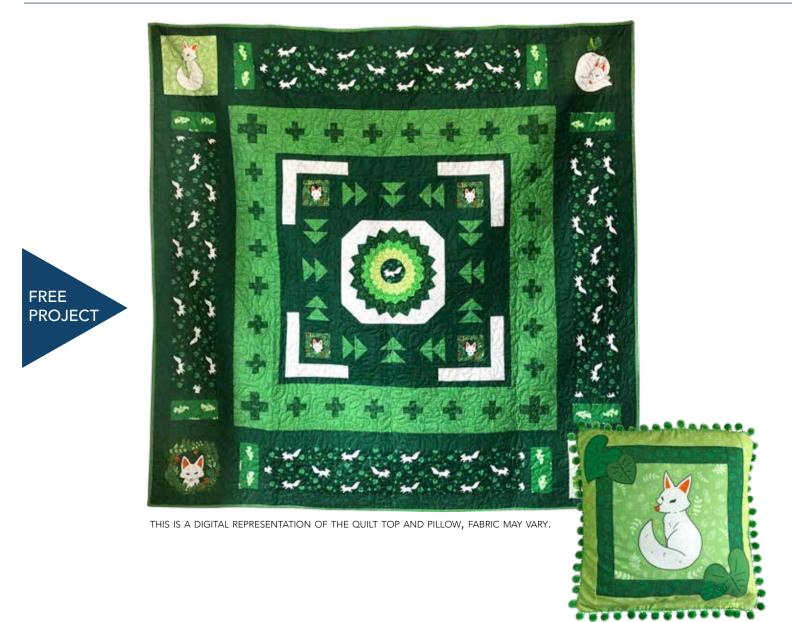

designed by Felice Regina

featuring the Forest Spirit fabric collection by Felice Regina

Quilt size: 74"  $\times$  74", Pillow size: 15"  $\times$  15"

PLEASE NOTE: BEFORE MAKING YOUR PROJECT, CHECK FOR ANY PATTERN UPDATES AT WINDHAMFABRICS.COM'S FREE PROJECTS SECTION.