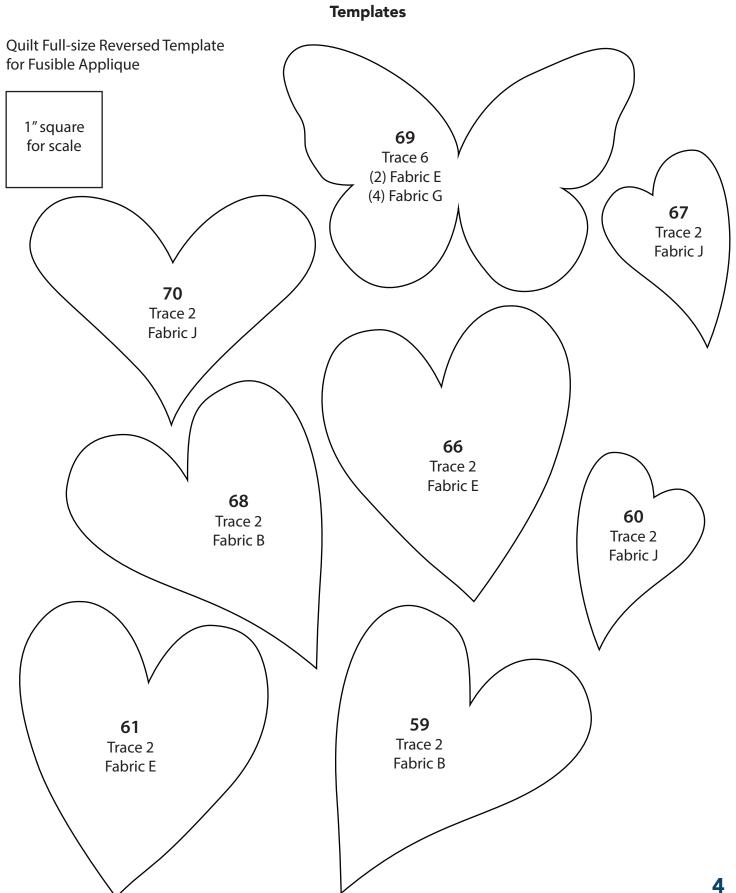

e paper side of the fusible web. Roughly cut out each template about 1/8" outside the drawn lines.
- 2. Press each template onto the wrong side of the fabrics as listed on the templates. Cut out each template on the drawn lines.
- **3.** Refer to the quilt photo and **Figure 1** to arrange and press the assorted pieces onto the  $\mathbf{Q}$  40-1/2" x 40-1/2" background.
- **4.** Finish the raw edges of each shape with a decorative stitch such as a buttonhole or satin stitch to complete the quilt top.





Fig. 1

#### **Quilt Finishing**

- 5. Layer and quilt as desired.
- **6.** Sew the (5)  $\mathbf{H}$  2-1/2" x WOF strips together end-to-end with 45-degree seams to make the binding. Fold this long strip in half lengthwise with wrong sides together and press.
- 7. Bind as desired.



















































#### **Templates**





#### **Templates**









#### **Templates**