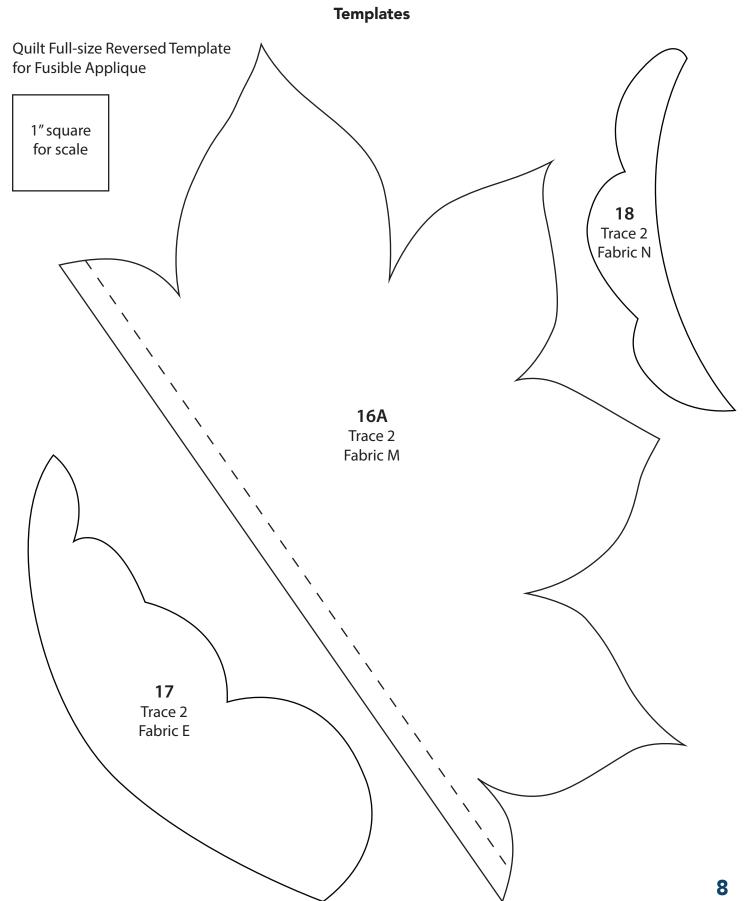

#### **Templates**

#### (Refer to the Quilt Layout in Figure 1 while assembling the quilt top.)

- 1. Following the manufacturer's instructions, trace the listed number of each template onto the paper side of the fusible web. Roughly cut out each template about 1/8" outside the drawn lines.
- 2. Press each template onto the wrong side of the fabrics as listed on the templates. Cut out each template on the drawn lines.
- **3.** Refer to the quilt photo and **Figure 1** to arrange and press the assorted pieces onto the  $\mathbf{Q}$  40-1/2" x 40-1/2" background.
- **4.** Finish the raw edges of each shape with a decorative stitch such as a buttonhole or satin stitch to complete the quilt top.