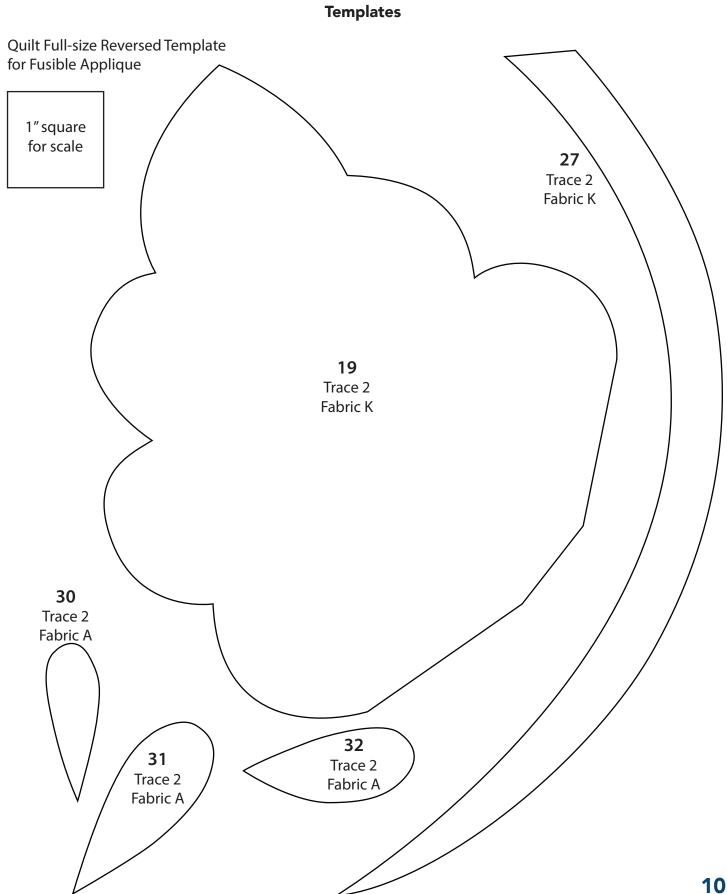

#### **Templates**

#### (Refer to the Quilt Layout in Figure 1 while assembling the quilt top.)

- 1. Following the manufacturer's instructions, trace the listed number of each template onto the paper side of the fusible web. Roughly cut out each template about 1/8" outside the drawn lines.
- 2. Press each template onto the wrong side of the fabrics as listed on the templates. Cut out each template on the drawn lines.
- **3.** Refer to the quilt photo and **Figure 1** to arrange and press the assorted pieces onto the  $\mathbf{Q}$  40-1/2" x 40-1/2" background.
- **4.** Finish the raw edges of each shape with a decorative stitch such as a buttonhole or satin stitch to complete the quilt top.