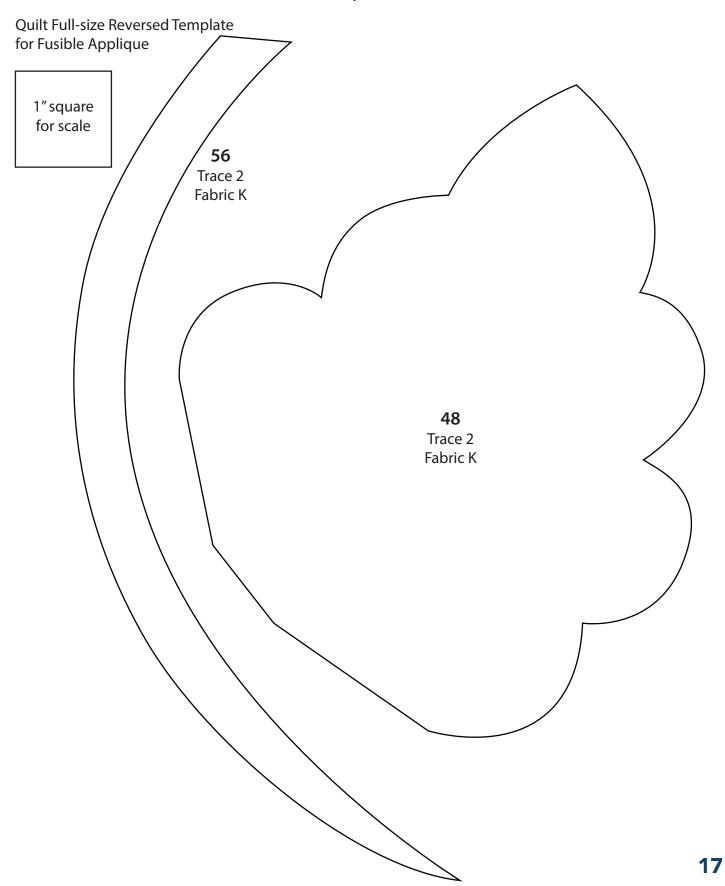

#### **Templates**

#### (Refer to the Quilt Layout in Figure 1 while assembling the quilt top.)

- 1. Following the manufacturer's instructions, trace the listed number of each template onto the paper side of the fusible web. Roughly cut out each template about 1/8" outside the drawn lines.
- 2. Press each template onto the wrong side of the fabrics as listed on the templates. Cut out each template on the drawn lines.
- **3.** Refer to the quilt photo and **Figure 1** to arrange and press the assorted pieces onto the  $\mathbf{Q}$  40-1/2" x 40-1/2" background.
- **4.** Finish the raw edges of each shape with a decorative stitch such as a buttonhole or satin stitch to complete the quilt top.