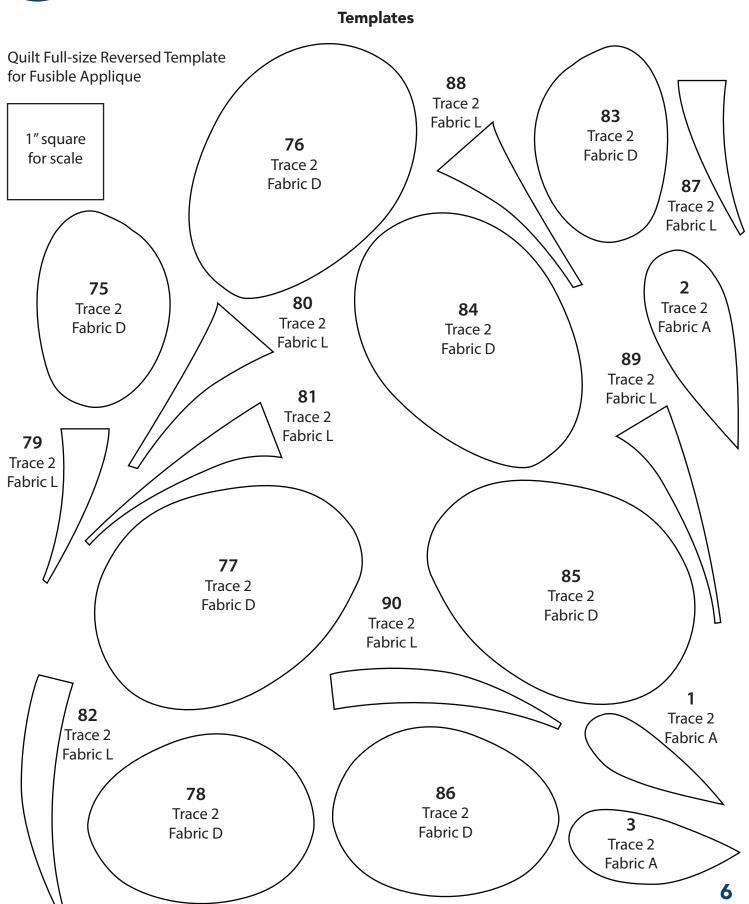

#### **Templates**

#### (Refer to the Quilt Layout in Figure 1 while assembling the quilt top.)

- 1. Following the manufacturer's instructions, trace the listed number of each template onto the paper side of the fusible web. Roughly cut out each template about 1/8" outside the drawn lines.
- 2. Press each template onto the wrong side of the fabrics as listed on the templates. Cut out each template on the drawn lines.
- **3.** Refer to the quilt photo and **Figure 1** to arrange and press the assorted pieces onto the  $\mathbf{Q}$  40-1/2" x 40-1/2" background.
- **4.** Finish the raw edges of each shape with a decorative stitch such as a buttonhole or satin stitch to complete the quilt top.