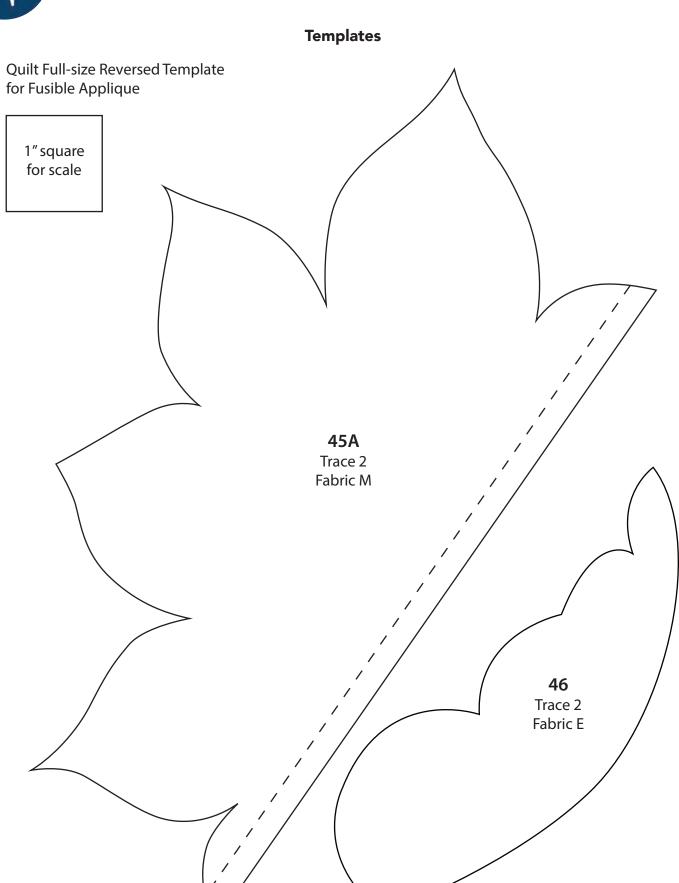

#### **Templates**

#### (Refer to the Quilt Layout in Figure 1 while assembling the quilt top.)

- 1. Following the manufacturer's instructions, trace the listed number of each template onto the paper side of the fusible web. Roughly cut out each template about 1/8" outside the drawn lines.
- 2. Press each template onto the wrong side of the fabrics as listed on the templates. Cut out each template on the drawn lines.
- **3.** Refer to the quilt photo and **Figure 1** to arrange and press the assorted pieces onto the  $\mathbf{Q}$  40-1/2" x 40-1/2" background.
- **4.** Finish the raw edges of each shape with a decorative stitch such as a buttonhole or satin stitch to complete the quilt top.