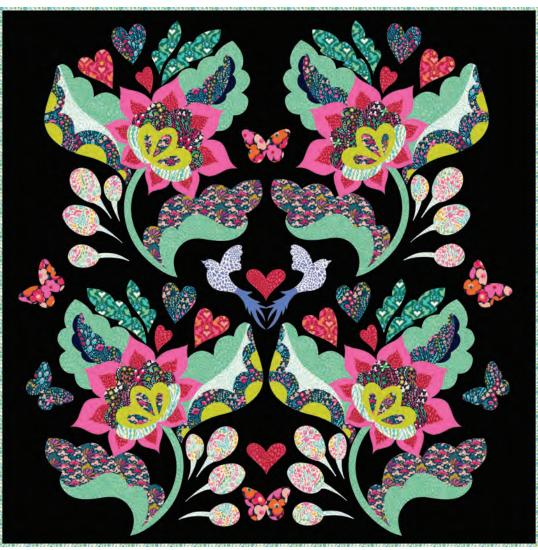

# **Dove Love Quilt**

designed by Sally Kelly featuring the Eden fabric collection by Sally Kelly

**Q**UILT SIZE: 40" x 40"

THIS IS A DIGITAL REPRESENTATION OF THE QUILT TOP, FABRIC MAY VARY.

PLEASE NOTE: BEFORE MAKING YOUR PROJECT, CHECK FOR ANY PATTERN UPDATES AT WINDHAMFABRICS.COM'S FREE PROJECTS SECTION.

#### (Refer to the Quilt Layout in Figure 1 while assembling the quilt top.)

- 1. Following the manufacturer's instructions, trace the listed number of each template onto the paper side of the fusible web. Roughly cut out each template about 1/8" outside the drawn lines.
- 2. Press each template onto the wrong side of the fabrics as listed on the templates. Cut out each template on the drawn lines.
- **3.** Refer to the quilt photo and **Figure 1** to arrange and press the assorted pieces onto the  $\mathbf{Q}$  40-1/2" x 40-1/2" background.
- **4.** Finish the raw edges of each shape with a decorative stitch such as a buttonhole or satin stitch to complete the quilt top.