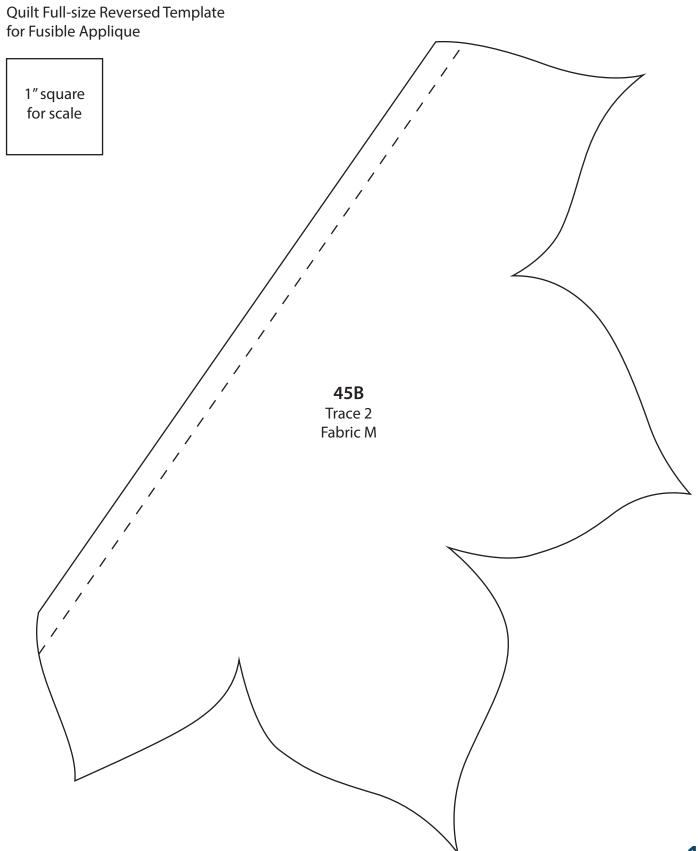

#### **Templates**

#### (Refer to the Quilt Layout in Figure 1 while assembling the quilt top.)

- 1. Following the manufacturer's instructions, trace the listed number of each template onto the paper side of the fusible web. Roughly cut out each template about 1/8" outside the drawn lines.
- 2. Press each template onto the wrong side of the fabrics as listed on the templates. Cut out each template on the drawn lines.
- **3.** Refer to the quilt photo and **Figure 1** to arrange and press the assorted pieces onto the  $\mathbf{Q}$  40-1/2" x 40-1/2" background.
- **4.** Finish the raw edges of each shape with a decorative stitch such as a buttonhole or satin stitch to complete the quilt top.