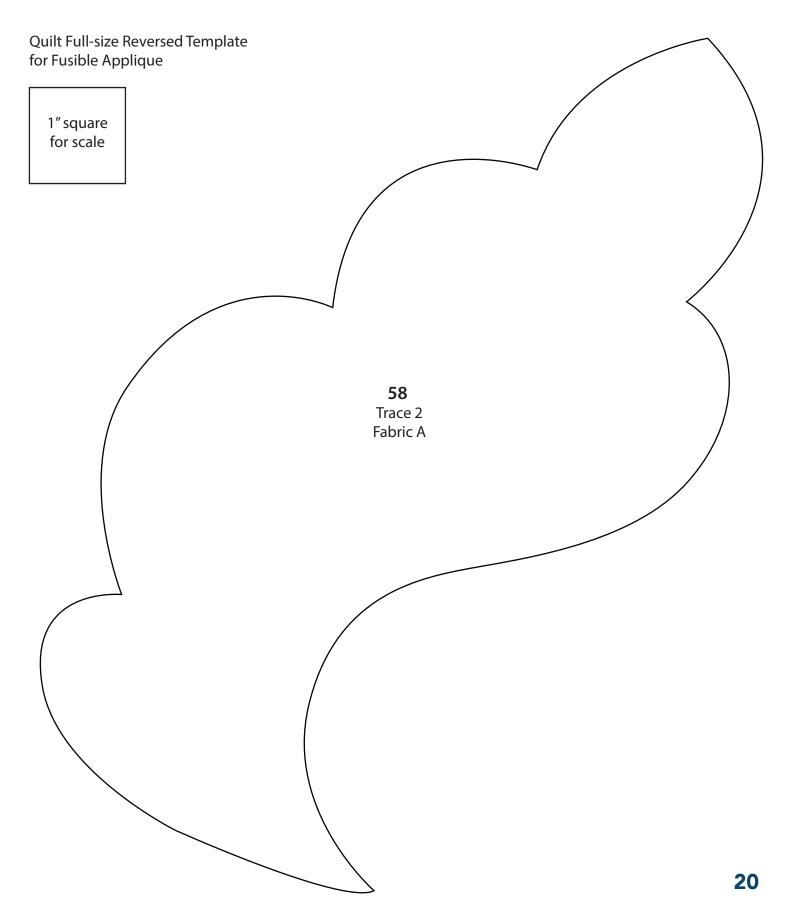

#### **Templates**

#### (Refer to the Quilt Layout in Figure 1 while assembling the quilt top.)

- 1. Following the manufacturer's instructions, trace the listed number of each template onto the paper side of the fusible web. Roughly cut out each template about 1/8" outside the drawn lines.
- 2. Press each template onto the wrong side of the fabrics as listed on the templates. Cut out each template on the drawn lines.
- **3.** Refer to the quilt photo and **Figure 1** to arrange and press the assorted pieces onto the  $\mathbf{Q}$  40-1/2" x 40-1/2" background.
- **4.** Finish the raw edges of each shape with a decorative stitch such as a buttonhole or satin stitch to complete the quilt top.