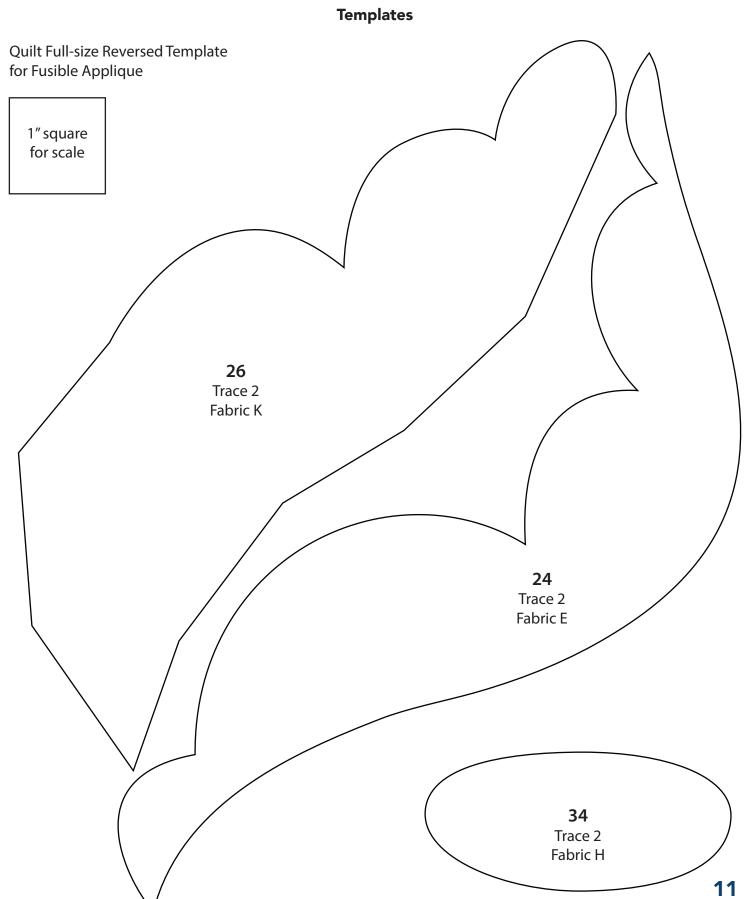

#### **Templates**

#### (Refer to the Quilt Layout in Figure 1 while assembling the quilt top.)

- 1. Following the manufacturer's instructions, trace the listed number of each template onto the paper side of the fusible web. Roughly cut out each template about 1/8" outside the drawn lines.
- 2. Press each template onto the wrong side of the fabrics as listed on the templates. Cut out each template on the drawn lines.
- **3.** Refer to the quilt photo and **Figure 1** to arrange and press the assorted pieces onto the  $\mathbf{Q}$  40-1/2" x 40-1/2" background.
- **4.** Finish the raw edges of each shape with a decorative stitch such as a buttonhole or satin stitch to complete the quilt top.