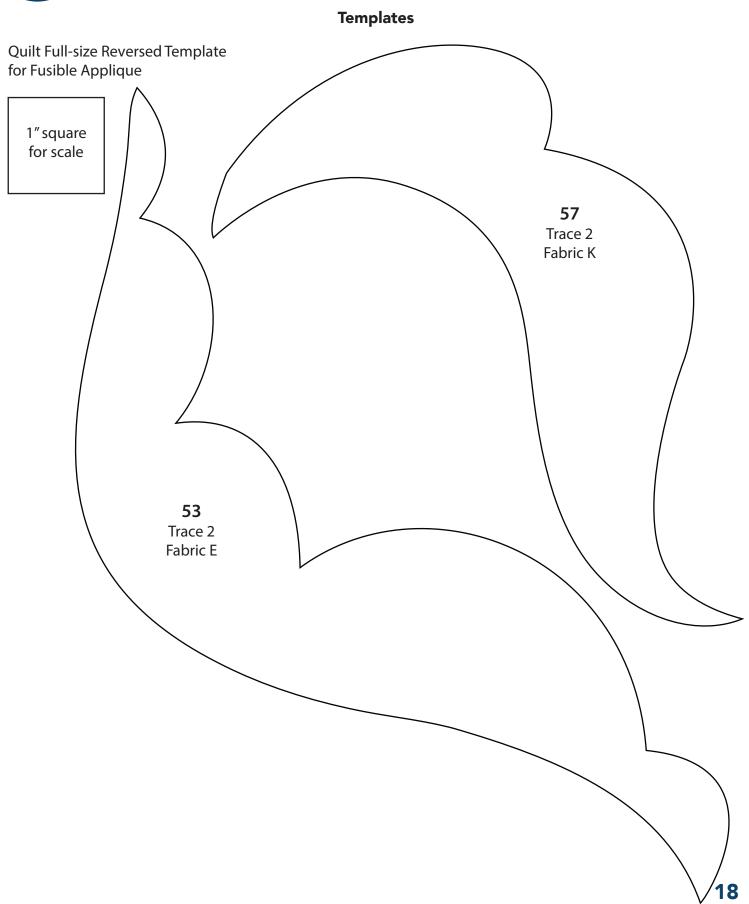

#### **Templates**

#### (Refer to the Quilt Layout in Figure 1 while assembling the quilt top.)

- 1. Following the manufacturer's instructions, trace the listed number of each template onto the paper side of the fusible web. Roughly cut out each template about 1/8" outside the drawn lines.
- 2. Press each template onto the wrong side of the fabrics as listed on the templates. Cut out each template on the drawn lines.
- **3.** Refer to the quilt photo and **Figure 1** to arrange and press the assorted pieces onto the  $\mathbf{Q}$  40-1/2" x 40-1/2" background.
- **4.** Finish the raw edges of each shape with a decorative stitch such as a buttonhole or satin stitch to complete the quilt top.