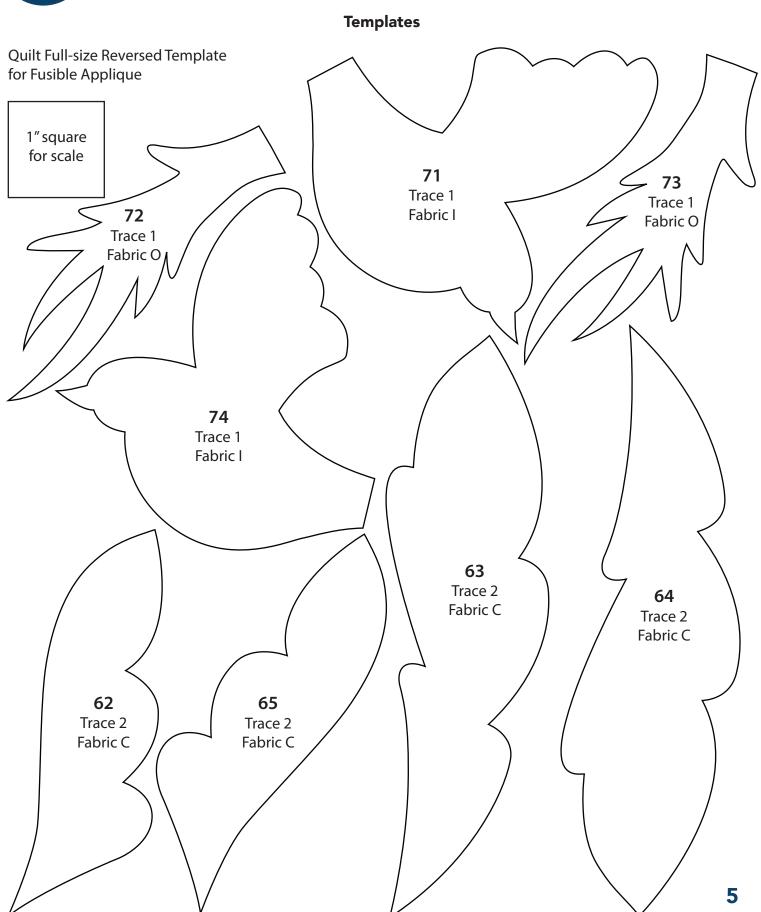

per side of the fusible web. Roughly cut out each template about 1/8" outside the drawn lines.
- 2. Press each template onto the wrong side of the fabrics as listed on the templates. Cut out each template on the drawn lines.
- **3.** Refer to the quilt photo and **Figure 1** to arrange and press the assorted pieces onto the  $\mathbf{Q}$  40-1/2" x 40-1/2" background.
- **4.** Finish the raw edges of each shape with a decorative stitch such as a buttonhole or satin stitch to complete the quilt top.





Fig. 1

#### **Quilt Finishing**

- 5. Layer and quilt as desired.
- **6.** Sew the (5)  $\mathbf{H}$  2-1/2" x WOF strips together end-to-end with 45-degree seams to make the binding. Fold this long strip in half lengthwise with wrong sides together and press.
- 7. Bind as desired.



















































#### **Templates**





#### **Templates**









#### **Templates**