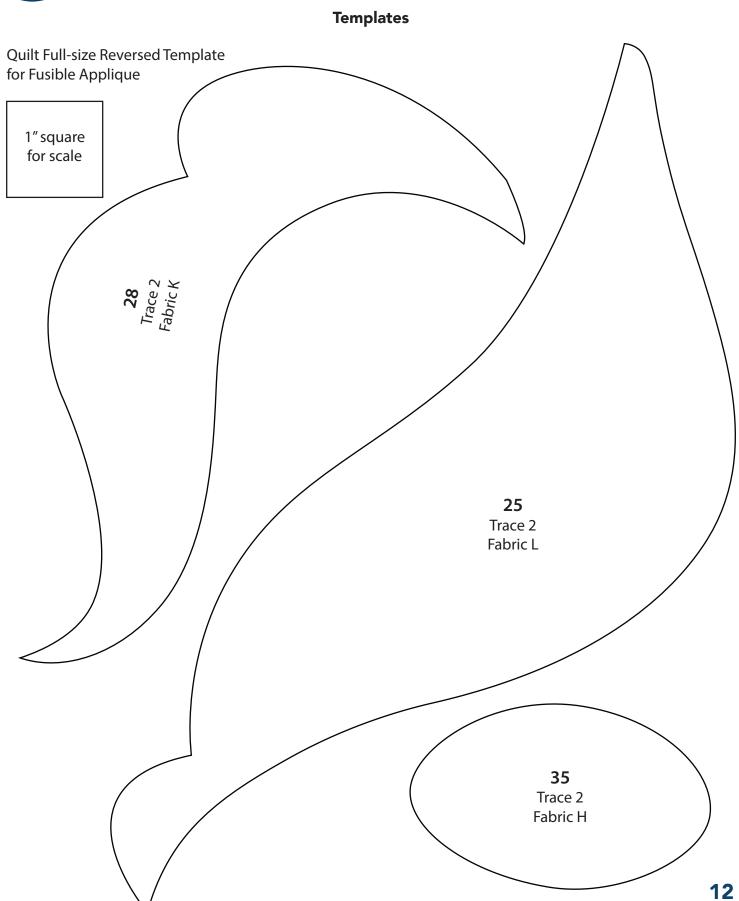

#### **Templates**

#### (Refer to the Quilt Layout in Figure 1 while assembling the quilt top.)

- 1. Following the manufacturer's instructions, trace the listed number of each template onto the paper side of the fusible web. Roughly cut out each template about 1/8" outside the drawn lines.
- 2. Press each template onto the wrong side of the fabrics as listed on the templates. Cut out each template on the drawn lines.
- **3.** Refer to the quilt photo and **Figure 1** to arrange and press the assorted pieces onto the  $\mathbf{Q}$  40-1/2" x 40-1/2" background.
- **4.** Finish the raw edges of each shape with a decorative stitch such as a buttonhole or satin stitch to complete the quilt top.