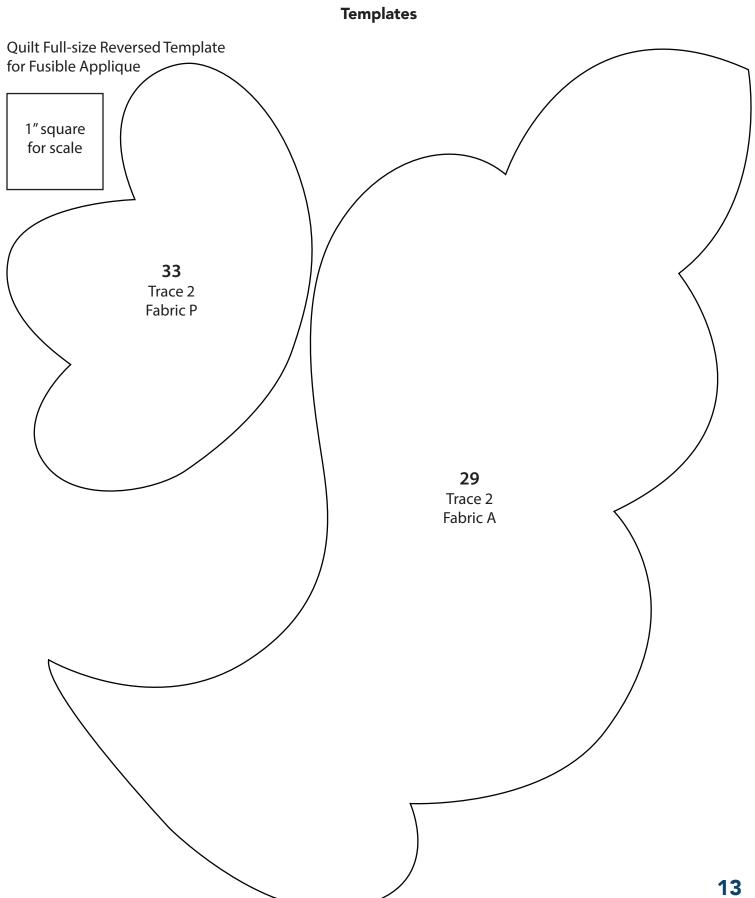

#### (Refer to the Quilt Layout in Figure 1 while assembling the quilt top.)

- 1. Following the manufacturer's instructions, trace the listed number of each template onto the paper side of the fusible web. Roughly cut out each template about 1/8" outside the drawn lines.
- 2. Press each template onto the wrong side of the fabrics as listed on the templates. Cut out each template on the drawn lines.
- **3.** Refer to the quilt photo and **Figure 1** to arrange and press the assorted pieces onto the  $\mathbf{Q}$  40-1/2" x 40-1/2" background.
- **4.** Finish the raw edges of each shape with a decorative stitch such as a buttonhole or satin stitch to complete the quilt top.