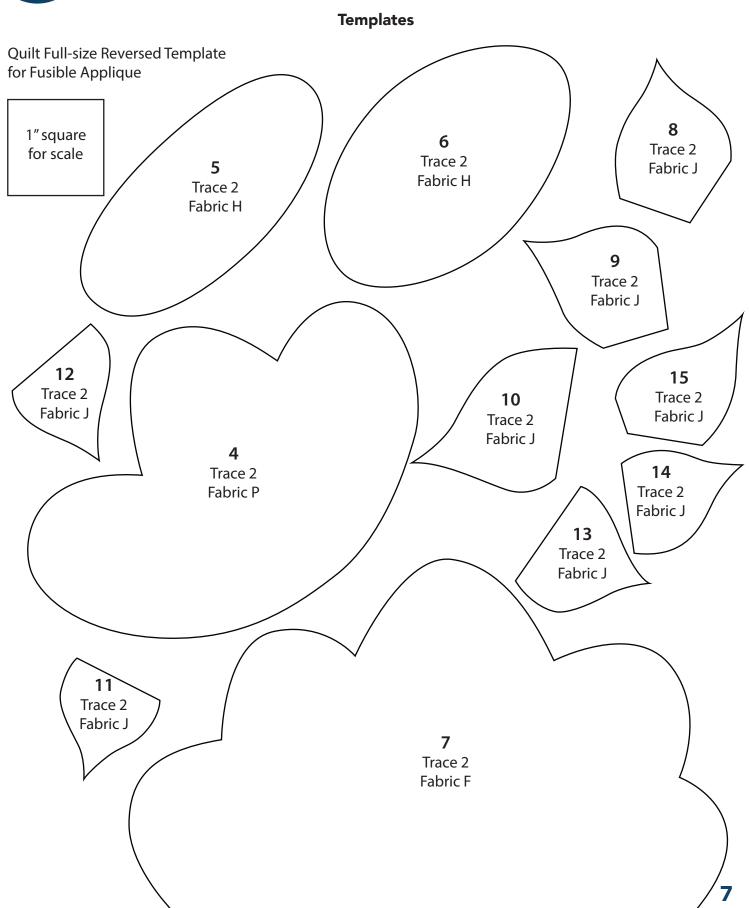

#### **Templates**

#### (Refer to the Quilt Layout in Figure 1 while assembling the quilt top.)

- 1. Following the manufacturer's instructions, trace the listed number of each template onto the paper side of the fusible web. Roughly cut out each template about 1/8" outside the drawn lines.
- 2. Press each template onto the wrong side of the fabrics as listed on the templates. Cut out each template on the drawn lines.
- **3.** Refer to the quilt photo and **Figure 1** to arrange and press the assorted pieces onto the  $\mathbf{Q}$  40-1/2" x 40-1/2" background.
- **4.** Finish the raw edges of each shape with a decorative stitch such as a buttonhole or satin stitch to complete the quilt top.