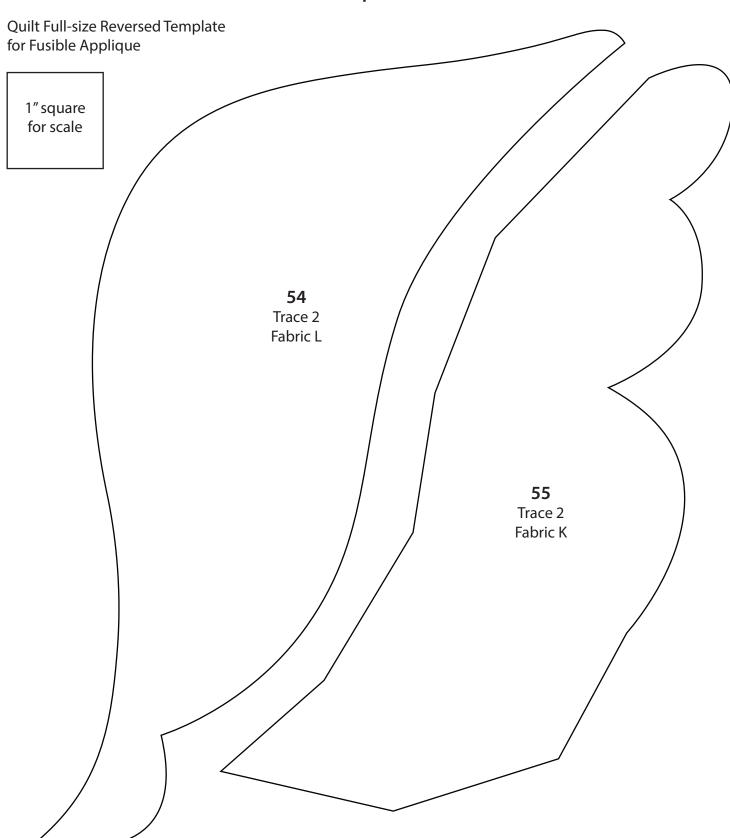

#### **Templates**

#### (Refer to the Quilt Layout in Figure 1 while assembling the quilt top.)

- 1. Following the manufacturer's instructions, trace the listed number of each template onto the paper side of the fusible web. Roughly cut out each template about 1/8" outside the drawn lines.
- 2. Press each template onto the wrong side of the fabrics as listed on the templates. Cut out each template on the drawn lines.
- **3.** Refer to the quilt photo and **Figure 1** to arrange and press the assorted pieces onto the  $\mathbf{Q}$  40-1/2" x 40-1/2" background.
- **4.** Finish the raw edges of each shape with a decorative stitch such as a buttonhole or satin stitch to complete the quilt top.