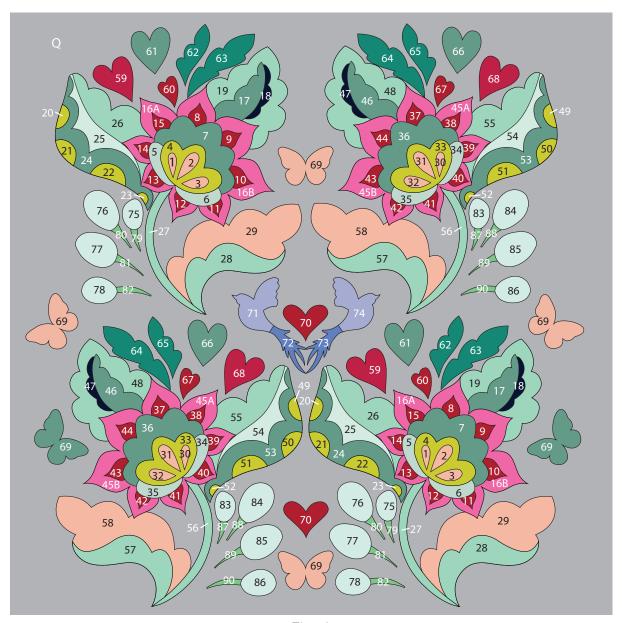

#### (Refer to the Quilt Layout in Figure 1 while assembling the quilt top.)

- 1. Following the manufacturer's instructions, trace the listed number of each template onto the paper side of the fusible web. Roughly cut out each template about 1/8" outside the drawn lines.
- 2. Press each template onto the wrong side of the fabrics as listed on the templates. Cut out each template on the drawn lines.
- **3.** Refer to the quilt photo and **Figure 1** to arrange and press the assorted pieces onto the  $\mathbf{Q}$  40-1/2" x 40-1/2" background.
- **4.** Finish the raw edges of each shape with a decorative stitch such as a buttonhole or satin stitch to complete the quilt top.

Fig. 1