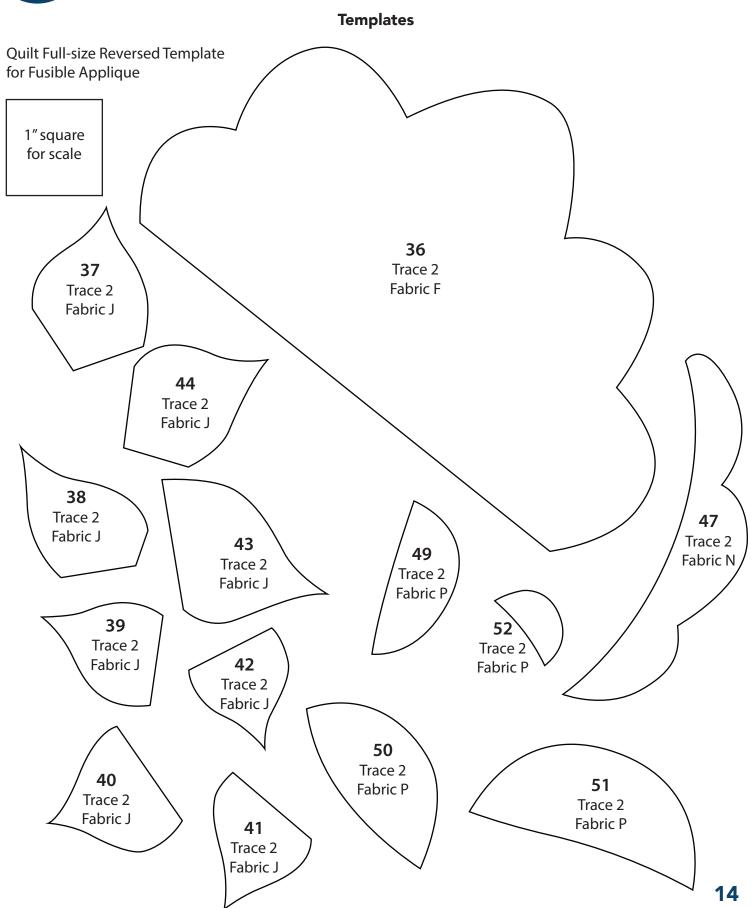

#### **Templates**

#### (Refer to the Quilt Layout in Figure 1 while assembling the quilt top.)

- 1. Following the manufacturer's instructions, trace the listed number of each template onto the paper side of the fusible web. Roughly cut out each template about 1/8" outside the drawn lines.
- 2. Press each template onto the wrong side of the fabrics as listed on the templates. Cut out each template on the drawn lines.
- **3.** Refer to the quilt photo and **Figure 1** to arrange and press the assorted pieces onto the  $\mathbf{Q}$  40-1/2" x 40-1/2" background.
- **4.** Finish the raw edges of each shape with a decorative stitch such as a buttonhole or satin stitch to complete the quilt top.