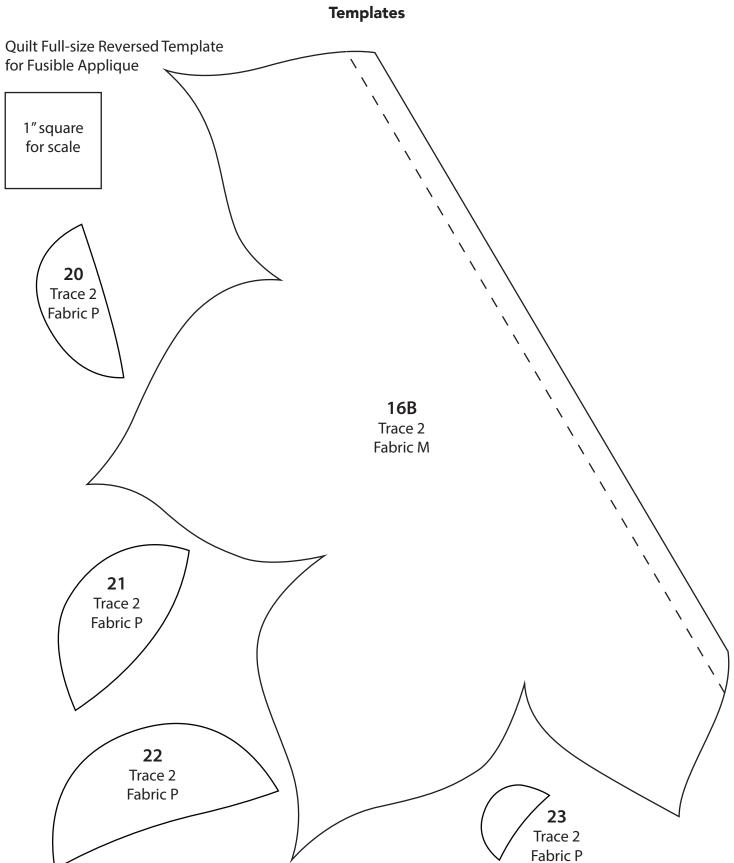

#### (Refer to the Quilt Layout in Figure 1 while assembling the quilt top.)

- 1. Following the manufacturer's instructions, trace the listed number of each template onto the paper side of the fusible web. Roughly cut out each template about 1/8" outside the drawn lines.
- 2. Press each template onto the wrong side of the fabrics as listed on the templates. Cut out each template on the drawn lines.
- **3.** Refer to the quilt photo and **Figure 1** to arrange and press the assorted pieces onto the  $\mathbf{Q}$  40-1/2" x 40-1/2" background.
- **4.** Finish the raw edges of each shape with a decorative stitch such as a buttonhole or satin stitch to complete the quilt top.