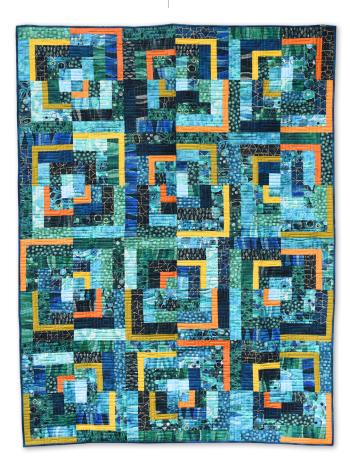

## **QUILT YARDAGE ESTIMATES**

CONSULT PATTERN FOR FINAL YARDAGE REQUIREMENTS TOTAL YARDAGE ESTIMATE DOES NOT INCLUDE BACKING

| Post and Beam (54" x 72")  PATTERN DESIGNED BY: NATALIE BARNES  PATTERN FOR SALE: BEYONDTHEREEFPATTERNS.COM |                                     |                |
|-------------------------------------------------------------------------------------------------------------|-------------------------------------|----------------|
|                                                                                                             | FATQBOTA-X ENTIRE COLLECTION        | 1 FQ<br>Bundle |
|                                                                                                             | 54031D-9 Prussian FOR BINDING       | 1/2            |
|                                                                                                             | 51583-26 Turmeric<br>RUBY + BEE     | 1 FQ           |
|                                                                                                             | 51583-32 Marigold<br>RUBY + BEE     | 1 FQ           |
|                                                                                                             | 51583-33 Pumpkin<br>RUBY + BEE      | 1 FQ           |
|                                                                                                             | 51583-34 Mustard Seed<br>RUBY + BEE | 1 FQ           |