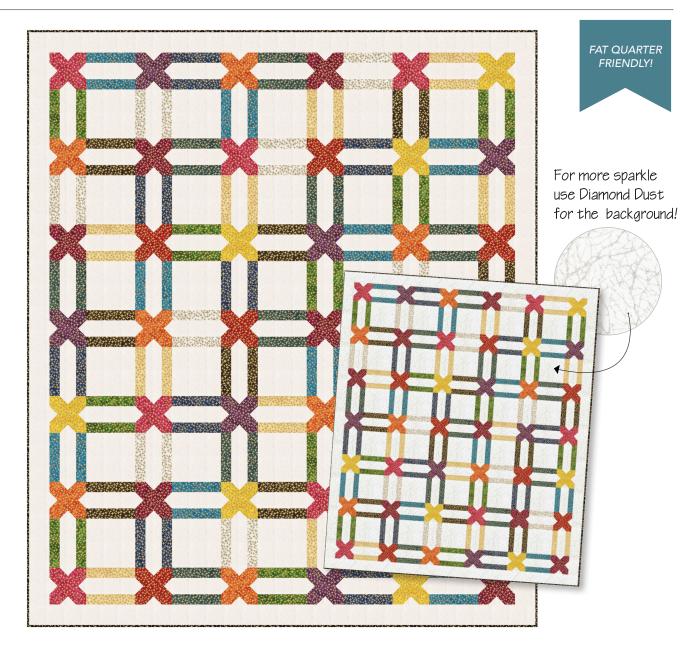

## Garden Trellis 62" x 72-1/2"

THIS IS A DIGITAL REPRESENTATION OF THE QUILT TOP, FABRIC MAY VARY

## PATTERN BY WENDY SHEPPARD ETSY.COM/SHOP/IVORYSPRING FOR WHOLESALE: CHECKERDIST.COM

REFER TO PATTERN FOR FINAL YARDAGES

| BATIK  | SKU                                                  |
|--------|------------------------------------------------------|
| BATIKS | (1) Stardust<br>Fat Quarter Bundle<br>FATQSTARDUST-X |

## **ESTIMATED TOTAL YARDAGE: 7-7/8**

ESTIMATED TOTAL YARDAGE DOES NOT INCLUDE BACKING

| BATIK                   | SKU                | YD      |
|-------------------------|--------------------|---------|
|                         | 860QM-16 Galaxy    | E /0    |
| 经设施                     | FOR BINDING        | 5/8     |
| TWO BACKGROUND OPTIONS: |                    |         |
|                         | LAVA SOLIDS:       |         |
|                         | 100Q-1645 Porridge | 2 1 / 4 |
|                         | DIAMOND DUST:      | 3-1/4   |
|                         | 51394-43 Snow      |         |
|                         | BACKING            | 4-1/2   |