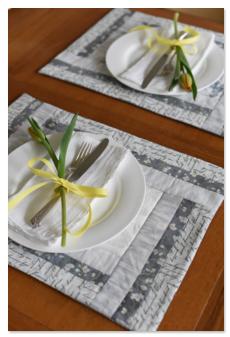

## Tulip Fields Placemats (19" x 14")

PATTERN DESIGNED BY: SHOPGIRL QUILTS • SHOPGIRLQUILTS.COM

## MIST VERSION: (4) PLACEMATS 54162-3 Mist FQ 54163-4 Cement 3/8 54164-3 Mist 3/8 54165-6 White On White FQ 54166-1 White 3/8 **BACKING** 1

| YELLOW VERSION: (4) PLACEMATS |                |     |
|-------------------------------|----------------|-----|
|                               | 54161-2 Soot   | FQ  |
| W 1.4                         | 54163-2 Soot   | 3/8 |
|                               | 54164-5 Yellow | 3/8 |
|                               | 54165-2 Soot   | FQ  |
| ac single                     | 54166-8 Butter | 3/8 |
|                               | BACKING        | 1   |