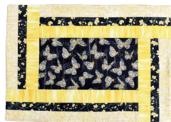

## MIST VERSION: (4) PLACEMATS 54162-3 Mist FQ 54163-4 Cement 3/8 54164-3 Mist 3/8 54165-6 White On White FQ 54166-1 White 3/8 **BACKING** 1

| YELLOW VERSION: (4) PLACEMATS |                |     |
|-------------------------------|----------------|-----|
|                               | 54161-2 Soot   | FQ  |
| W 1.4                         | 54163-2 Soot   | 3/8 |
|                               | 54164-5 Yellow | 3/8 |
|                               | 54165-2 Soot   | FQ  |
| ac single                     | 54166-8 Butter | 3/8 |
|                               | BACKING        | 1   |