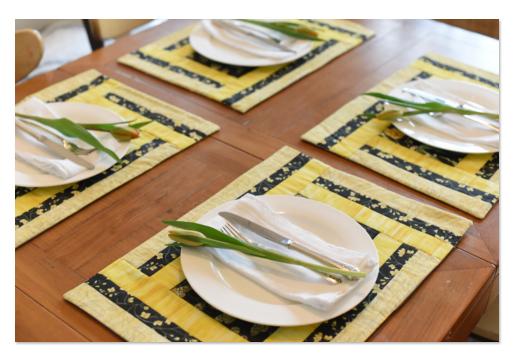

## Tulip Fields Placemats (19" x 14")

PATTERN DESIGNED BY: SHOPGIRL QUILTS • SHOPGIRLQUILTS.COM

## MIST VERSION: (4) PLACEMATS 54162-3 Mist FQ 54163-4 Cement 3/8 54164-3 Mist 3/8 54165-6 White On White FQ 54166-1 White 3/8 **BACKING** 1

| YELLOW VERSION: (4) PLACEMATS |                |     |
|-------------------------------|----------------|-----|
|                               | 54161-2 Soot   | FQ  |
| W 1.4                         | 54163-2 Soot   | 3/8 |
|                               | 54164-5 Yellow | 3/8 |
|                               | 54165-2 Soot   | FQ  |
| ac single                     | 54166-8 Butter | 3/8 |
|                               | BACKING        | 1   |