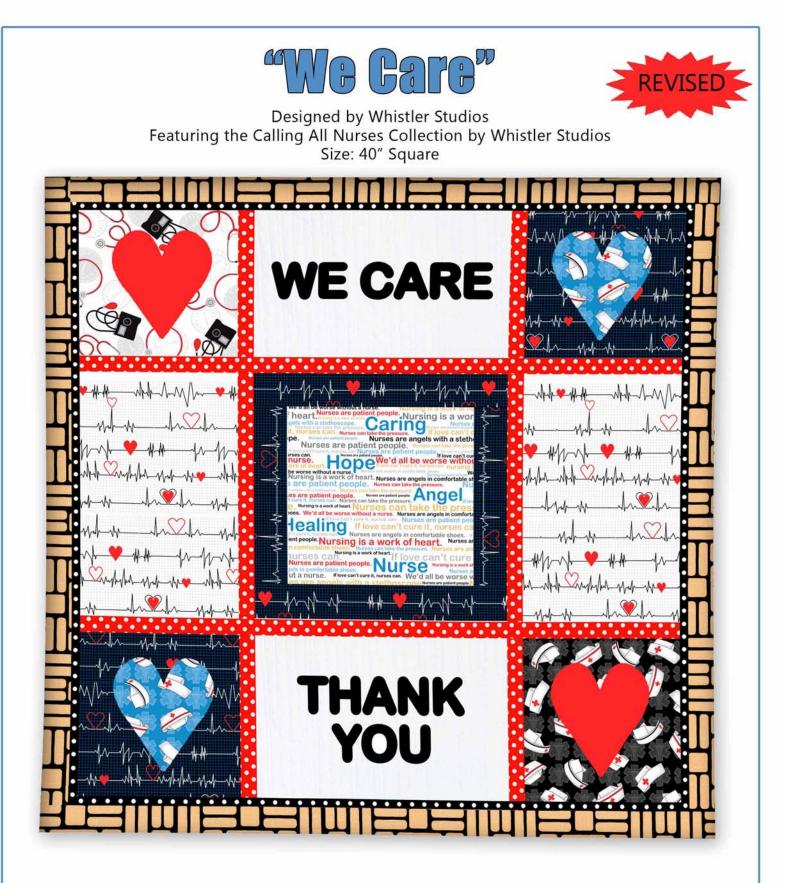

Following the Quilt Picture, assemble the quilt by rows. starting at the top.row.

6. First Row:

Take one Heart Block, one red aspirin dot strip, the We Care Block, one red aspirin dot strip and Heart Block. (match strip lengths) Diagram 2

## 7. Second Row:

White Heart Beat Block, one red aspirin dot strip, Center Word block, one red aspirin dot strip and white Heart Beat Block. Diagram 3

# 8. Third row:

Take one Heart Block, one red aspirin dot strip, the Thank You Block, one red aspirin dot strip and Heart Block. Diagram 4

**Diagram** 4

Sashing

9. Attach the 3 rows with the red Aspirin Dot sashing rows. Trim the excess sashing length to fit.

Inner Border

10. Add the Black Aspirin Dot Border; sides first, then top and bottom. Trim excess length to fit.

Outer Border

11. Add the Band-Aid Border; sides first, then top and bottom.

Finishing

12. Take top, batting and backing and quilt as desired. Add binding. ENJOY!