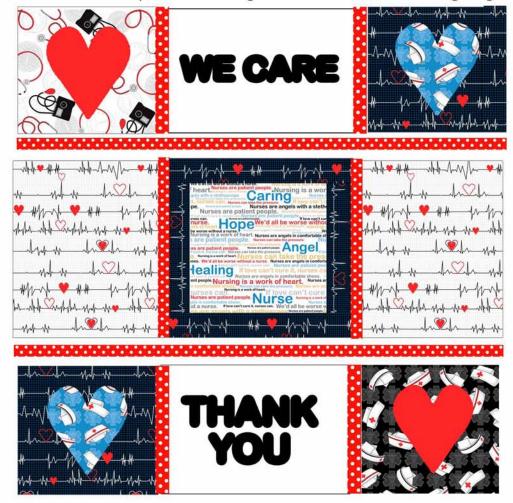

Following the Quilt Picture, assemble the quilt by rows. starting at the top.row.

6. First Row:

Take one Heart Block, one red aspirin dot strip, the We Care Block, one red aspirin dot strip and Heart Block. (match strip lengths) Diagram 2

## 7. Second Row:

White Heart Beat Block, one red aspirin dot strip, Center Word block, one red aspirin dot strip and white Heart Beat Block. Diagram 3

# 8. Third row:

Take one Heart Block, one red aspirin dot strip, the Thank You Block, one red aspirin dot strip and Heart Block. Diagram 4

**Diagram** 4

Sashing

9. Attach the 3 rows with the red Aspirin Dot sashing rows. Trim the excess sashing length to fit.