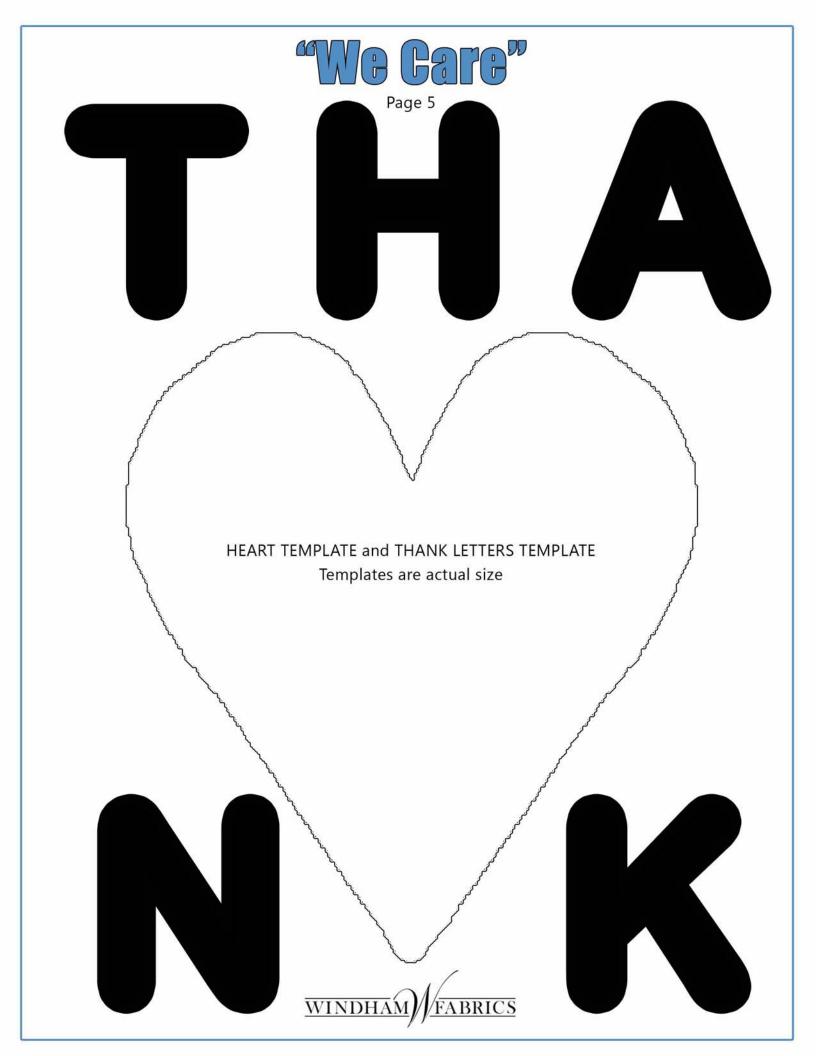

#### Assembly:

All seam allowances are 1/4"

Word and Heart Templates

- 1. Take the fabric for the templates and before you cut, apply the Misty Fuse® to the wrong side following the manufacturer's recommended instructions.
- 2. Cut the Hearts and applique to the  $8 \frac{1}{2} \times 8 \frac{1}{2}$ " blocks following the quilt picture.
- 3. Cut the Letters for the "WE CARE" and "THANK YOU" to applique on the white rectangles. Center the letters on each rectangle, spacing them evenly. Press and applique letters to the fabric. Set aside