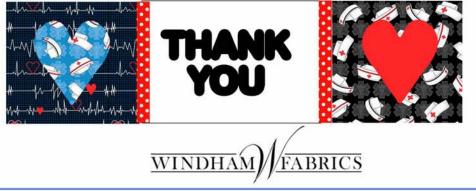

# 8. Third row:

Take one Heart Block, one red aspirin dot strip, the Thank You Block, one red aspirin dot strip and Heart Block. Diagram 4

**Diagram** 4

Sashing

9. Attach the 3 rows with the red Aspirin Dot sashing rows. Trim the excess sashing length to fit.