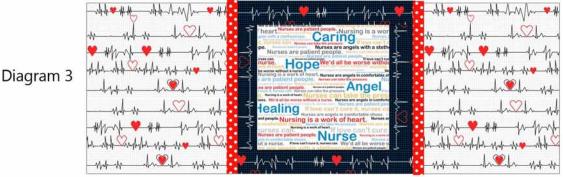

## 7. Second Row:

White Heart Beat Block, one red aspirin dot strip, Center Word block, one red aspirin dot strip and white Heart Beat Block. Diagram 3