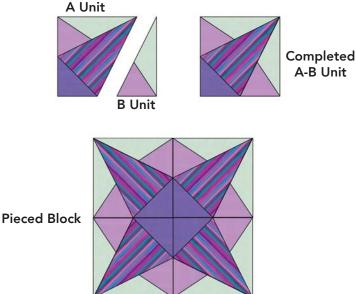

#### **Constructing Pieced Blocks**

**11.** A block consists of A and B units. Each unit A and B, when sewn together, creates one quadrant of a finished block. Sew together (4) completed quadrants as indicated to complete one block.

**12.** There are (20) blocks. Use the diagram on Page 4 as a reference for correct fabric placement. Using foundation piecing, make a total of (20) blocks. Finished block with seam allowance will measure 10-1/2" square.