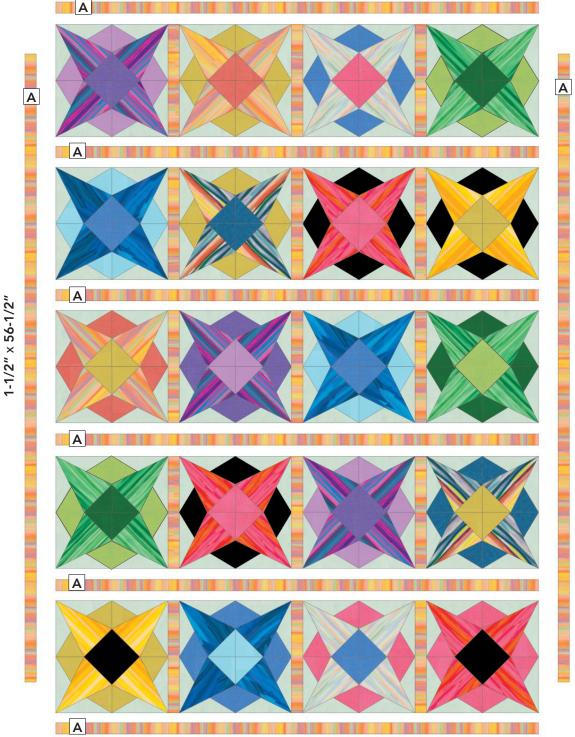

#### **Quilt Top Assembly**

**13.** Arrange and sew together (4) completed blocks and (3)  $1-1/2'' \times 10-1/2'' A$  sashing strips, alternating blocks with sashing strips to complete each row, as shown in the diagram on Page 4.

a Wa

**14.** Sew the remaining **A** 1-1/2" x WOF strips together to make a long strip and subcut into (6) 1-1/2" x 43-1/2" horizontal sashing strips. From the remaining **A** strip, subcut into (2) 1-1/2" x 56-1/2" vertical sashing strips.

**15.** Sew together the pieced rows to complete the quilt top. Alternate each row with (1)  $1-1/2'' \times 43-1/2'' \mathbf{A}$  horizontal sashing piece, beginning and ending with  $\mathbf{A}$  sashing pieces.

**16.** Sew the remaining (2) 1-1/2" x 56-1/2" A vertical sashing pieces to the left and right sides of the quilt top.

 1-1/2" x 43-1/2"

### QUILT ASSEMBLY DIAGRAM