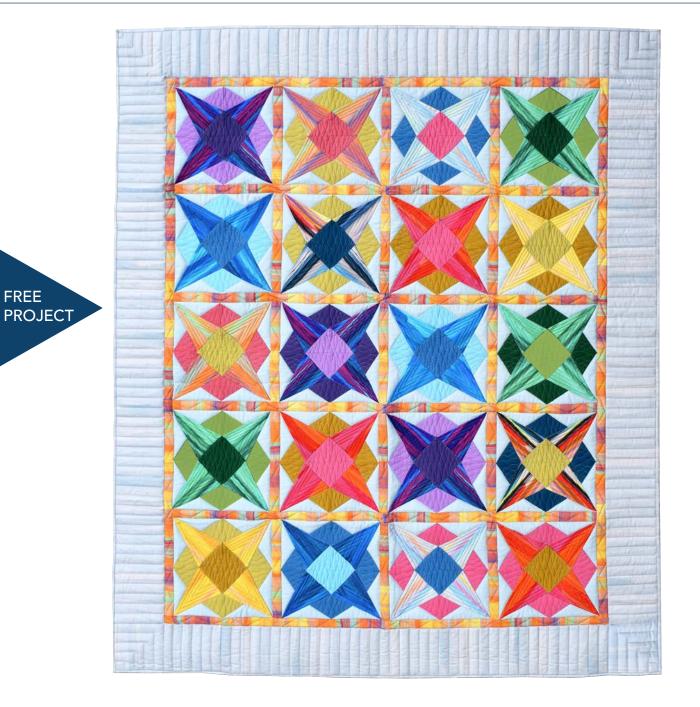

Designed by Joanna Marsh Featuring *Horizon* by *Grant Haffner* <sub>SIZE: 55" × 66"</sub>

PLEASE NOTE: BEFORE MAKING YOUR PROJECT, CHECK FOR ANY PATTERN UPDATES AT WINDHAMFABRICS.COM'S FREE PROJECTS SECTION.

**12.** There are (20) blocks. Use the diagram on Page 4 as a reference for correct fabric placement. Using foundation piecing, make a total of (20) blocks. Finished block with seam allowance will measure 10-1/2" square.

#### **Quilt Top Assembly**

**13.** Arrange and sew together (4) completed blocks and (3)  $1-1/2'' \times 10-1/2'' A$  sashing strips, alternating blocks with sashing strips to complete each row, as shown in the diagram on Page 4.

**15.** Sew together the pieced rows to complete the quilt top. Alternate each row with (1)  $1-1/2'' \times 43-1/2'' \mathbf{A}$  horizontal sashing piece, beginning and ending with  $\mathbf{A}$  sashing pieces.

**16.** Sew the remaining (2) 1-1/2" x 56-1/2" A vertical sashing pieces to the left and right sides of the quilt top.

 1-1/2" x 43-1/2"

### Outer Border

**17.** Sew the **U** 5-1/2" x WOF strips together to make a long strip and subcut into (2) 5-1/2" x 55-1/2" top and bottom outer border strips. From the remaining **U** strip, subcut into (2) 5-1/2" x 56-1/2" side outer border strips.

**18.** Sew the (1)  $5-1/2'' \times 56-1/2'' U$  strip to the left and right sides of the quilt. Sew (1)  $5-1/2'' \times 55-1/2'' U$  strip to the top and bottom of the quilt. Remove all foundation papers prior to finishing.