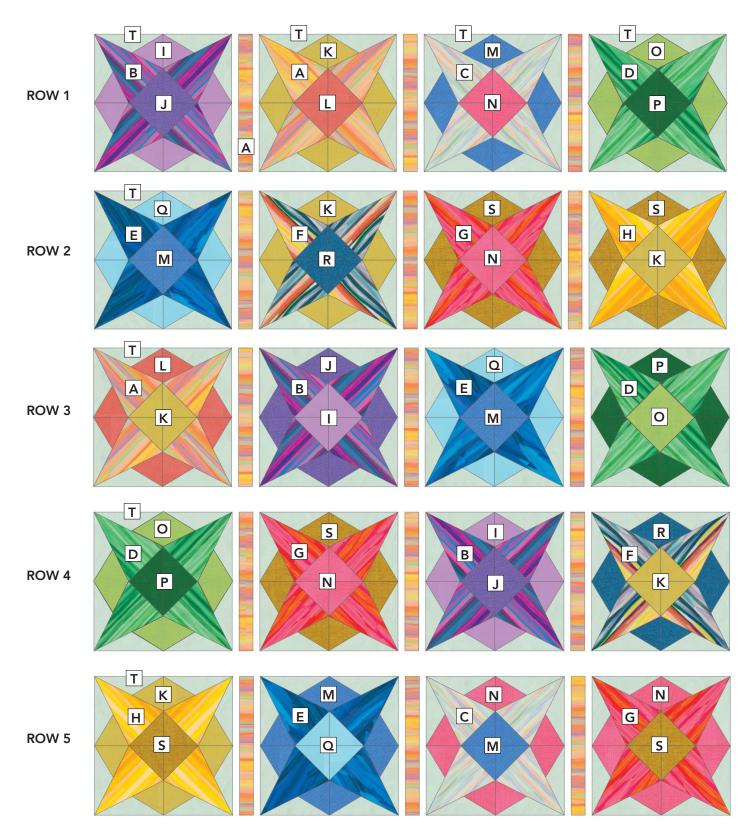

**12.** There are (20) blocks. Use the diagram on Page 4 as a reference for correct fabric placement. Using foundation piecing, make a total of (20) blocks. Finished block with seam allowance will measure 10-1/2" square.

| KEY | FABRIC | SKU                                                | YD    | CUTTING INSTRUCTIONS                                                                                                                                                                                                                |
|-----|--------|----------------------------------------------------|-------|-------------------------------------------------------------------------------------------------------------------------------------------------------------------------------------------------------------------------------------|
| Α   |        | 51711D-X Sunrise<br>BEDROCK COLLECTION             | 1-1/4 | <ul> <li>(8) Pieces using Template A3.</li> <li>(4) 1-1/2" x 42" strips. Subcut (15) 1-1/2" x 10-1/2" rectangles for vertical sashing pieces.</li> <li>(9) 1-1/2" x WOF strips for horizontal sashing strips and border.</li> </ul> |
| В   |        | 51708D-X Starry Night                              | 1/3   | (12) Pieces using Template A3.                                                                                                                                                                                                      |
| С   |        | 51709D-X Dawn                                      | 1 FQ  | (8) Pieces using Template A3.                                                                                                                                                                                                       |
| D   |        | 51712D-X Nocturnal                                 | 1/3   | (12) Pieces using Template A3.                                                                                                                                                                                                      |
| E   |        | 51703D-X Twilight                                  | 1/3   | (12) Pieces using Template A3.                                                                                                                                                                                                      |
| F   | YUM    | 51705D-X Dusk                                      | 1 FQ  | (8) Pieces using Template A3.                                                                                                                                                                                                       |
| G   |        | 51706D-X Sunset                                    | 1/3   | (12) Pieces using Template A3.                                                                                                                                                                                                      |
| н   |        | 51704D-X High Noon                                 | 1 FQ  | (8) Pieces using Template A3.                                                                                                                                                                                                       |
| I   |        | 40171-21 Orchid/White<br>ARTISAN COTTON COLLECTION | 1 FQ  | <ul><li>(4) Pieces using Template A4.</li><li>(8) Pieces using Template B1.</li><li>(8) Pieces using Template A2.</li></ul>                                                                                                         |
| J   |        | 40171-12 Blue/Orchid<br>ARTISAN COTTON COLLECTION  | 1 FQ  | <ul><li>(8) Pieces using Template A4.</li><li>(4) Pieces using Template B1.</li><li>(4) Pieces using Template A2.</li></ul>                                                                                                         |
| К   |        | 40171-42 Yellow/Grey<br>ARTISAN COTTON COLLECTION  | 1/2   | <ul><li>(12) Pieces using Template A4.</li><li>(12) Pieces using Template B1.</li><li>(12) Pieces using Template A2.</li></ul>                                                                                                      |

| KEY | FABRIC | SKU                                                        | YD    | CUTTING INSTRUCTIONS                                                                                                         |
|-----|--------|------------------------------------------------------------|-------|------------------------------------------------------------------------------------------------------------------------------|
| L   |        | 40171-13 Red/White<br>ARTISAN COTTON COLLECTION            | 1 FQ  | <ul><li>(4) Pieces using Template A4.</li><li>(4) Pieces using Template B1.</li><li>(4) Pieces using Template A2.</li></ul>  |
| М   |        | 40171-9 Blue/Aqua<br>Artisan cotton collection             | 1/3   | <ul><li>(12) Pieces using Template A4.</li><li>(8) Pieces using Template B1.</li><li>(8) Pieces using Template A2.</li></ul> |
| N   |        | 40171-38 Hot Pink/Pink<br>ARTISAN COTTON COLLECTION        | 1/3   | <ul><li>(12) Pieces using Template A4.</li><li>(8) Pieces using Template B1.</li><li>(8) Pieces using Template A2.</li></ul> |
| 0   |        | 40171-44 Yellow/Turq.<br>ARTISAN COTTON COLLECTION         | 1 FQ  | <ul><li>(4) Pieces using Template A4.</li><li>(8) Pieces using Template B1.</li><li>(8) Pieces using Template A2.</li></ul>  |
| Р   |        | 40171-63 Dk Green/Lt<br>Green<br>artisan cotton collection | 1 FQ  | <ul><li>(8) Pieces using Template A4.</li><li>(4) Pieces using Template B1.</li><li>(4) Pieces using Template A2.</li></ul>  |
| Q   |        | 40171-20 Aqua/White<br>ARTISAN COTTON COLLECTION           | 1 FQ  | <ul><li>(4) Pieces using Template A4.</li><li>(8) Pieces using Template B1.</li><li>(8) Pieces using Template A2.</li></ul>  |
| R   |        | 40171-35 Aqua/Blue<br>Artisan cotton collection            | 1 FQ  | <ul><li>(4) Pieces using Template A4.</li><li>(4) Pieces using Template B1.</li><li>(4) Pieces using Template A2.</li></ul>  |
| S   |        | 40171-29 Yellow/Copper<br>Artisan cotton collection        | 1/3   | (8) Pieces using Template A4.<br>(12) Pieces using Template B1.<br>(12) Pieces using Template A2.                            |
| т   |        | 40171-59 White/Aqua<br>ARTISAN COTTON COLLECTION           | 2     | (80) Pieces using Template A1.<br>(80) Pieces using Template B2.                                                             |
| U   |        | 51707D-X First Light<br>INCLUDES BINDING                   | 1-3/4 | (6) 5-1/2" x WOF for outer border.<br>(7) 2-1/2" x 42" strips for binding                                                    |
|     |        | RECOMMENDED BACKING                                        | 4     | Batting 62" x 72" piece.                                                                                                     |