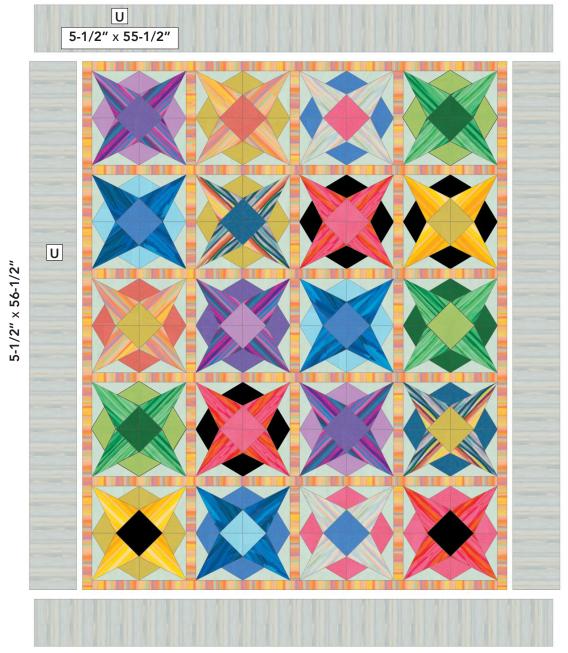

**12.** There are (20) blocks. Use the diagram on Page 4 as a reference for correct fabric placement. Using foundation piecing, make a total of (20) blocks. Finished block with seam allowance will measure 10-1/2" square.

#### **Quilt Top Assembly**

**13.** Arrange and sew together (4) completed blocks and (3)  $1-1/2'' \times 10-1/2'' A$  sashing strips, alternating blocks with sashing strips to complete each row, as shown in the diagram on Page 4.

a Wa

**14.** Sew the remaining **A** 1-1/2" x WOF strips together to make a long strip and subcut into (6) 1-1/2" x 43-1/2" horizontal sashing strips. From the remaining **A** strip, subcut into (2) 1-1/2" x 56-1/2" vertical sashing strips.

**15.** Sew together the pieced rows to complete the quilt top. Alternate each row with (1)  $1-1/2'' \times 43-1/2'' \mathbf{A}$  horizontal sashing piece, beginning and ending with  $\mathbf{A}$  sashing pieces.

**16.** Sew the remaining (2) 1-1/2" x 56-1/2" A vertical sashing pieces to the left and right sides of the quilt top.

 1-1/2" x 43-1/2"

### Outer Border

**17.** Sew the **U** 5-1/2" x WOF strips together to make a long strip and subcut into (2) 5-1/2" x 55-1/2" top and bottom outer border strips. From the remaining **U** strip, subcut into (2) 5-1/2" x 56-1/2" side outer border strips.

**18.** Sew the (1)  $5-1/2'' \times 56-1/2'' U$  strip to the left and right sides of the quilt. Sew (1)  $5-1/2'' \times 55-1/2'' U$  strip to the top and bottom of the quilt. Remove all foundation papers prior to finishing.

### QUILT ASSEMBLY DIAGRAM