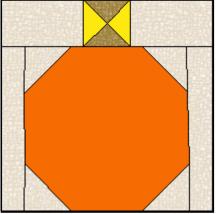

Sew (2) 2 1/2" x 4" A rectangles to the opposite sides of QST unit.

- b. Draw a diagonal line on the wrong side of (1) 2  $1/2" \times 2 1/2" \text{ A}$  square. Place square, right sides together, on (1) 7  $1/2" \times 7 1/2" <$  print 2> square. Sew on drawn line. Trim 1/4" away from sewn line. Open and press to reveal **A** corner triangle. Repeat with (3) additional 2  $1/2" \times 2 1/2" \text{ A}$  square on the remaining corners of the same 7  $1/2" \times 7 1/2" <$  print 2> square to make a snow-ball unit.
- Add (2) 1 1/2" x 7 1/2" **A** rectangles to the left and right of snowball unit
- c. Sew units made in steps A and B to complete ornament unit.