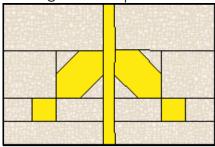

### **Constructing Pieced Blocks**

- 1. Ornament hanging unit.
- a. Draw a diagonal line on the wrong side of (1) 1 1/2"  $\times$  1 1/2"  $\wedge$  square. Place square, right sides together, on (1) 2 1/2"  $\times$  2 1/2" <pri> <pr

Add (1) 2 1/2" x 2 3/4" **A** rectangle to the left of sewn unit.

b. Sew together (1) 1 1/2" x 1 3/4" **A** rectangle, (1) 1 1/2" x 1 1/2" <print 1> square, and (1) 1 1/2" x 2 1/2" **A** rectangle.

c. Sew units made in steps a-b together, and add (1) 2  $1/2" \times 4 3/4"$  **A** rectangle, and (1) 1  $1/2" \times 4 3/4"$  **A** rectangle to the top and bottom of sewn unit, respectively.

Make a mirror-image unit, and sew units to the opposite long sides of (1) 1"  $\times$  6 1/2" <print 1> rectangle to complete ornament hanging unit.

- 2. Ornament unit.
- a. Sew (2) **B** quarter-square-triangles and (2) <print 1> quarter-square-triangles to make a QST unit.