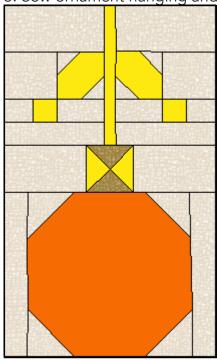

### **Constructing Pieced Blocks**

- 1. Ornament hanging unit.
- a. Draw a diagonal line on the wrong side of (1) 1 1/2"  $\times$  1 1/2"  $\wedge$  square. Place square, right sides together, on (1) 2 1/2"  $\times$  2 1/2" <pri> <pr

Add (1) 2 1/2" x 2 3/4" **A** rectangle to the left of sewn unit.

b. Sew together (1) 1 1/2" x 1 3/4" **A** rectangle, (1) 1 1/2" x 1 1/2" <print 1> square, and (1) 1 1/2" x 2 1/2" **A** rectangle.

c. Sew units made in steps a-b together, and add (1) 2  $1/2" \times 4 3/4"$  **A** rectangle, and (1) 1  $1/2" \times 4 3/4"$  **A** rectangle to the top and bottom of sewn unit, respectively.

Make a mirror-image unit, and sew units to the opposite long sides of (1) 1"  $\times$  6 1/2" <print 1> rectangle to complete ornament hanging unit.

- 2. Ornament unit.
- a. Sew (2) **B** quarter-square-triangles and (2) <print 1> quarter-square-triangles to make a QST unit.

Sew (2) 2 1/2" x 4" A rectangles to the opposite sides of QST unit.

- b. Draw a diagonal line on the wrong side of (1) 2  $1/2" \times 2 1/2" \text{ A}$  square. Place square, right sides together, on (1) 7  $1/2" \times 7 1/2" <$  print 2> square. Sew on drawn line. Trim 1/4" away from sewn line. Open and press to reveal **A** corner triangle. Repeat with (3) additional 2  $1/2" \times 2 1/2" \text{ A}$  square on the remaining corners of the same 7  $1/2" \times 7 1/2" <$  print 2> square to make a snow-ball unit.
- Add (2) 1 1/2" x 7 1/2" **A** rectangles to the left and right of snowball unit
- c. Sew units made in steps A and B to complete ornament unit.