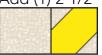

Sew (2) 2 1/2" x 4" A rectangles to the opposite sides of QST unit.

- b. Draw a diagonal line on the wrong side of (1) 2  $1/2" \times 2 1/2" \text{ A}$  square. Place square, right sides together, on (1) 7  $1/2" \times 7 1/2" <$  print 2> square. Sew on drawn line. Trim 1/4" away from sewn line. Open and press to reveal **A** corner triangle. Repeat with (3) additional 2  $1/2" \times 2 1/2" \text{ A}$  square on the remaining corners of the same 7  $1/2" \times 7 1/2" <$  print 2> square to make a snow-ball unit.
- Add (2) 1 1/2" x 7 1/2" **A** rectangles to the left and right of snowball unit
- c. Sew units made in steps A and B to complete ornament unit.