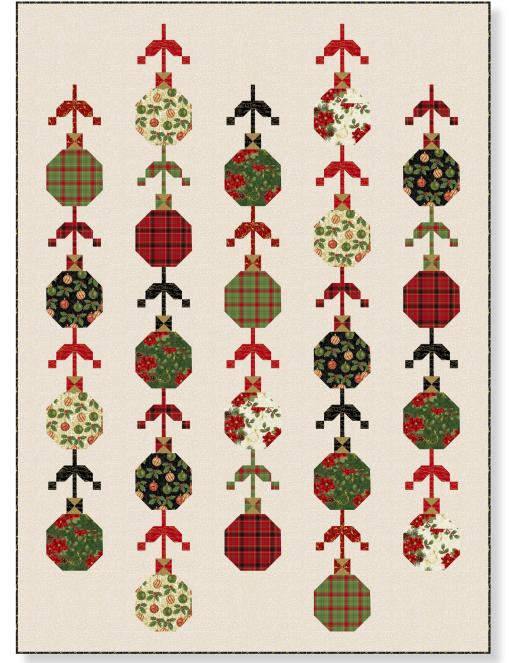

## **Ornament**

Designed by Wendy Sheppard Featuring Deck the Halls by Rosemarie Lavin Designs  $$_{\rm SIZE}:58"\times80"$$ 

THIS IS A DIGITAL REPRESENTATION OF THE QUILT TOP, FABRIC MAY VARY.

PLEASE NOTE: BEFORE MAKING YOUR PROJECT, CHECK FOR ANY PATTERN UPDATES AT WINDHAMFABRICS.COM'S FREE PROJECTS SECTION.

### **Quilt Center Assembly**

1. Pieced columns.

Column 1, 3, 5 -- Arrange and sew (4) blocks into a column. Add (2) 8"  $\times$  9 1/2" **A** rectangles to the opposite short ends to complete a pieced column.

Column 2, 4 -- Arrange and sew (5) blocks into a column.

2. Sew pieced columns and (4) 2 1/2" x 75 1/2" **A** sashing strips to complete quilt center as shown on page 5.

### **Quilt Top Assembly**

1. Outer border. Sew (2)  $3" \times 75 \ 1/2"$  **A** strips to the opposite long sides of quilt center, followed by (2)  $3" \times 58 \ 1/2"$  **A** strips to the remaining opposite short sides to complete quilt top.