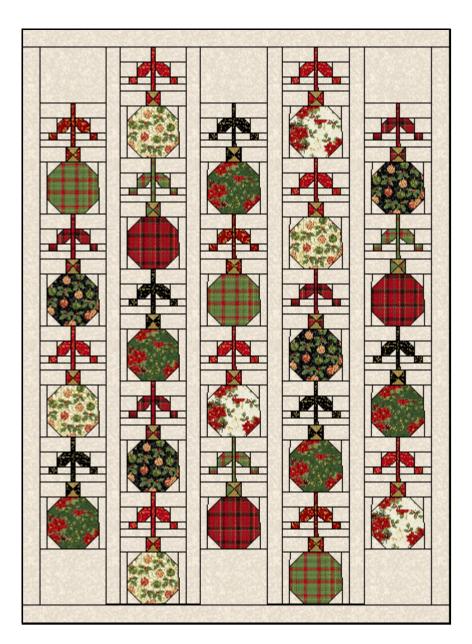

### **Quilt Center Assembly**

1. Pieced columns.

Column 1, 3, 5 -- Arrange and sew (4) blocks into a column. Add (2) 8"  $\times$  9 1/2" **A** rectangles to the opposite short ends to complete a pieced column.

Column 2, 4 -- Arrange and sew (5) blocks into a column.

2. Sew pieced columns and (4) 2 1/2" x 75 1/2" **A** sashing strips to complete quilt center as shown on page 5.

### **Quilt Top Assembly**

1. Outer border. Sew (2)  $3" \times 75 \ 1/2"$  **A** strips to the opposite long sides of quilt center, followed by (2)  $3" \times 58 \ 1/2"$  **A** strips to the remaining opposite short sides to complete quilt top.