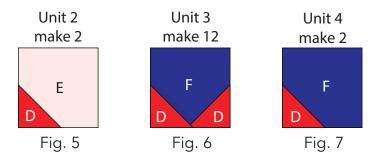

- **4.** Place (1) **D** 2-1/2" square on the bottom left corner of (1) **E** 4-1/2" square, right sides together. Sew across the diagonal of the smaller square from the upper left corner to the lower right corner. Flip open the triangle formed and press. Trim away the excess fabric from behind the triangle 1/4" away from the sewn seam to make (1) **Unit 2** square (Fig. 5). Repeat to make a second **Unit 2** square.
- **5.** Repeat Steps 1-2 and refer to Figure 6 for fabric identification, placement and seam direction to make (12) **Unit 3** squares.
- **6.** Repeat Step 4 and refer to Figure 7 for fabric identification, placement and seam direction to make (2) **Unit 4** squares.