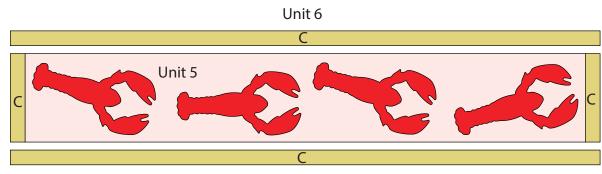

Fig. 8

**11.** Sew (1) **C** 1-1/2  $\times$  6-1/2" strip to each end of the **Unit 5** strip. Sew (1) **C** 1-1/2"  $\times$  40-1/2" strip to the top and to the bottom of the **Unit 5** strip to make (1) **Unit 6** strip.