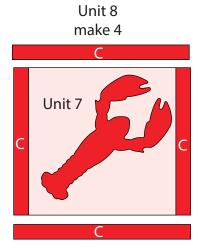

- **9.** Refer to Figure 8 to arrange and press the (4) **B** lobsters onto the **A** 6-1/2" x 38-1/2" strip.
- **10.** Finish the raw edges of each shape with a decorative stitch such as a buttonhole or satin stitch to make (1) **Unit 5** strip.

Fig. 8

**11.** Sew (1) **C** 1-1/2  $\times$  6-1/2" strip to each end of the **Unit 5** strip. Sew (1) **C** 1-1/2"  $\times$  40-1/2" strip to the top and to the bottom of the **Unit 5** strip to make (1) **Unit 6** strip.

#### **Place Mat Block Assembly**

- **19.** Following the manufacturer's instructions, trace the listed number of each template onto the paper side of the fusible web. Roughly cut out each template about 1/8" outside the drawn lines.
- **20.** Press each template onto the wrong side of the fabrics as listed on the templates. Cut out each template on the drawn lines.
- 21. Refer to Figure 8 to arrange and press the (1) B lobster onto the A 10-1/2" square.
- **22.** Finish the raw edges of each shape with a decorative stitch such as a buttonhole or satin stitch to make (1) **Unit 7** square.
- **23.** Repeat Steps 21-22 to make (4) **Unit 7** squares total.
- **24.** Sew (1) **C** 1-1/2 x 10-1/2" strip to each side of the **Unit 7** square. Sew (1) **C** 1-1/2" x 12-1/2" strip to the top and to the bottom of the **Unit 7** square to make (1) **Unit 8** square. Repeat to make (4) **Unit 8** squares total.