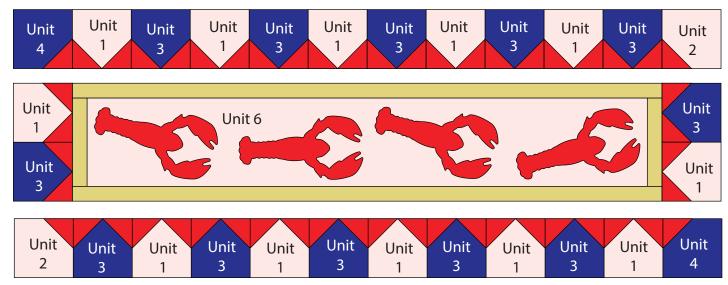

#### Runner Top Assembly

(Refer to Figure 10 while assembling the quilt top.)

Note: Pay attention to the orientation of the units.

- **12.** Sew (1) **Unit 1** square to the top of (1) **Unit 3** square. Sew the sewn strip to the left side of the **Unit 6**.
- **13.** Sew (1) **Unit 3** block to the top of (1) **Unit 1** block. Sew the sewn strip to the right side of the Unit 6 strip.
- **14.** Sew (5) **Unit 1** squares and (5) **Unit 3** squares together, alternating them. Sew (1) **Unit 4** square to the left end of the new strip and (1) **Unit 2** square to the right end of the new strip. Sew the sewn strip to the top of the **Unit 6** strip.
- **15.** Sew (5) **Unit 3** squares and (5) **Unit 1** squares together, alternating them. Sew (1) **Unit 2** square to the left end of the new strip and (1) **Unit 4** square to the right end of the new strip. Sew the sewn strip to the bottom of the **Unit 6** strip to make the runner top.