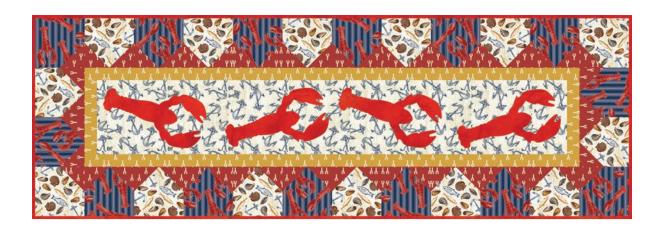

## Fresh Catch Table Set

designed by Windham Fabrics featuring the Fresh Catch fabric collection by Whistler Fabrics Runner size:  $48" \times 16"$ , Place Mat size:  $15" \times 12"$ 

THIS IS A DIGITAL REPRESENTATION OF THE QUILT TOP, FABRIC MAY VARY.

#### **RUNNER**

| KEY | FABRIC                                                                                                                                                                                                                                                                                                                                                                                                                                                                                                                                                                                                                                                                                                                                                                                                                                                                                                                                                                                                                                                                                                                                                                                                                                                                                                                                                                                                                                                                                                                                                                                                                                                                                                                                                                                                                                                                                                                                                                                                                                                                                                                         | SKU                         | YD    | CUTTING INSTRUCTIONS                                                                                                                              |
|-----|--------------------------------------------------------------------------------------------------------------------------------------------------------------------------------------------------------------------------------------------------------------------------------------------------------------------------------------------------------------------------------------------------------------------------------------------------------------------------------------------------------------------------------------------------------------------------------------------------------------------------------------------------------------------------------------------------------------------------------------------------------------------------------------------------------------------------------------------------------------------------------------------------------------------------------------------------------------------------------------------------------------------------------------------------------------------------------------------------------------------------------------------------------------------------------------------------------------------------------------------------------------------------------------------------------------------------------------------------------------------------------------------------------------------------------------------------------------------------------------------------------------------------------------------------------------------------------------------------------------------------------------------------------------------------------------------------------------------------------------------------------------------------------------------------------------------------------------------------------------------------------------------------------------------------------------------------------------------------------------------------------------------------------------------------------------------------------------------------------------------------------|-----------------------------|-------|---------------------------------------------------------------------------------------------------------------------------------------------------|
| Α   | To Part                                                                                                                                                                                                                                                                                                                                                                                                                                                                                                                                                                                                                                                                                                                                                                                                                                                                                                                                                                                                                                                                                                                                                                                                                                                                                                                                                                                                                                                                                                                                                                                                                                                                                                                                                                                                                                                                                                                                                                                                                                                                                                                        | 51077-5<br>white/blue       | 1/4   | • (1) 6-1/2" x 38-1/2" Width of Fabric (WOF) strip.                                                                                               |
| В   | 4                                                                                                                                                                                                                                                                                                                                                                                                                                                                                                                                                                                                                                                                                                                                                                                                                                                                                                                                                                                                                                                                                                                                                                                                                                                                                                                                                                                                                                                                                                                                                                                                                                                                                                                                                                                                                                                                                                                                                                                                                                                                                                                              | 37098-16<br>cherry          | 1/2   | <ul> <li>See instructions to cut (4) lobsters.</li> <li>Binding</li> <li>(4) 2-1/2" x WOF strips for the binding.</li> </ul>                      |
| С   | Y                                                                                                                                                                                                                                                                                                                                                                                                                                                                                                                                                                                                                                                                                                                                                                                                                                                                                                                                                                                                                                                                                                                                                                                                                                                                                                                                                                                                                                                                                                                                                                                                                                                                                                                                                                                                                                                                                                                                                                                                                                                                                                                              | 51078-3<br>gold             | 1/4   | <ul> <li>(2) 1-1/2" x 40-1/2" WOF strips.</li> <li>(1) 1-1/2" x WOF strip. Sub-cut the strip into</li> <li>(2) 1-1/2" x 6-1/2" strips.</li> </ul> |
| D   | * * * * * * * * * * * * * * * * * * *                                                                                                                                                                                                                                                                                                                                                                                                                                                                                                                                                                                                                                                                                                                                                                                                                                                                                                                                                                                                                                                                                                                                                                                                                                                                                                                                                                                                                                                                                                                                                                                                                                                                                                                                                                                                                                                                                                                                                                                                                                                                                          | 51078-4<br>red              | 3/8   | • (4) 2-1/2" x WOF strips. Sub-cut the strips into (52) 2-1/2" squares.                                                                           |
| E   |                                                                                                                                                                                                                                                                                                                                                                                                                                                                                                                                                                                                                                                                                                                                                                                                                                                                                                                                                                                                                                                                                                                                                                                                                                                                                                                                                                                                                                                                                                                                                                                                                                                                                                                                                                                                                                                                                                                                                                                                                                                                                                                                | 51075-1<br>blue             | 1/3   | • (2) 4-1/2" x WOF strips. Sub-cut the strips into (14) 4-1/2" squares.                                                                           |
| F   | No.                                                                                                                                                                                                                                                                                                                                                                                                                                                                                                                                                                                                                                                                                                                                                                                                                                                                                                                                                                                                                                                                                                                                                                                                                                                                                                                                                                                                                                                                                                                                                                                                                                                                                                                                                                                                                                                                                                                                                                                                                                                                                                                            | 51076-2<br>white            | 1/3   | • (2) 4-1/2" x WOF strips. Sub-cut the strips into (14) 4-1/2" squares.                                                                           |
|     | THE MY PISH PORT OF THE MY | Backing<br>51074-2<br>white | 1 2/3 | • (1) 24" x 56" LOF strip for the back.                                                                                                           |

- **9.** Refer to Figure 8 to arrange and press the (4) **B** lobsters onto the **A** 6-1/2" x 38-1/2" strip.
- **10.** Finish the raw edges of each shape with a decorative stitch such as a buttonhole or satin stitch to make (1) **Unit 5** strip.

Fig. 8

**11.** Sew (1) **C** 1-1/2  $\times$  6-1/2" strip to each end of the **Unit 5** strip. Sew (1) **C** 1-1/2"  $\times$  40-1/2" strip to the top and to the bottom of the **Unit 5** strip to make (1) **Unit 6** strip.

#### Runner Top Assembly

(Refer to Figure 10 while assembling the quilt top.)

Note: Pay attention to the orientation of the units.

- **12.** Sew (1) **Unit 1** square to the top of (1) **Unit 3** square. Sew the sewn strip to the left side of the **Unit 6**.
- **13.** Sew (1) **Unit 3** block to the top of (1) **Unit 1** block. Sew the sewn strip to the right side of the Unit 6 strip.
- **14.** Sew (5) **Unit 1** squares and (5) **Unit 3** squares together, alternating them. Sew (1) **Unit 4** square to the left end of the new strip and (1) **Unit 2** square to the right end of the new strip. Sew the sewn strip to the top of the **Unit 6** strip.
- **15.** Sew (5) **Unit 3** squares and (5) **Unit 1** squares together, alternating them. Sew (1) **Unit 2** square to the left end of the new strip and (1) **Unit 4** square to the right end of the new strip. Sew the sewn strip to the bottom of the **Unit 6** strip to make the runner top.