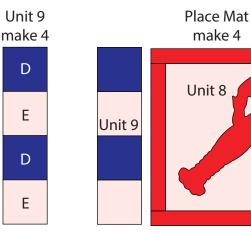

### **Place Mat Top Assembly**

(Refer to Figure 14 while assembling the place mat tops.) Note: Pay attention to the orientation of the units.

**25.** Sew (2) **D** 3-1/2" squares and (2) **E** 3-1/2" squares together, alternating them to make (1) Unit 9 strip (Fig. 13). Sew the Unit 9 strip to the left side of (1) **Unit 8** square to make (1) **Place Mat** top (Fig. 14). Repeat to make (4) **Place Mat** tops total.

### Finishing

**26.** Layer and quilt as desired.

Fig. 13

- Fig. 14
- **27.** Sew the (7) **B** 2-1/2" x WOF strips together end-to-end with 45-degree seams to make the binding. Fold this long strip in half lengthwise with wrong sides together and press. Divide the strip into (4) equal lengths.
- 28. Bind as desired.