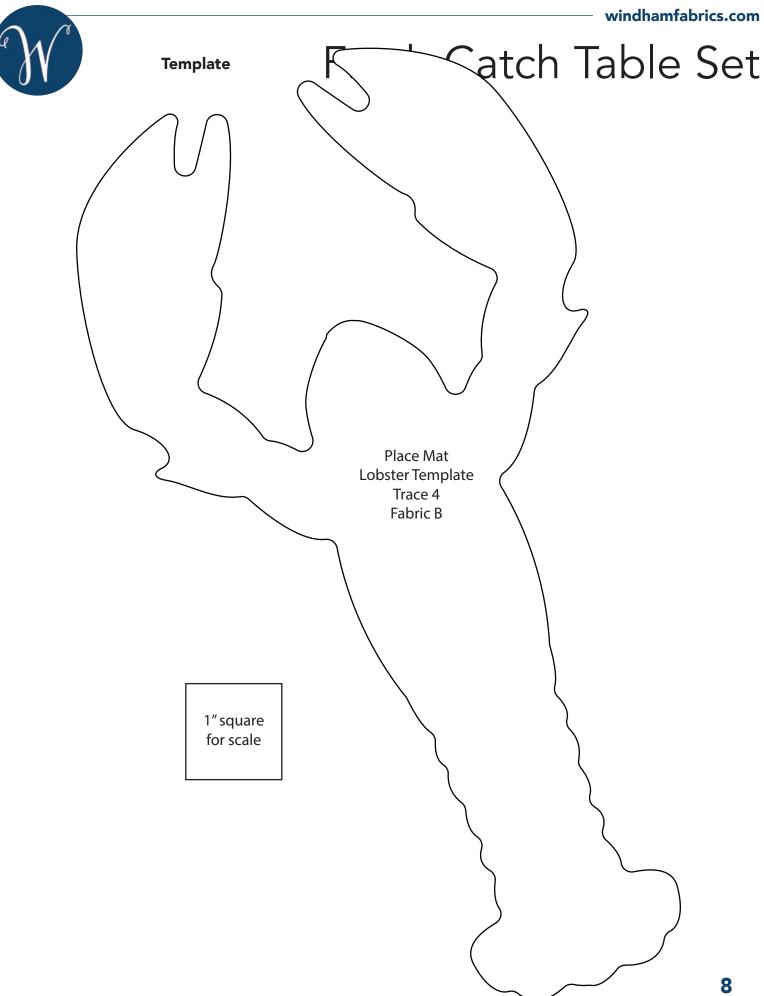

### **PLACE MATS (MAKES 4)**

| KEY | FABRIC                                                                                                                                                                                                                                                                                                                                                                                                                                                                                                                                                                                                                                                                                                                                                                                                                                                                                                                                                                                                                                                                                                                                                                                                                                                                                                                                                                                                                                                                                                                                                                                                                                                                                                                                                                                                                                                                                                                                                                                                                                                                                                                         | SKU                         | YD  | CUTTING INSTRUCTIONS                                                                                                                                                                                       |
|-----|--------------------------------------------------------------------------------------------------------------------------------------------------------------------------------------------------------------------------------------------------------------------------------------------------------------------------------------------------------------------------------------------------------------------------------------------------------------------------------------------------------------------------------------------------------------------------------------------------------------------------------------------------------------------------------------------------------------------------------------------------------------------------------------------------------------------------------------------------------------------------------------------------------------------------------------------------------------------------------------------------------------------------------------------------------------------------------------------------------------------------------------------------------------------------------------------------------------------------------------------------------------------------------------------------------------------------------------------------------------------------------------------------------------------------------------------------------------------------------------------------------------------------------------------------------------------------------------------------------------------------------------------------------------------------------------------------------------------------------------------------------------------------------------------------------------------------------------------------------------------------------------------------------------------------------------------------------------------------------------------------------------------------------------------------------------------------------------------------------------------------------|-----------------------------|-----|------------------------------------------------------------------------------------------------------------------------------------------------------------------------------------------------------------|
| Α   | TAR                                                                                                                                                                                                                                                                                                                                                                                                                                                                                                                                                                                                                                                                                                                                                                                                                                                                                                                                                                                                                                                                                                                                                                                                                                                                                                                                                                                                                                                                                                                                                                                                                                                                                                                                                                                                                                                                                                                                                                                                                                                                                                                            | 51077-5<br>white/blue       | 3/8 | • (1) 10-1/2" x Width of Fabric (WOF) strip.<br>Sub-cut the strip into (4) 10-1/2" squares.                                                                                                                |
| В   | 1                                                                                                                                                                                                                                                                                                                                                                                                                                                                                                                                                                                                                                                                                                                                                                                                                                                                                                                                                                                                                                                                                                                                                                                                                                                                                                                                                                                                                                                                                                                                                                                                                                                                                                                                                                                                                                                                                                                                                                                                                                                                                                                              | 37098-16<br>cherry          | 1   | <ul> <li>See instructions to cut (4) lobsters.</li> <li>Binding</li> <li>(7) 2-1/2" x WOF strips for the binding.</li> </ul>                                                                               |
| С   | 4 4 4 4 4 4 4 4 4 4 4 4 4 4 4 4 4 4 4                                                                                                                                                                                                                                                                                                                                                                                                                                                                                                                                                                                                                                                                                                                                                                                                                                                                                                                                                                                                                                                                                                                                                                                                                                                                                                                                                                                                                                                                                                                                                                                                                                                                                                                                                                                                                                                                                                                                                                                                                                                                                          | 51078-4<br>red              | 1/3 | <ul> <li>(3) 1-1/2" x WOF strips. Sub-cut the strips into</li> <li>(8) 1-1/2" x 12-1/2" strips.</li> <li>(2) 1-1/2" x WOF strips. Sub-cut the strips into</li> <li>(8) 1-1/2" x 10-1/2" strips.</li> </ul> |
| D   |                                                                                                                                                                                                                                                                                                                                                                                                                                                                                                                                                                                                                                                                                                                                                                                                                                                                                                                                                                                                                                                                                                                                                                                                                                                                                                                                                                                                                                                                                                                                                                                                                                                                                                                                                                                                                                                                                                                                                                                                                                                                                                                                | 51075-1<br>blue             | 1/4 | • (1) 3-1/2" x WOF strip. Sub-cut the strip into (8) 3-1/2" squares.                                                                                                                                       |
| E   |                                                                                                                                                                                                                                                                                                                                                                                                                                                                                                                                                                                                                                                                                                                                                                                                                                                                                                                                                                                                                                                                                                                                                                                                                                                                                                                                                                                                                                                                                                                                                                                                                                                                                                                                                                                                                                                                                                                                                                                                                                                                                                                                | 51076-2<br>white            | 1/4 | • (1) 3-1/2" x WOF strip. Sub-cut the strip into (8) 3-1/2" squares.                                                                                                                                       |
|     | THE MY TOWN OF THE MY | Backing<br>51074-2<br>white | 1   | • (2) 16" x WOF strips. Sub-cut the strips into (4) 19" x 16" backs.                                                                                                                                       |

#### **Place Mat Block Assembly**

- **19.** Following the manufacturer's instructions, trace the listed number of each template onto the paper side of the fusible web. Roughly cut out each template about 1/8" outside the drawn lines.
- **20.** Press each template onto the wrong side of the fabrics as listed on the templates. Cut out each template on the drawn lines.
- 21. Refer to Figure 8 to arrange and press the (1) B lobster onto the A 10-1/2" square.
- **22.** Finish the raw edges of each shape with a decorative stitch such as a buttonhole or satin stitch to make (1) **Unit 7** square.
- **23.** Repeat Steps 21-22 to make (4) **Unit 7** squares total.
- **24.** Sew (1) **C** 1-1/2 x 10-1/2" strip to each side of the **Unit 7** square. Sew (1) **C** 1-1/2" x 12-1/2" strip to the top and to the bottom of the **Unit 7** square to make (1) **Unit 8** square. Repeat to make (4) **Unit 8** squares total.