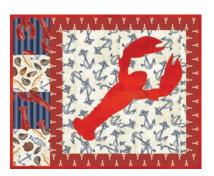

### **PLACE MATS (MAKES 4)**

| KEY | FABRIC                                                                                                                                                                                                                                                                                                                                                                                                                                                                                                                                                                                                                                                                                                                                                                                                                                                                                                                                                                                                                                                                                                                                                                                                                                                                                                                                                                                                                                                                                                                                                                                                                                                                                                                                                                                                                                                                                                                                                                                                                                                                                                                         | SKU                         | YD  | CUTTING INSTRUCTIONS                                                                                                                                                                                       |
|-----|--------------------------------------------------------------------------------------------------------------------------------------------------------------------------------------------------------------------------------------------------------------------------------------------------------------------------------------------------------------------------------------------------------------------------------------------------------------------------------------------------------------------------------------------------------------------------------------------------------------------------------------------------------------------------------------------------------------------------------------------------------------------------------------------------------------------------------------------------------------------------------------------------------------------------------------------------------------------------------------------------------------------------------------------------------------------------------------------------------------------------------------------------------------------------------------------------------------------------------------------------------------------------------------------------------------------------------------------------------------------------------------------------------------------------------------------------------------------------------------------------------------------------------------------------------------------------------------------------------------------------------------------------------------------------------------------------------------------------------------------------------------------------------------------------------------------------------------------------------------------------------------------------------------------------------------------------------------------------------------------------------------------------------------------------------------------------------------------------------------------------------|-----------------------------|-----|------------------------------------------------------------------------------------------------------------------------------------------------------------------------------------------------------------|
| Α   | TAR                                                                                                                                                                                                                                                                                                                                                                                                                                                                                                                                                                                                                                                                                                                                                                                                                                                                                                                                                                                                                                                                                                                                                                                                                                                                                                                                                                                                                                                                                                                                                                                                                                                                                                                                                                                                                                                                                                                                                                                                                                                                                                                            | 51077-5<br>white/blue       | 3/8 | • (1) 10-1/2" x Width of Fabric (WOF) strip.<br>Sub-cut the strip into (4) 10-1/2" squares.                                                                                                                |
| В   | 1                                                                                                                                                                                                                                                                                                                                                                                                                                                                                                                                                                                                                                                                                                                                                                                                                                                                                                                                                                                                                                                                                                                                                                                                                                                                                                                                                                                                                                                                                                                                                                                                                                                                                                                                                                                                                                                                                                                                                                                                                                                                                                                              | 37098-16<br>cherry          | 1   | <ul> <li>See instructions to cut (4) lobsters.</li> <li>Binding</li> <li>(7) 2-1/2" x WOF strips for the binding.</li> </ul>                                                                               |
| С   | 4 4 4 4 4 4 4 4 4 4 4 4 4 4 4 4 4 4 4                                                                                                                                                                                                                                                                                                                                                                                                                                                                                                                                                                                                                                                                                                                                                                                                                                                                                                                                                                                                                                                                                                                                                                                                                                                                                                                                                                                                                                                                                                                                                                                                                                                                                                                                                                                                                                                                                                                                                                                                                                                                                          | 51078-4<br>red              | 1/3 | <ul> <li>(3) 1-1/2" x WOF strips. Sub-cut the strips into</li> <li>(8) 1-1/2" x 12-1/2" strips.</li> <li>(2) 1-1/2" x WOF strips. Sub-cut the strips into</li> <li>(8) 1-1/2" x 10-1/2" strips.</li> </ul> |
| D   |                                                                                                                                                                                                                                                                                                                                                                                                                                                                                                                                                                                                                                                                                                                                                                                                                                                                                                                                                                                                                                                                                                                                                                                                                                                                                                                                                                                                                                                                                                                                                                                                                                                                                                                                                                                                                                                                                                                                                                                                                                                                                                                                | 51075-1<br>blue             | 1/4 | • (1) 3-1/2" x WOF strip. Sub-cut the strip into (8) 3-1/2" squares.                                                                                                                                       |
| E   |                                                                                                                                                                                                                                                                                                                                                                                                                                                                                                                                                                                                                                                                                                                                                                                                                                                                                                                                                                                                                                                                                                                                                                                                                                                                                                                                                                                                                                                                                                                                                                                                                                                                                                                                                                                                                                                                                                                                                                                                                                                                                                                                | 51076-2<br>white            | 1/4 | • (1) 3-1/2" x WOF strip. Sub-cut the strip into (8) 3-1/2" squares.                                                                                                                                       |
|     | THE MY TOWN OF THE MY | Backing<br>51074-2<br>white | 1   | • (2) 16" x WOF strips. Sub-cut the strips into (4) 19" x 16" backs.                                                                                                                                       |

#### **Place Mat Block Assembly**

- **19.** Following the manufacturer's instructions, trace the listed number of each template onto the paper side of the fusible web. Roughly cut out each template about 1/8" outside the drawn lines.
- **20.** Press each template onto the wrong side of the fabrics as listed on the templates. Cut out each template on the drawn lines.
- 21. Refer to Figure 8 to arrange and press the (1) B lobster onto the A 10-1/2" square.
- **22.** Finish the raw edges of each shape with a decorative stitch such as a buttonhole or satin stitch to make (1) **Unit 7** square.
- **23.** Repeat Steps 21-22 to make (4) **Unit 7** squares total.
- **24.** Sew (1) **C** 1-1/2 x 10-1/2" strip to each side of the **Unit 7** square. Sew (1) **C** 1-1/2" x 12-1/2" strip to the top and to the bottom of the **Unit 7** square to make (1) **Unit 8** square. Repeat to make (4) **Unit 8** squares total.

### **Place Mat Top Assembly**

(Refer to Figure 14 while assembling the place mat tops.) Note: Pay attention to the orientation of the units.

**25.** Sew (2) **D** 3-1/2" squares and (2) **E** 3-1/2" squares together, alternating them to make (1) Unit 9 strip (Fig. 13). Sew the Unit 9 strip to the left side of (1) **Unit 8** square to make (1) **Place Mat** top (Fig. 14). Repeat to make (4) **Place Mat** tops total.