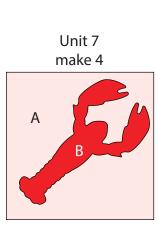

h template onto the paper side of the fusible web. Roughly cut out each template about 1/8" outside the drawn lines.
- **20.** Press each template onto the wrong side of the fabrics as listed on the templates. Cut out each template on the drawn lines.
- 21. Refer to Figure 8 to arrange and press the (1) B lobster onto the A 10-1/2" square.
- **22.** Finish the raw edges of each shape with a decorative stitch such as a buttonhole or satin stitch to make (1) **Unit 7** square.
- **23.** Repeat Steps 21-22 to make (4) **Unit 7** squares total.
- **24.** Sew (1) **C** 1-1/2 x 10-1/2" strip to each side of the **Unit 7** square. Sew (1) **C** 1-1/2" x 12-1/2" strip to the top and to the bottom of the **Unit 7** square to make (1) **Unit 8** square. Repeat to make (4) **Unit 8** squares total.





Fig. 11

Fig. 12

### **Place Mat Top Assembly**

(Refer to Figure 14 while assembling the place mat tops.) Note: Pay attention to the orientation of the units.

**25.** Sew (2) **D** 3-1/2" squares and (2) **E** 3-1/2" squares together, alternating them to make (1) Unit 9 strip (Fig. 13). Sew the Unit 9 strip to the left side of (1) **Unit 8** square to make (1) **Place Mat** top (Fig. 14). Repeat to make (4) **Place Mat** tops total.



### Finishing

**26.** Layer and quilt as desired.

Fig. 13

- Fig. 14
- **27.** Sew the (7) **B** 2-1/2" x WOF strips together end-to-end with 45-degree seams to make the binding. Fold this long strip in half lengthwise with wrong sides together and press. Divide the strip into (4) equal lengths.
- 28. Bind as desired.



### Template