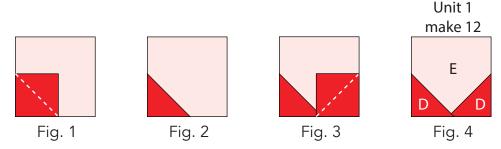

#### **Runner Block Assembly**

- **1.** Place (1) **D** 2-1/2" square on the bottom left corner of (1) **E** 4-1/2" square, right sides together (Fig. 1). Sew across the diagonal of the smaller square from the upper left corner to the lower right corner (Fig. 1). Flip open the triangle formed and press. Trim away the excess fabric from behind the triangle 1/4" away from the sewn seam (Fig. 2).
- **2.** Follow Figure 3 for the seam direction to add a **D** 2-1/2" square to the lower right corner of the **E** 4-1/2" square to make (1) **Unit 1** square (Fig. 4).
- 3. Repeat Steps 1-2 to make (12) Unit 1 squares total.