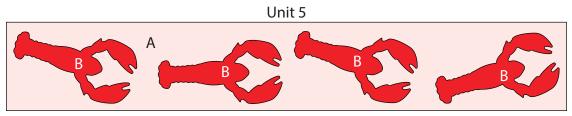

- **9.** Refer to Figure 8 to arrange and press the (4) **B** lobsters onto the **A** 6-1/2" x 38-1/2" strip.
- **10.** Finish the raw edges of each shape with a decorative stitch such as a buttonhole or satin stitch to make (1) **Unit 5** strip.

Fig. 8

**11.** Sew (1) **C** 1-1/2  $\times$  6-1/2" strip to each end of the **Unit 5** strip. Sew (1) **C** 1-1/2"  $\times$  40-1/2" strip to the top and to the bottom of the **Unit 5** strip to make (1) **Unit 6** strip.