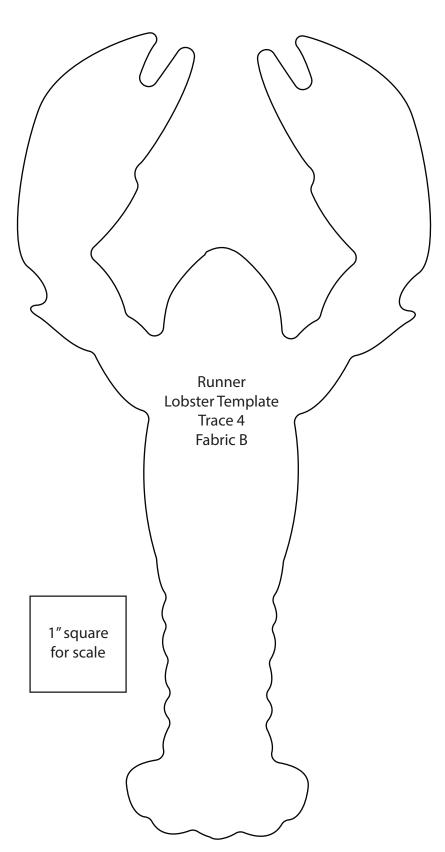

#### **RUNNER**

| KEY | FABRIC                                                                                                                                                                                                                                                                                                                                                                                                                                                                                                                                                                                                                                                                                                                                                                                                                                                                                                                                                                                                                                                                                                                                                                                                                                                                                                                                                                                                                                                                                                                                                                                                                                                                                                                                                                                                                                                                                                                                                                                                                                                                                                                         | SKU                         | YD    | CUTTING INSTRUCTIONS                                                                                                                              |
|-----|--------------------------------------------------------------------------------------------------------------------------------------------------------------------------------------------------------------------------------------------------------------------------------------------------------------------------------------------------------------------------------------------------------------------------------------------------------------------------------------------------------------------------------------------------------------------------------------------------------------------------------------------------------------------------------------------------------------------------------------------------------------------------------------------------------------------------------------------------------------------------------------------------------------------------------------------------------------------------------------------------------------------------------------------------------------------------------------------------------------------------------------------------------------------------------------------------------------------------------------------------------------------------------------------------------------------------------------------------------------------------------------------------------------------------------------------------------------------------------------------------------------------------------------------------------------------------------------------------------------------------------------------------------------------------------------------------------------------------------------------------------------------------------------------------------------------------------------------------------------------------------------------------------------------------------------------------------------------------------------------------------------------------------------------------------------------------------------------------------------------------------|-----------------------------|-------|---------------------------------------------------------------------------------------------------------------------------------------------------|
| Α   | To Part                                                                                                                                                                                                                                                                                                                                                                                                                                                                                                                                                                                                                                                                                                                                                                                                                                                                                                                                                                                                                                                                                                                                                                                                                                                                                                                                                                                                                                                                                                                                                                                                                                                                                                                                                                                                                                                                                                                                                                                                                                                                                                                        | 51077-5<br>white/blue       | 1/4   | • (1) 6-1/2" x 38-1/2" Width of Fabric (WOF) strip.                                                                                               |
| В   | 4                                                                                                                                                                                                                                                                                                                                                                                                                                                                                                                                                                                                                                                                                                                                                                                                                                                                                                                                                                                                                                                                                                                                                                                                                                                                                                                                                                                                                                                                                                                                                                                                                                                                                                                                                                                                                                                                                                                                                                                                                                                                                                                              | 37098-16<br>cherry          | 1/2   | <ul> <li>See instructions to cut (4) lobsters.</li> <li>Binding</li> <li>(4) 2-1/2" x WOF strips for the binding.</li> </ul>                      |
| С   | Y                                                                                                                                                                                                                                                                                                                                                                                                                                                                                                                                                                                                                                                                                                                                                                                                                                                                                                                                                                                                                                                                                                                                                                                                                                                                                                                                                                                                                                                                                                                                                                                                                                                                                                                                                                                                                                                                                                                                                                                                                                                                                                                              | 51078-3<br>gold             | 1/4   | <ul> <li>(2) 1-1/2" x 40-1/2" WOF strips.</li> <li>(1) 1-1/2" x WOF strip. Sub-cut the strip into</li> <li>(2) 1-1/2" x 6-1/2" strips.</li> </ul> |
| D   | * * * * * * * * * * * * * * * * * * *                                                                                                                                                                                                                                                                                                                                                                                                                                                                                                                                                                                                                                                                                                                                                                                                                                                                                                                                                                                                                                                                                                                                                                                                                                                                                                                                                                                                                                                                                                                                                                                                                                                                                                                                                                                                                                                                                                                                                                                                                                                                                          | 51078-4<br>red              | 3/8   | • (4) 2-1/2" x WOF strips. Sub-cut the strips into (52) 2-1/2" squares.                                                                           |
| E   |                                                                                                                                                                                                                                                                                                                                                                                                                                                                                                                                                                                                                                                                                                                                                                                                                                                                                                                                                                                                                                                                                                                                                                                                                                                                                                                                                                                                                                                                                                                                                                                                                                                                                                                                                                                                                                                                                                                                                                                                                                                                                                                                | 51075-1<br>blue             | 1/3   | • (2) 4-1/2" x WOF strips. Sub-cut the strips into (14) 4-1/2" squares.                                                                           |
| F   | No.                                                                                                                                                                                                                                                                                                                                                                                                                                                                                                                                                                                                                                                                                                                                                                                                                                                                                                                                                                                                                                                                                                                                                                                                                                                                                                                                                                                                                                                                                                                                                                                                                                                                                                                                                                                                                                                                                                                                                                                                                                                                                                                            | 51076-2<br>white            | 1/3   | • (2) 4-1/2" x WOF strips. Sub-cut the strips into (14) 4-1/2" squares.                                                                           |
|     | THE MY PISH PORT OF THE MY | Backing<br>51074-2<br>white | 1 2/3 | • (1) 24" x 56" LOF strip for the back.                                                                                                           |

- 7. Following the manufacturer's instructions, trace the listed number of each template onto the paper side of the fusible web. Roughly cut out each template about 1/8" outside the drawn lines.
- **8.** Press each template onto the wrong side of the fabrics as listed on the templates. Cut out each template on the drawn lines.

- **9.** Refer to Figure 8 to arrange and press the (4) **B** lobsters onto the **A** 6-1/2" x 38-1/2" strip.
- **10.** Finish the raw edges of each shape with a decorative stitch such as a buttonhole or satin stitch to make (1) **Unit 5** strip.