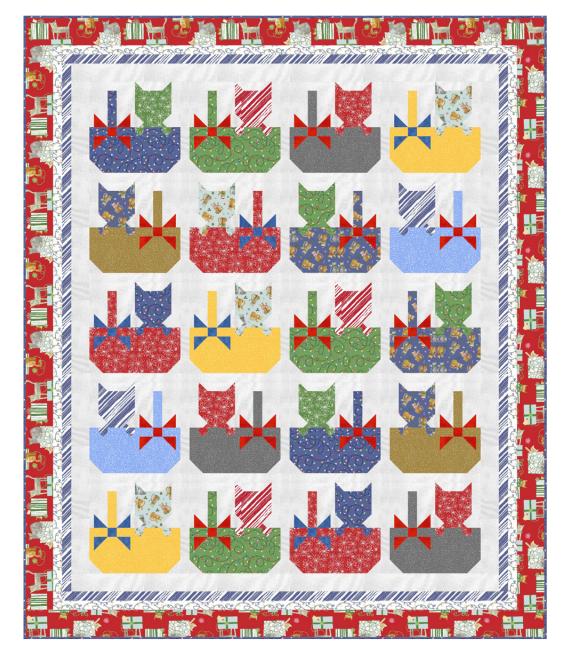

## Baskets of Fun

designed by Wendy Sheppard featuring Make Merry fabric collecton by Maria Carluccio

SIZE: 57" x 68"

FREE PROJECT

THIS IS A DIGITAL REPRESENTATION OF THE QUILT TOP, FABRIC MAY VARY.

PLEASE NOTE: BEFORE MAKING YOUR PROJECT, CHECK FOR ANY PATTERN UPDATES AT WINDHAMFABRICS.COM'S FREE PROJECTS SECTION.

### **QUILT DIAGRAM**