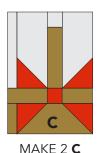

#### BASKET HANDLE AND BOW ASSEMBLY

**1. GM Strip:** Sew together (1) **G** 1-1/2" square and (1) **M** 1-1/2" x 4 1/2" rectangle. Set aside.

2. AG Unit: Draw a diagonal line on wrong side of (1) A 2" square. Place A square, right sides together, at a corner of (1)  $\mathbf{G}$  2" x 5-1/2" rectangle and sew as shown in diagram. Trim 1/4" away from sewn line. Open and press to reveal A corner triangle. Repeat AG1 assembly to make mirror AG2 unit, as shown in diagram below. Set aside.

G

**3. Center Unit:** Sew (1) **A** 1-1/2" square between (1) **M** 1-1/2" x 2-1/2" rectangle and (1) M 1-1/2" x 2" rectangle, see diagram.

4. Bottom Unit: Similar to AG corner assembly make AM unit, using (1) M 2" x 4-1/2" rectangle and (2) A 2" squares. Add (1) M 1" x 2" rectangle to left side of AM unit.

### **TOP UNIT**

MAKE 2 M

- **5. Top Unit:** Sew together (1) **G** 1" x 5-1/2" strip, **GM** and **AG1** and **AG2** units to complete Top Unit.
- **6. Section 1:** Sew Top, Center and Bottom Units together to complete Basket Handle and Bow assembly.
- 7. Repeat Section 1 assembly for remaining units, as shown in diagrams below: