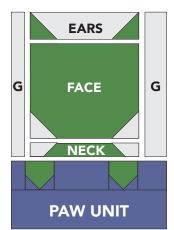

#### **CAT IN BASKET ASSEMBLY**

**8. Ears:** Similar to **AG** corner assembly make **GQ** ears, using (1) **G** 1-1/2"  $\times$  4-1/2" strip and (2) **Q** 1-1/2" squares.

**9. Face:** Similar to  $\mathbf{AG}$  corner assembly make  $\mathbf{CQ}$  face, using (1)  $\mathbf{Q}$  4" x 4-1/2" rectangle and (2) 1-1/2"  $\mathbf{G}$  squares.

**10. Neck:** Using diagonal seams, sew (1) **G** 1" x 1-1/2" rectangle to opposite sides of (1) **Q** 1" x 3-1/2" strip.

**11. Paws:** Similar to **AG** corner assembly make **MQ** paw unit, using (1) **Q** 1-1/2" square and (2) **M** 1" squares. Make 2 Paws.

- **12. Cat Head:** Sew Cat ears, face, and neck units together as shown in diagram. Add (1) **G** 1" x 5-1/2" strip to left side of Head unit and (1) **G** 1-1/2" x 5-1/2" strip to right side.
- **13. Section 2:** Add Paw Unit to the bottom of the Cat Head unit, as shown in diagram.
- **14.** Repeat steps 8-13 to complete remaining Section 2 units, as shown in diagrams below: