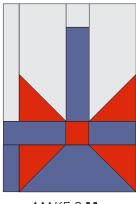

### **TOP UNIT**

MAKE 2 M

- **5. Top Unit:** Sew together (1) **G** 1" x 5-1/2" strip, **GM** and **AG1** and **AG2** units to complete Top Unit.
- **6. Section 1:** Sew Top, Center and Bottom Units together to complete Basket Handle and Bow assembly.
- 7. Repeat Section 1 assembly for remaining units, as shown in diagrams below:

MAKE 3 D

MAKE 1 J