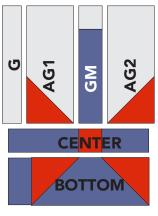

#### BASKET HANDLE AND BOW ASSEMBLY

**1. GM Strip:** Sew together (1) **G** 1-1/2" square and (1) **M** 1-1/2" x 4 1/2" rectangle. Set aside.

2. AG Unit: Draw a diagonal line on wrong side of (1) A 2" square. Place A square, right sides together, at a corner of (1)  $\mathbf{G}$  2" x 5-1/2" rectangle and sew as shown in diagram. Trim 1/4" away from sewn line. Open and press to reveal A corner triangle. Repeat AG1 assembly to make mirror AG2 unit, as shown in diagram below. Set aside.

G

**3. Center Unit:** Sew (1) **A** 1-1/2" square between (1) **M** 1-1/2" x 2-1/2" rectangle and (1) M 1-1/2" x 2" rectangle, see diagram.

4. Bottom Unit: Similar to AG corner assembly make AM unit, using (1) M 2" x 4-1/2" rectangle and (2) A 2" squares. Add (1) M 1" x 2" rectangle to left side of AM unit.

### **TOP UNIT**

MAKE 2 M

- **5. Top Unit:** Sew together (1) **G** 1" x 5-1/2" strip, **GM** and **AG1** and **AG2** units to complete Top Unit.
- **6. Section 1:** Sew Top, Center and Bottom Units together to complete Basket Handle and Bow assembly.
- 7. Repeat Section 1 assembly for remaining units, as shown in diagrams below: