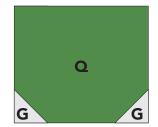

#### **CAT IN BASKET ASSEMBLY**

**8. Ears:** Similar to **AG** corner assembly make **GQ** ears, using (1) **G** 1-1/2"  $\times$  4-1/2" strip and (2) **Q** 1-1/2" squares.

**9. Face:** Similar to  $\mathbf{AG}$  corner assembly make  $\mathbf{CQ}$  face, using (1)  $\mathbf{Q}$  4" x 4-1/2" rectangle and (2) 1-1/2"  $\mathbf{G}$  squares.

**10. Neck:** Using diagonal seams, sew (1) **G** 1" x 1-1/2" rectangle to opposite sides of (1) **Q** 1" x 3-1/2" strip.

**11. Paws:** Similar to **AG** corner assembly make **MQ** paw unit, using (1) **Q** 1-1/2" square and (2) **M** 1" squares. Make 2 Paws.