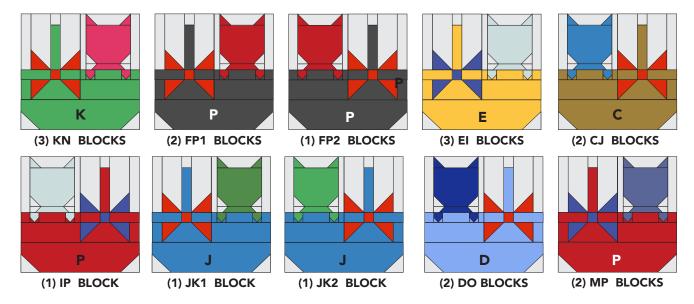

SECTION 2
MAKE 3 MQ

- **15. Section 3:** Similar to **AG** corner assembly make **GM** bottom unit, using (1) **M** 3"  $\times$  10-1/2" rectangle and (2) **G** 2" squares.
- **16. Cat Block:** Sew Sections 1-3 as shown in diagram. Repeat for remaining Cat Blocks. *Note proper placement of Sections 1 and 2.*