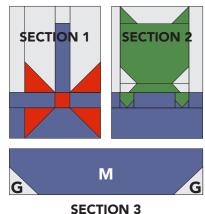

### **TOP UNIT**

MAKE 2 M

- **5. Top Unit:** Sew together (1) **G** 1" x 5-1/2" strip, **GM** and **AG1** and **AG2** units to complete Top Unit.
- **6. Section 1:** Sew Top, Center and Bottom Units together to complete Basket Handle and Bow assembly.
- 7. Repeat Section 1 assembly for remaining units, as shown in diagrams below:

SECTION 2
MAKE 3 MQ

- **15. Section 3:** Similar to **AG** corner assembly make **GM** bottom unit, using (1) **M** 3"  $\times$  10-1/2" rectangle and (2) **G** 2" squares.
- **16. Cat Block:** Sew Sections 1-3 as shown in diagram. Repeat for remaining Cat Blocks. *Note proper placement of Sections 1 and 2.*