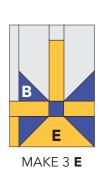

#### **CAT IN BASKET ASSEMBLY**

**8. Ears:** Similar to **AG** corner assembly make **GQ** ears, using (1) **G** 1-1/2"  $\times$  4-1/2" strip and (2) **Q** 1-1/2" squares.

**9. Face:** Similar to  $\mathbf{AG}$  corner assembly make  $\mathbf{CQ}$  face, using (1)  $\mathbf{Q}$  4" x 4-1/2" rectangle and (2) 1-1/2"  $\mathbf{G}$  squares.

**10. Neck:** Using diagonal seams, sew (1) **G** 1" x 1-1/2" rectangle to opposite sides of (1) **Q** 1" x 3-1/2" strip.

**11. Paws:** Similar to **AG** corner assembly make **MQ** paw unit, using (1) **Q** 1-1/2" square and (2) **M** 1" squares. Make 2 Paws.

**11. Paw Unit:** Sew (1) **M** 1"  $\times$  1-1/2" rectangle, (1) 1-1/2"  $\times$  2-1/2" rectangle and (1) 1-1/2" square to **MQ** paws, as shown in diagram. Add (1) **M** 2"  $\times$  6" rectangle to bottom of **MQ** paws strip.

- **12. Cat Head:** Sew Cat ears, face, and neck units together as shown in diagram. Add (1) **G** 1" x 5-1/2" strip to left side of Head unit and (1) **G** 1-1/2" x 5-1/2" strip to right side.
- **13. Section 2:** Add Paw Unit to the bottom of the Cat Head unit, as shown in diagram.
- **14.** Repeat steps 8-13 to complete remaining Section 2 units, as shown in diagrams below:

SECTION 2
MAKE 3 MQ

- **15. Section 3:** Similar to **AG** corner assembly make **GM** bottom unit, using (1) **M** 3"  $\times$  10-1/2" rectangle and (2) **G** 2" squares.
- **16. Cat Block:** Sew Sections 1-3 as shown in diagram. Repeat for remaining Cat Blocks. *Note proper placement of Sections 1 and 2.*