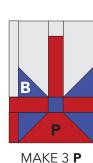

#### **CAT IN BASKET ASSEMBLY**

**8. Ears:** Similar to **AG** corner assembly make **GQ** ears, using (1) **G** 1-1/2"  $\times$  4-1/2" strip and (2) **Q** 1-1/2" squares.

**9. Face:** Similar to  $\mathbf{AG}$  corner assembly make  $\mathbf{CQ}$  face, using (1)  $\mathbf{Q}$  4" x 4-1/2" rectangle and (2) 1-1/2"  $\mathbf{G}$  squares.

**10. Neck:** Using diagonal seams, sew (1) **G** 1" x 1-1/2" rectangle to opposite sides of (1) **Q** 1" x 3-1/2" strip.

**11. Paws:** Similar to **AG** corner assembly make **MQ** paw unit, using (1) **Q** 1-1/2" square and (2) **M** 1" squares. Make 2 Paws.

**11. Paw Unit:** Sew (1) **M** 1"  $\times$  1-1/2" rectangle, (1) 1-1/2"  $\times$  2-1/2" rectangle and (1) 1-1/2" square to **MQ** paws, as shown in diagram. Add (1) **M** 2"  $\times$  6" rectangle to bottom of **MQ** paws strip.

- **12. Cat Head:** Sew Cat ears, face, and neck units together as shown in diagram. Add (1) **G** 1" x 5-1/2" strip to left side of Head unit and (1) **G** 1-1/2" x 5-1/2" strip to right side.
- **13. Section 2:** Add Paw Unit to the bottom of the Cat Head unit, as shown in diagram.
- **14.** Repeat steps 8-13 to complete remaining Section 2 units, as shown in diagrams below:

SECTION 2
MAKE 3 MQ

- **15. Section 3:** Similar to **AG** corner assembly make **GM** bottom unit, using (1) **M** 3"  $\times$  10-1/2" rectangle and (2) **G** 2" squares.
- **16. Cat Block:** Sew Sections 1-3 as shown in diagram. Repeat for remaining Cat Blocks. *Note proper placement of Sections 1 and 2.*