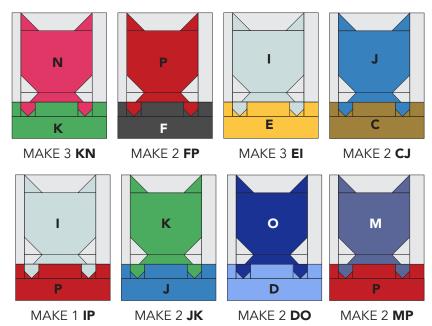

TIP: SINCE PATTERN REQUIRES VARIOUS PIECES, ORGANIZE THEM BY DIMENSIONS.

| KEY | FABRIC | SKU                                | YD  | CUTTING INSTRUCTIONS                                                                                                                                                                                                                                                                                                                                            |
|-----|--------|------------------------------------|-----|-----------------------------------------------------------------------------------------------------------------------------------------------------------------------------------------------------------------------------------------------------------------------------------------------------------------------------------------------------------------|
| Α   | 水      | 37098-16 Cherry<br>FROM PALETTE    | 1/4 | (1) 1-1/2" x WOF strip. Subcut (14) 1-1/2" squares.<br>(3) 2" x WOF strips. Subcut (56) 2" squares.                                                                                                                                                                                                                                                             |
| В   |        | 37098-69 Cornflower FROM PALETTE   | 1/4 | (1) 1-1/2" x WOF strip. Subcut (6) 1-1/2" squares.<br>(2) 2" x WOF strips. Subcut (24) 2" squares.                                                                                                                                                                                                                                                              |
| С   |        | 50087-4 Pure Gold<br>FROM BEDROCK  | 1/4 | <ul> <li>(1) 1-1/2" x WOF strips. Subcut strip as follows:</li> <li>(2) 1-1/2 x 4-1/2", (4) 1-1/2" x 2-1/2", (2) 1-1/2" x 2",</li> <li>(2) 1" x 1-1/2"; (2) 1-1/2" and (8) 1" squares.</li> <li>(1) 2" x WOF strip. Subcut (2) 1" x 2", (2) 2" x 4-1/2" and (2) 2" x 6" rectangles.</li> <li>(1) 3" x WOF strip. Subcut (2) 3" x 10-1/2" rectangles.</li> </ul> |
| D   |        | 50087-14 Hydrangea<br>FROM BEDROCK | 1/4 | (1) 1-1/2" x WOF strip. Subcut strip as follows: (3) 1-1/2" x 4-1/2", (5) 1-1/2" x 2-1/2", (3) 1-1/2" x 2", (2) 1" x 1-1/2"; (2) 1-1/2" and (8) 1" squares. (1) 2" x WOF strip. Subcut (3) 1" x 2", (3) 2" x 4-1/2" and (2) 2" x 6" rectangles. (1) 3" x WOF strip. Subcut (2) 3" x 10-1/2" rectangles.                                                         |
| E   |        | 50087-23 Sunshine<br>FROM BEDROCK  | 1/4 | (2) 1-1/2" x WOF strips. Subcut strips as follows: (3) 1-1/2" x 4-1/2", (6) 1-1/2" x 2-1/2", (3) 1-1/2" x 2"rectangles; (3) 1-1/2" and (12) 1" squares. (1) 2" x WOF strip. Subcut (3) 1" x 2", (3) 2" x 4-1/2" and (3) 2" x 6" rectangles. (1) 3" x WOF strip. Subcut (3) 3" x 10-1/2" rectangles.                                                             |
| F   |        | 50087-38 Gravel<br>FROM BEDROCK    | 1/4 | (2) 1-1/2" x WOF strips. Subcut strips as follows: (3) 1-1/2" x 4-1/2", (5) 1-1/2" x 2-1/2", (3) 1-1/2" x 2", (2) 1" x 1-1/2"; (2) 1-1/2" and (8) 1" squares. (1) 2" x WOF strip. Subcut (3) 1" x 2", (3) 2" x 4-1/2" and (3) 2" x 6" rectangles. (1) 3" x WOF strip. Subcut (3) 3" x 10-1/2" rectangles.                                                       |

WOF=WIDTH OF FABRIC

| KEY | FABRIC | SKU                         | YD    | CUTTING INSTRUCTIONS                                                                                                                                                                                                                                                                                                                                                                                                                                                                                                                                                                                                      |
|-----|--------|-----------------------------|-------|---------------------------------------------------------------------------------------------------------------------------------------------------------------------------------------------------------------------------------------------------------------------------------------------------------------------------------------------------------------------------------------------------------------------------------------------------------------------------------------------------------------------------------------------------------------------------------------------------------------------------|
| G   |        | 50087-42 White FROM BEDROCK | 2-1/8 | <ul> <li>(9) 1-1/2" x WOF strip. Subcut (60) 1-1/2" squares, (40) 1" x 1-1/2" and (15) 1-1/2" x 10-1/2" rectangles.</li> <li>(2) 2" x WOF strips. Subcut (40) 2" squares.</li> <li>(3) 5-1/2" x WOF strips. Subcut (20) 1" x 5-1/2" rectangles and (40) 2" x 5-1/2" rectangles.</li> <li>(1) 4-1/2" x WOF strip. Subcut (20) 1-1/2" x 4-1/2" rectangles.</li> <li>(2) 5-1/2" x WOF strips. Subcut (20) 1" x 5-1/2" and (20) 1-1/2" x 5-1/2" rectangles.</li> <li>SASHING STRIPS:</li> <li>(5) 1-1/2" x WOF strips. Piece strips via short ends.</li> <li>(5) 2-1/2" x WOF strips. Piece strips via short ends.</li> </ul> |
| Н   |        | 51152-1 Red                 | 3/4   | (6) 3-1/2" x WOF strips. Piece strips via short ends.                                                                                                                                                                                                                                                                                                                                                                                                                                                                                                                                                                     |
| ı   |        | 51153-4<br>Light Blue       | 1/4   | (1) 1-1/2" x WOF strip. Subcut (16) 1-1/2" squares and (4) 1" x 3-1/2" rectangles. (1) 4-1/2" x WOF strips. Subcut (4) 4" x 4-1/2" rectangles.                                                                                                                                                                                                                                                                                                                                                                                                                                                                            |
| J   |        | 51153-5 Blue                | 1/2   | <ul> <li>(2) 1-1/2" x WOF strips. Subcut strips as follows: <ul> <li>(3) 1-1/2" x 4-1/2", (5) 1-1/2" x 2-1/2", (3) 1-1/2" x 2",</li> <li>(2) 1 x 1-1/2" rectangles; (3) 1-1/2" and (12) 1" squares.</li> </ul> </li> <li>(1) 2" x WOF strip. Subcut (3) 1" x 2", (1) 2" x 4-1/2" and (2) 2" x 6" rectangles.</li> <li>(1) 3" x WOF strip. Subcut (2) 3" x 10-1/2" rectangles.</li> <li>(1) 4-1/2" x WOF strip. Subcut (2) 4" x 4-1/2" and (2) 1" x 3-1/2" rectangles, and (8) 1-1/2" squares.</li> </ul>                                                                                                                  |
| K   |        | 51154-2 Green               | 1/2   | <ul> <li>(2) 1-1/2" x WOF strips. Subcut strips as follows: <ul> <li>(3) 1-1/2" x 4-1/2", (6) 1-1/2" x 2-1/2", (3) 1-1/2" x 2",</li> <li>(3) 1" x 1-1/2" rectangles; (3) 1-1/2" and (12) 1" squares.</li> </ul> </li> <li>(1) 2" x WOF strip. Subcut (3) 1" x 2", (3) 2" x 4-1/2" and (3) 2" x 6" rectangles.</li> <li>(1) 3" x WOF strip. Subcut (3) 3" x 10-1/2" rectangles.</li> <li>(1) 4-1/2" x WOF strip. Subcut (2) 4" x 4-1/2" and (2) 1" x 3-1/2" rectangles, and (8) 1-1/2" squares.</li> </ul>                                                                                                                 |

| KEY | FABRIC | SKU           | YD    | CUTTING INSTRUCTIONS                                                                                                                                                                                                                                                                                                                                                                                                                                                                                     |
|-----|--------|---------------|-------|----------------------------------------------------------------------------------------------------------------------------------------------------------------------------------------------------------------------------------------------------------------------------------------------------------------------------------------------------------------------------------------------------------------------------------------------------------------------------------------------------------|
| L   | 00     | 51154-3 White | 3/8   | (6) 1-1/2" x WOF strips. Piece strips via short ends.                                                                                                                                                                                                                                                                                                                                                                                                                                                    |
| М   |        | 51154-5 Blue  | 1/2   | <ul> <li>(2) 1-1/2" x WOF strips. Subcut strips as follows: <ul> <li>(3) 1-1/2" x 4-1/2", (5) 1-1/2" x 2-1/2", (2) 1-1/2" x 2",</li> <li>(3) 1 x 1-1/2" rectangles; (3) 1-1/2" and (12) 1" squares.</li> <li>(1) 2" x WOF strip. Subcut (2) 1" x 2", (2) 2" x 4-1/2" and (3) 2" x 6" rectangles.</li> <li>(1) 3" x WOF strip. Subcut (3) 3" x 10-1/2" rectangles.</li> <li>(1) 4-1/2" x WOF strip. Subcut (2) 4" x 4-1/2" and (2) 1" x 3-1/2" rectangles, and (8) 1-1/2" squares.</li> </ul> </li> </ul> |
| N   |        | 51155-1 Red   | 1/4   | (1) 4-1/2" x WOF strip. Subcut (3) 4" x 4-1/2" and (3) 1" x 3-1/2" rectangles, and (12) 1-1/2" squares.                                                                                                                                                                                                                                                                                                                                                                                                  |
| 0   |        | 51155-5 Blue  | 1/2   | (1) 4-1/2" x WOF strip. Subcut (2) 4" x 4-1/2" and (2) 1" x 3-1/2" rectangles, and (8) 1-1/2" squares. (6) 1-1/2" x WOF strip. Piece strips via short ends.                                                                                                                                                                                                                                                                                                                                              |
| P   |        | 51156-1 Red   | 1/2   | <ul> <li>(2) 1-1/2" x WOF strips. Subcut strips as follows:</li> <li>(3) 1-1/2" x 4-1/2", (6) 1-1/2" x 2-1/2", (3) 1-1/2" x 2",</li> <li>(3) 1 x 1-1/2" strips; (3) 1-1/2" and (12) 1" squares.</li> <li>(1) 2" x WOF strips. Subcut (3) 1" x 2", (3) 2" x 4-1/2" and (3) 2" x 6" rectangles.</li> <li>(1) 3" x WOF strips. Subcut (3) 3" x 10-1/2" rectangles.</li> <li>(1) 4-1/2" x WOF strips. Subcut (2) 4" x 4-1/2" and</li> <li>(2) 1" x 3-1/2" rectangles, and (8) 1-1/2" squares.</li> </ul>     |
| Q   | ***    | 51156-2 Green | 1/4   | (1) 4-1/2" x WOF strip. Subcut (3) 4" x 4-1/2" and (3) 1" x 3-1/2" rectangles, and (12) 1-1/2" squares.                                                                                                                                                                                                                                                                                                                                                                                                  |
|     |        | Backing       | 4-1/4 | Batting 65" x 76"                                                                                                                                                                                                                                                                                                                                                                                                                                                                                        |