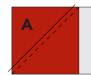

#### BASKET HANDLE AND BOW ASSEMBLY

**1. GM Strip:** Sew together (1) **G** 1-1/2" square and (1) **M** 1-1/2" x 4 1/2" rectangle. Set aside.

2. AG Unit: Draw a diagonal line on wrong side of (1) A 2" square. Place A square, right sides together, at a corner of (1)  $\mathbf{G}$  2" x 5-1/2" rectangle and sew as shown in diagram. Trim 1/4" away from sewn line. Open and press to reveal A corner triangle. Repeat AG1 assembly to make mirror AG2 unit, as shown in diagram below. Set aside.