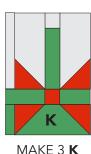

#### **CAT IN BASKET ASSEMBLY**

**8. Ears:** Similar to **AG** corner assembly make **GQ** ears, using (1) **G** 1-1/2"  $\times$  4-1/2" strip and (2) **Q** 1-1/2" squares.

**9. Face:** Similar to  $\mathbf{AG}$  corner assembly make  $\mathbf{CQ}$  face, using (1)  $\mathbf{Q}$  4" x 4-1/2" rectangle and (2) 1-1/2"  $\mathbf{G}$  squares.

**10. Neck:** Using diagonal seams, sew (1) **G** 1" x 1-1/2" rectangle to opposite sides of (1) **Q** 1" x 3-1/2" strip.

**11. Paws:** Similar to **AG** corner assembly make **MQ** paw unit, using (1) **Q** 1-1/2" square and (2) **M** 1" squares. Make 2 Paws.

**11. Paw Unit:** Sew (1) **M** 1"  $\times$  1-1/2" rectangle, (1) 1-1/2"  $\times$  2-1/2" rectangle and (1) 1-1/2" square to **MQ** paws, as shown in diagram. Add (1) **M** 2"  $\times$  6" rectangle to bottom of **MQ** paws strip.

- **12. Cat Head:** Sew Cat ears, face, and neck units together as shown in diagram. Add (1) **G** 1" x 5-1/2" strip to left side of Head unit and (1) **G** 1-1/2" x 5-1/2" strip to right side.
- **13. Section 2:** Add Paw Unit to the bottom of the Cat Head unit, as shown in diagram.
- **14.** Repeat steps 8-13 to complete remaining Section 2 units, as shown in diagrams below:

SECTION 2
MAKE 3 MQ

- **15. Section 3:** Similar to **AG** corner assembly make **GM** bottom unit, using (1) **M** 3"  $\times$  10-1/2" rectangle and (2) **G** 2" squares.
- **16. Cat Block:** Sew Sections 1-3 as shown in diagram. Repeat for remaining Cat Blocks. *Note proper placement of Sections 1 and 2.*