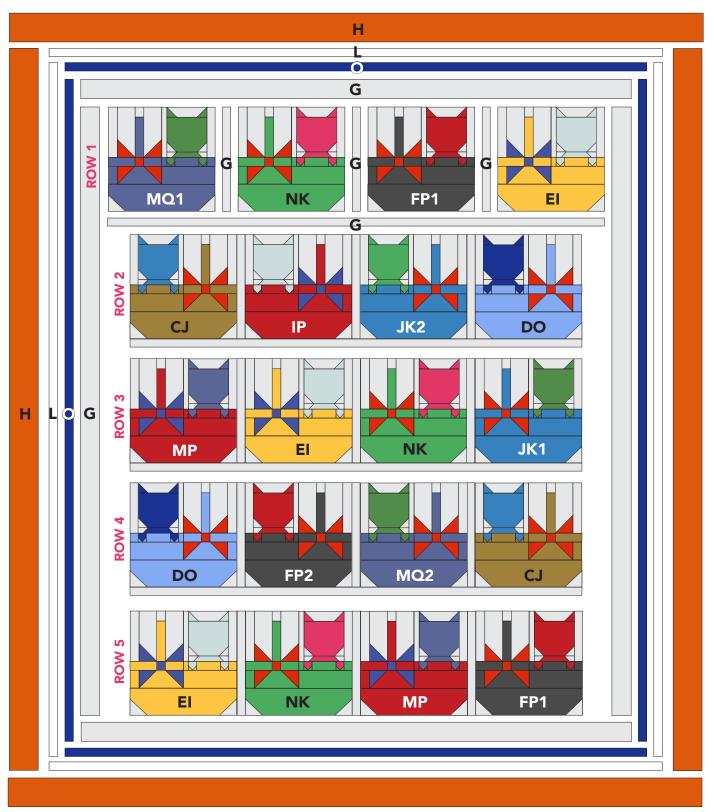

#### **QUILT AND BORDER ASSEMBLY**

- **17. Pieced Rows:** Arrange and sew together Cat Blocks and (12) **G** 1-1/2" x 10-1/2" sashing strips into five rows, as shown in Quilt Diagram, page 7. *Note proper placement of blocks*.
- **18. G Sashing:** From long **G** 1-1/2" strip cut (4) at 43-1/2". Add one strip to bottom of Rows 1-4. Then sew Row 1 to Row 2 and so forth.
- **19. G Border:** From long **G** 2-1/2" strip cut (2) at 47-1/2" and sew one to sides of quilt top. Cut (2) at 54-1/2" and sew one to top and to bottom of quilt top.
- **20. O Border:** From long O 1-1/2" strip cut (2) at 58-1/2" and sew one to sides of quilt top. Cut (2) at 49 1/2" and sew one to top and to bottom of quilt top.
- **21. L Border:** From long L 1-1/2" strip cut (2) at 60-1/2" and sew one to sides of quilt top. Cut (2) at 51-1/2" and sew one to top and bottom of quilt top.
- **22. H Border:** From long H 3-1/2' strip cut (2) at 62-1/2" and sew one to sides of quilt top. Cut (2) at 57-1/2" and sew to top and to bottom of quilt top.

### **QUILT DIAGRAM**